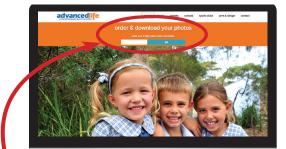

## HOW TO ORDER

Online payment options include Visa, Mastercard and PayPal.

Go to *www.advancedlife.com.au* on your computer, phone or tablet.

This will take you to the secure online ordering site for your school.

Click on 'Order Photos' and complete your details and choose your package, then follow the payment process. During this process you can place orders for additional children at your school and sibling photos, if available.