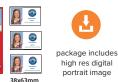

ſſſ mmi

Your school has chosen either the composite, traditional or virtual group

53x74mm

package includes high res digital portrait image

53x74m