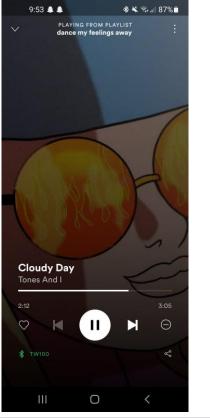

## Make a playlist of your favourite songs - 9/9

1

Edit playlist

P!nk Cover Me In Sunshine • David Guetta Memories (feat. Kid Cudi) • Jason Derulo Wiggle (feat. Snoop Dogg) • The Killers Mr. Brightside • and more

Ο

 $\heartsuit$ 

Premiun

 $|| \rangle$ 

Without Me • Eminem

 $\bigcirc$ 

Search

•