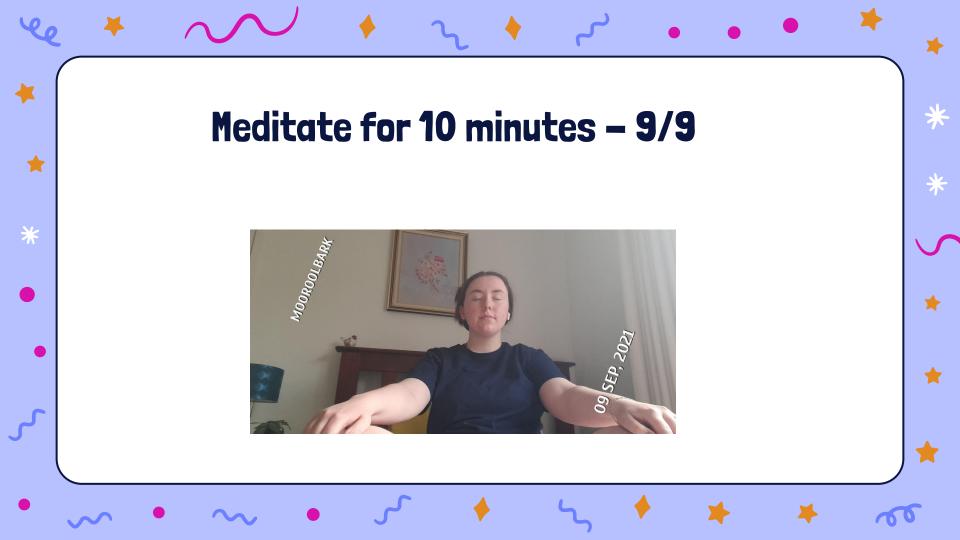

| <br>0<br>P<br>L |

M

## Make a playlist of your favourite songs - 9/9

1



Edit playlist

P!nk Cover Me In Sunshine • David Guetta Memories (feat. Kid Cudi) • Jason Derulo Wiggle (feat. Snoop Dogg) • The Killers Mr. Brightside • and more

Ο

 $\heartsuit$ 

Premiun

 $|| \rangle$ 

Without Me • Eminem

 $\bigcirc$ 

Search

•

Home



#### Make a cup of tea for someone in your family – 9/9

+



#### Do a colouring in - 11/9

I spent like an hour on this, there are so many little areas!



#### Learn a new art, craft, or skill on youtube - 10/9

\*



## Dance to your favorite song – 10/9

\*





\*

## Write down 5 things you are grateful for - 9/9

\*



#### Give up social media for a day – 11/9





## Take a photo of something interesting outside - 10/9



### Cook dinner for your family – 10/9

\*



## Set 3 personal goals for the week - 9/9

\*



#### Start a new book – 10/9



#### Rewatch a favourite movie – 10/9

\*



### Listen to your favourite album start to finish – 10/9

\*



\*

\*

#### SOUR Solivia Rodrigo Album • 2021 Solivia So

hope ur ok • favorite crime • good 4 u • 1 step forward, 3 steps