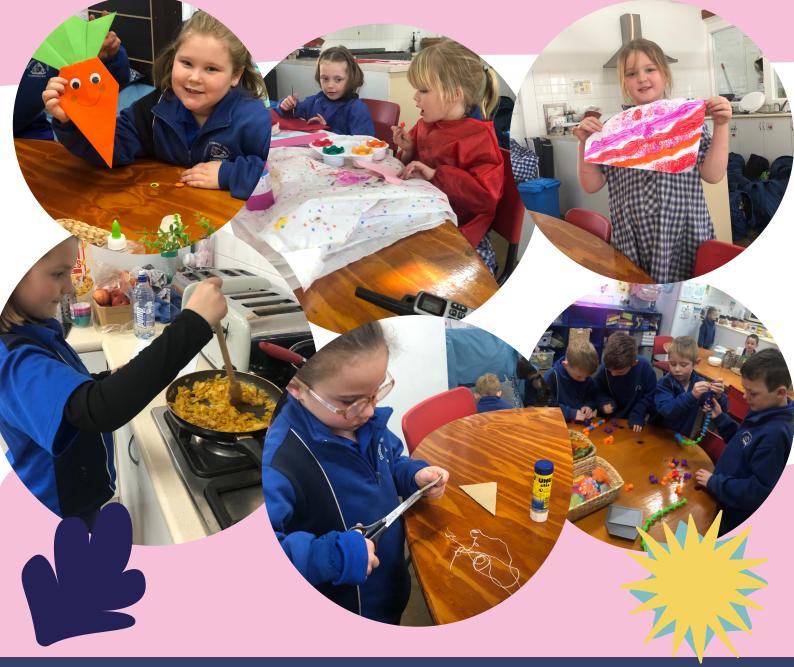

## COMMUNITYOSH NEWSLETTER TEESDALE PS

Hello Teesdale OSHC Families. The last couple of weeks at OSHC have seen our children engaged in a range of activities exploring different textures and how they can feel and create with them. Children have also been engaging activities to challenge them to increase their persistent skills. We love observing how the children at our program interact with one another, enjoying each-others company as they engage in our range of planned activities. We can't wait for the next weeks to come to see all the fun, imaginative and creative play our little Oshies get up to--Stay Tuned! Rachael + Stacey