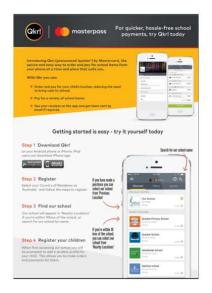

## JUNE PROMOTION

There is a special promotion for the month of June for parents that order at least 10 times through the Qkr! App.

Canteen will have more specials in coming months. Download and register Qkr! App on your mobile and start ordering lunch now.

## **ONLINE CANTEEN ORDERING NOW AVAILABLE on Qkr! App**

All lunches MUST be ordered on or before 9am on the day Online Canteen Lunch Orders Procedure – as attached.