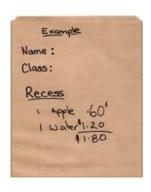

## MANUAL CANTEEN LUNCH ORDERS PROCEDURE

- ▼ Take a lunch order bag (prefer brown bag as shown in picture) and fill in the child's name and class.
- ♥ If your child has an allergy, please write in **RED "Allergy"** at top of the lunch bag.
- ♥ Write out the food / drink order from the menu.
- ♥ Write down the cost and put money inside the bag. Remember to add extra 20 cents if no brown bag provided. (Lunch bag can be purchased from Woolworth or Coles)
- Put lunch bag into the lunch order tub in the child's classroom and bring the tub to canteen in the morning.
- ▼ At lunch time, come to pick up the lunch order tub from canteen.

#### Notes:

- With \*asterisked items, a stamp will put on the lunch bag for the children to redeem the item at the canteen with their lunch bag during lunch time. Please advise your children of this procedure.
- Any change due will be sticky taped inside the lunch bag. Please note that if CHANGE more than \$10, it will be given to the office for pick up during lunch time.
- Order cannot be fulfilled without sufficient money, therefore an item will not be given.
- If children find any **missing food item**, please inform the canteen immediately together with their lunch bag.
- Please do not put stick tape or staple onto the lunch bag.