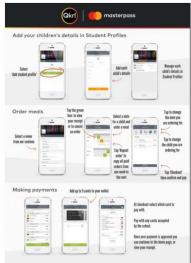

## JUNE PROMOTION

There is a special promotion for the month of June for parents that order at least 10 times through the Qkr! App.

Canteen will have more specials in coming months. Download and register Qkr! App on your mobile and start ordering lunch now.

## **ONLINE CANTEEN ORDERING NOW AVAILABLE on Qkr! App**

All lunches MUST be ordered on or before 9am on the day Online Canteen Lunch Orders Procedure – as attached.