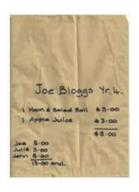

## MANUAL CANTEEN LUNCH ORDERS PROCEDURE

- ▼ Take a lunch order bag (prefer brown bag as shown in picture) and fill in the child's name and class.
- ♥ If your child has an allergy, please write in **RED "Allergy"** at top of the lunch bag.
- ♥ Write out the food / drink order from the menu.
- ♥ Write down the cost and put money inside the bag. Remember to add extra 20 cents if no brown bag provided. (Lunch bag can be purchased from Woolworth or Coles)
- Put lunch bag into the lunch order tub in the child's classroom and bring the tub to canteen in the morning.
- ▼ At lunch time, come to pick up the lunch order tub from canteen.