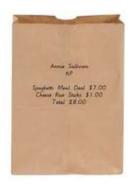

## MANUAL CANTEEN LUNCH ORDERS PROCEDURE

- ▼ Take a lunch order bag (prefer brown bag as shown in picture) and fill in the child's name and class.
- ♥ If your child has an allergy, please write in **RED "Allergy"** at top of the lunch bag.
- ♥ Write out the food / drink order from the menu.
- ♥ Write down the cost and put money inside the bag. Remember to add extra 20 cents if no brown bag provided. (Lunch bag can be purchased from Woolworth or Coles)
- Put lunch bag into the lunch order tub in the child's classroom and bring the tub to canteen in the morning.
- ▼ At lunch time, come to pick up the lunch order tub from canteen.