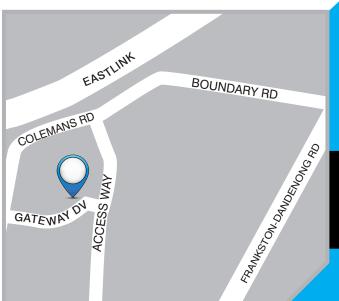

## GRAND OPENING NEW STORE WEDNESDAY 7TH NOVEMBER

PSW CARRUM DOWNS

22/13 Gateway Drive, CARRUM DOWNS Vic 3201

EXTENDED TRADING HOURS
Mon to Fri: 9:00am-5:00pm
Sat: 10:00am - 1:00pm

## GRAND OPENING NEW STORE WEDNESDAY 7TH NOVEMBER

**PSW CARRUM DOWNS** 

22/13 Gateway Drive, CARRUM DOWNS Vic 3201

EXTENDED TRADING HOURS
Mon to Fri: 9:00am-5:00pm
Sat: 10:00am - 1:00pm