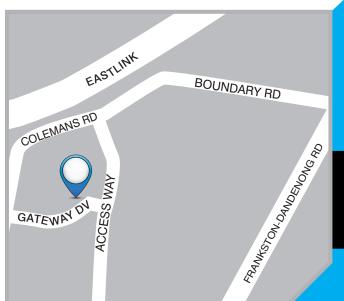

## GRAND OPENING NEW STORE WEDNESDAY 7TH NOVEMBER

PSW CARRUM DOWNS

22/13 Gateway Drive, CARRUM DOWNS Vic 3201

EXTENDED TRADING HOURS
Mon to Fri: 9:00am-5:00pm
Sat: 10:00am - 1:00pm

## GRAND OPENING NEW STORE WEDNESDAY 7TH NOVEMBER

**PSW CARRUM DOWNS** 

22/13 Gateway Drive, CARRUM DOWNS Vic 3201

EXTENDED TRADING HOURS
Mon to Fri: 9:00am-5:00pm
Sat: 10:00am - 1:00pm