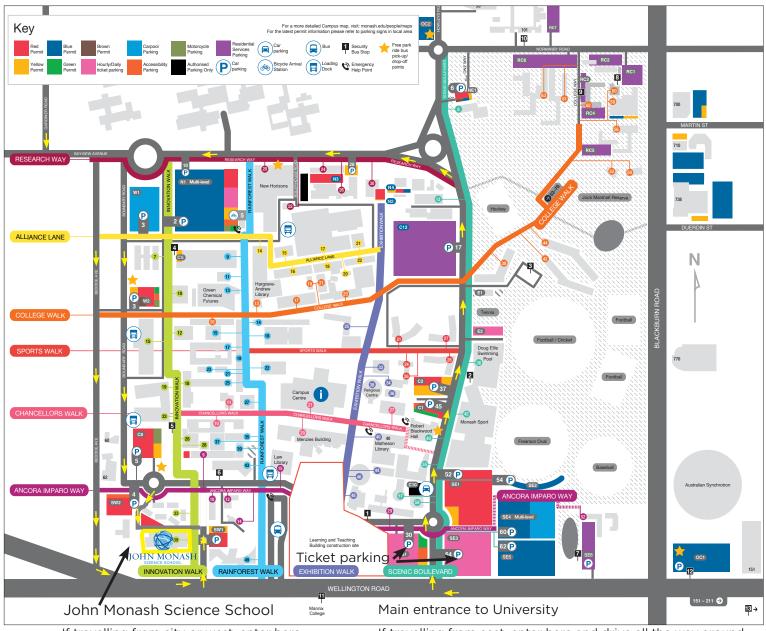

## Monash University Clayton campus

If travelling from city or west, enter here

If travelling from east, enter here and drive all the way around

| Alexander Theatre                                                                                                                                                                                                                                                                                                                                                                                                                                                                                                                                                                                                                                                                                                                                                                                                                                                                                                                                                                                                                                                                                                                                                                                                                                                                                                                                                                                                                                                                                                                                                                                                                                                                                                                                                                                                                                                                                                                                                                                                                                                                                                              | ii tiaveiiii                              | ig irom city          |
|--------------------------------------------------------------------------------------------------------------------------------------------------------------------------------------------------------------------------------------------------------------------------------------------------------------------------------------------------------------------------------------------------------------------------------------------------------------------------------------------------------------------------------------------------------------------------------------------------------------------------------------------------------------------------------------------------------------------------------------------------------------------------------------------------------------------------------------------------------------------------------------------------------------------------------------------------------------------------------------------------------------------------------------------------------------------------------------------------------------------------------------------------------------------------------------------------------------------------------------------------------------------------------------------------------------------------------------------------------------------------------------------------------------------------------------------------------------------------------------------------------------------------------------------------------------------------------------------------------------------------------------------------------------------------------------------------------------------------------------------------------------------------------------------------------------------------------------------------------------------------------------------------------------------------------------------------------------------------------------------------------------------------------------------------------------------------------------------------------------------------------|-------------------------------------------|-----------------------|
| Australian Pulp and Paper Institute         15 Alliance Lane           Bicycle Arrival Station – James Gormley         5 Rainforest Walk           Bicycle Arrival Station – James Gormley         11 Chancellors Walk           Bicological Sciences         28 Rainforest Walk           Biclogical Sciences Lecture Theatres S7–S8         21 Rainforest Walk           Biclogical Sciences Lecture Theatres S7–S8         21 Rainforest Walk           Biclogical Sciences         22 Research Way           Buildings and Property         26 & 30 Research Way           Campus Centre         21 Chancellors Walk           Central Science Block         19 Rainforest Walk           Chancellery Building A         27 Chancellors Walk           Chancellery Building B         36 Exhibition Walk           Chancellery Building D         26 Sports Walk           Chancellery Building E         24 Sports Walk           Chancellery Building E         24 Sports Walk           Chancellery Building E         24 Sports Walk           Chancellery Building D         36 Scenic Boulevard           Education         29 Ares Walk           Chancellery Building E         24 Sports Walk           Engineering 31         17 Cillege Walk           Engineering 31         17 Cillege Walk           Engineering 33 <th>Building/department name</th> <th></th>                                                                                                                                                                                                                                                                                                                                                                                                                                                                                                                                                                                                                                                                                                                                              | Building/department name                  |                       |
| Bicycle Arrival Station - James Gormley                                                                                                                                                                                                                                                                                                                                                                                                                                                                                                                                                                                                                                                                                                                                                                                                                                                                                                                                                                                                                                                                                                                                                                                                                                                                                                                                                                                                                                                                                                                                                                                                                                                                                                                                                                                                                                                                                                                                                                                                                                                                                        |                                           |                       |
| Biochemistry Laboratories                                                                                                                                                                                                                                                                                                                                                                                                                                                                                                                                                                                                                                                                                                                                                                                                                                                                                                                                                                                                                                                                                                                                                                                                                                                                                                                                                                                                                                                                                                                                                                                                                                                                                                                                                                                                                                                                                                                                                                                                                                                                                                      |                                           |                       |
| Biological Sciences                                                                                                                                                                                                                                                                                                                                                                                                                                                                                                                                                                                                                                                                                                                                                                                                                                                                                                                                                                                                                                                                                                                                                                                                                                                                                                                                                                                                                                                                                                                                                                                                                                                                                                                                                                                                                                                                                                                                                                                                                                                                                                            |                                           |                       |
| Biological Sciences Lecture Theatres S7—S8                                                                                                                                                                                                                                                                                                                                                                                                                                                                                                                                                                                                                                                                                                                                                                                                                                                                                                                                                                                                                                                                                                                                                                                                                                                                                                                                                                                                                                                                                                                                                                                                                                                                                                                                                                                                                                                                                                                                                                                                                                                                                     |                                           |                       |
| Biology                                                                                                                                                                                                                                                                                                                                                                                                                                                                                                                                                                                                                                                                                                                                                                                                                                                                                                                                                                                                                                                                                                                                                                                                                                                                                                                                                                                                                                                                                                                                                                                                                                                                                                                                                                                                                                                                                                                                                                                                                                                                                                                        | Biological Sciences                       |                       |
| Boller House                                                                                                                                                                                                                                                                                                                                                                                                                                                                                                                                                                                                                                                                                                                                                                                                                                                                                                                                                                                                                                                                                                                                                                                                                                                                                                                                                                                                                                                                                                                                                                                                                                                                                                                                                                                                                                                                                                                                                                                                                                                                                                                   | Biological Sciences Lecture Theatres S7-S |                       |
| Buildings and Property   26 & 30 Research Way   Campus Centre   21 Chancellors Walk   Central Science Block   19 Rainforest Walk   Chancellery Building A   27 Chancellors Walk   Chancellery Building A   27 Chancellors Walk   Chancellery Building B   36 Exhibition Walk   Chancellery Building C   34 Exhibition Walk   Chancellery Building D   26 Sports Walk   Chancellery Building E   24 Sports Walk   Chancellery Building E   24 Sports Walk   Chancellery Building E   24 Sports Walk   Chancellery Building E   29 Ancora Imparo Way   Chancellery Building B   17 College Walk   Chapter   17 College Walk   Chapter   18 Alliance Lane   Chapter   28 Alliance Lane   Chapter   29 Alliance Lane   C   |                                           |                       |
| Campus Centre         21 Chancellors Walk           Chartral Science Block         19 Rainforest Walk           Chancellery Building A         27 Chancellors Walk           Chancellery Building B         36 Exhibition Walk           Chancellery Building D         26 Sports Walk           Chancellery Building D         26 Sports Walk           Chancellery Building D         26 Sports Walk           Chancellery Building D         24 Sports Walk           Chemistry         17 Rainforest Walk           Doug Ellis Swimming Pool         36 Scenic Boulevard           Education         29 Ancora Imparo Way           Engineering 31         17 College Walk           Engineering 33         19 College Walk           Engineering 35         16 Alliance Lane           Engineering 36         13 Alliance Lane           Engineering 37         17 Alliance Lane           Engineering 37         17 Alliance Lane           Engineering 37         17 Alliance Lane           Engineering 4         23 College Walk           Buildings and Property         26 Research Way           Faculty of Information Technology         25 Exhibition Walk           Faculty of Information Technology         25 Exhibition Walk           Faculty of Medicine Offices         <                                                                                                                                                                                                                                                                                                                                                                                                                                                                                                                                                                                                                                                                                                                                                                                                                               |                                           |                       |
| Central Science Block         19 Rainforrest Walk           Chancellery Building A         27 Chancellory Walk           Chancellery Building B         36 Exhibition Walk           Chancellery Building C         34 Exhibition Walk           Chancellery Building D         26 Sports Walk           Chancellery Building E         24 Sports Walk           Chancellery Building E         17 Rainforest Walk           Doug Ellis Swimming Pool         36 Scenic Boulevard           Education         29 Ancora Imparo Way           Engineering 31         17 College Walk           Engineering 35         18 Alliance Lane           Engineering 35         18 Alliance Lane           Engineering 36A         20 Alliance Lane           Engineering 37         17 Alliance Lane           Engineering 69         22 Alliance Lane           Engineering 77         14 Alliance Lane           Engineering 80         22 Alliance Lane           Engineering 98         22 Alliance Lane           Fagineering 199         22 Alliance Lane           Fagineering 89         22 Alliance Lane           Fagineering Beamination Halls, EH1 – EH4         23 College Walk           Engineering Bearing Poperty         26 Research Way           Faculty of Information Technology                                                                                                                                                                                                                                                                                                                                                                                                                                                                                                                                                                                                                                                                                                                                                                                                                                 |                                           |                       |
| Chancellery Building A         27 Chancellors Walk           Chancellery Building B         36 Exhibition Walk           Chancellery Building C         34 Exhibition Walk           Chancellery Building D         26 Sports Walk           Chancellery Building E         24 Sports Walk           Chemistry         17 Rainforest Walk           Doug Ellis Swimming Pool         36 Scenic Boulevard           Education         29 Ancora Imparo Way           Engineering 31         17 College Walk           Engineering 33         19 College Walk           Engineering 35         16 Alliance Lane           Engineering 36         18 Alliance Lane           Engineering 37         17 Alliance Lane           Engineering 38         20 Alliance Lane           Engineering 37         17 Alliance Lane           Engineering 37         17 Alliance Lane           Engineering 37         17 Alliance Lane           Engineering 4         23 College Walk           Buildings and Property         26 Research Way           Faculty of Information Technology         25 Exhibition Walk           Faculty of Information Technology         25 Exhibition Walk           Faculty of Information Technology         27 Fainforest Walk           Faculty of Medicine Offices                                                                                                                                                                                                                                                                                                                                                                                                                                                                                                                                                                                                                                                                                                                                                                                                                                  |                                           |                       |
| Chancellery Building B         36 Exhibition Walk on Chancellery Building C           Chancellery Building C         34 Exhibition Walk on Chancellery Building D           Chancellery Building E         28 Sports Walk on Chancellery Building E           Chancellery Building E         24 Sports Walk on Chancellery Building E           Chancellery Building E         17 Rainforest Walk on Chancellery Walk on Chancellery Building E           Doug Ellis Swimming Pool         36 Scenic Boulevard Sclucation           Engineering 31         17 College Walk on Chancellery Building Engineering 33           Engineering 35         18 Alliance Lane Chancellery Building Engineering 36           Engineering 36A         20 Alliance Lane Engineering 37           Engineering 37         17 Alliance Lane Engineering 69           Engineering 69         22 Alliance Lane Engineering Examination Halls, EH1 – EH4           Buildings and Property         26 Research Way Engulery Building Alliance Lane Engineering Examination Halls, EH1 – EH4           Buildings and Property         28 Research Way Engulery Building Alliance Lane Engineering Examination Halls, EH1 – EH4           Buildings and Property         28 Research Way Engulery Building Alliance Lane Engineering Examination Halls, EH1 – EH4           Buildings and Property         28 Research Way Engulery Building Alliance Lane Engineering Examination Halls, EH1 – EH4           Buildings and Property         28 Research Way Engulery B                                                                                                                                                                                                                                                                                                                                                                                                                                                                                                                                                                              |                                           |                       |
| Chancellery Building C         34 Exhibition Walk - Ale Chancellery Building D         26 Sports Walk - Chancellery Building D         26 Sports Walk - Chancellery Building E         24 Sports Walk - Chancellery Building E         24 Sports Walk - Chancellery Building E         24 Sports Walk - Chancellery Building E         17 Rainforest Walk - Chancellery Building E         36 Scenic Boulevard - Chancellery Buildings Walk - Chancellery Building Ale Chancel Sport - Chancellery Building B                                                                                                | Chancellery Building A                    | 27 Chancellors Walk   |
| Chancellery Building D         28 Sports Walk of Chancellery Building E         24 Sports Walk of Chancellery Building E         24 Sports Walk of Chancellery Building E         24 Sports Walk of Chancellery Building E         17 Rainforest Walk of Chancellery Walk of Chancellery Walk of Chancellery Walk of Chancellery Walk of Engineering 31         19 Anororal Imparow Walk of Chancellery Walk of Chancelle                                                                              |                                           | 36 Exhibition Walk    |
| Chancellery Building E   24 Sports Walk                                                                                                                                                                                                                                                                                                                                                                                                                                                                                                                                                                                                                                                                                                                                                                                                                                                                                                                                                                                                                                                                                                                                                                                                                                                                                                                                                                                                                                                                                                                                                                                                                                                                                                                                                                                                                                                                                                                                                                                                                                                                                        | Chancellery Building C                    | 34 Exhibition Walk    |
| Chemistry                                                                                                                                                                                                                                                                                                                                                                                                                                                                                                                                                                                                                                                                                                                                                                                                                                                                                                                                                                                                                                                                                                                                                                                                                                                                                                                                                                                                                                                                                                                                                                                                                                                                                                                                                                                                                                                                                                                                                                                                                                                                                                                      | Chancellery Building D                    | 26 Sports Walk        |
| Doug Ellis Swimming Pool   36 Scenic Boutevard                                                                                                                                                                                                                                                                                                                                                                                                                                                                                                                                                                                                                                                                                                                                                                                                                                                                                                                                                                                                                                                                                                                                                                                                                                                                                                                                                                                                                                                                                                                                                                                                                                                                                                                                                                                                                                                                                                                                                                                                                                                                                 | Chancellery Building E                    | 24 Sports Walk        |
| Education         29 Ancora Imparo Way ©           Engineering 31         17 College Walk ©           Engineering 33         19 College Walk ©           Engineering 35         16 Alliance Lane ©           Engineering 36         13 Alliance Lane ©           Engineering 37         17 Alliance Lane ©           Engineering 37         17 Alliance Lane ©           Engineering 37         17 Alliance Lane ©           Engineering 2         14 Alliance Lane ©           Engineering 72         14 Alliance Lane ©           Engineering 72         14 Alliance Lane ©           Engineering 72         25 Exhibition Walk ©           Faculty of Information Technology         25 Exhibition Walk ©           Faculty of Information Technology         25 Exhibition Walk ©           Faculty of Information Technology         25 Exhibition Walk ©           Faculty of Information Services         43 Rainforest Walk ©           First Year Biology         28 Rainforest Walk ©           First Year Biology         28 Rainforest Walk ©           Hargrave-Andrew Library         13 Rainforest Walk ©           Hargrave-Andrew Library         13 Rainforest Walk ©           10x Charshall Reserve         12 Ancora Imparo Way ©           Environmental Laboratories         39 Innovation Walk ©                                                                                                                                                                                                                                                                                                                                                                                                                                                                                                                                                                                                                                                                                                                                                                                                       |                                           | 17 Rainforest Walk    |
| Education         29 Ancora Imparo Way ©           Engineering 31         17 College Walk ©           Engineering 33         19 College Walk ©           Engineering 35         16 Alliance Lane ©           Engineering 36         13 Alliance Lane ©           Engineering 37         17 Alliance Lane ©           Engineering 37         17 Alliance Lane ©           Engineering 37         17 Alliance Lane ©           Engineering 2         14 Alliance Lane ©           Engineering 72         14 Alliance Lane ©           Engineering 72         14 Alliance Lane ©           Engineering 72         25 Exhibition Walk ©           Faculty of Information Technology         25 Exhibition Walk ©           Faculty of Information Technology         25 Exhibition Walk ©           Faculty of Information Technology         25 Exhibition Walk ©           Faculty of Information Services         43 Rainforest Walk ©           First Year Biology         28 Rainforest Walk ©           First Year Biology         28 Rainforest Walk ©           Hargrave-Andrew Library         13 Rainforest Walk ©           Hargrave-Andrew Library         13 Rainforest Walk ©           10x Charshall Reserve         12 Ancora Imparo Way ©           Environmental Laboratories         39 Innovation Walk ©                                                                                                                                                                                                                                                                                                                                                                                                                                                                                                                                                                                                                                                                                                                                                                                                       | Doug Ellis Swimming Pool                  | 36 Scenic Boulevard • |
| Engineering 33                                                                                                                                                                                                                                                                                                                                                                                                                                                                                                                                                                                                                                                                                                                                                                                                                                                                                                                                                                                                                                                                                                                                                                                                                                                                                                                                                                                                                                                                                                                                                                                                                                                                                                                                                                                                                                                                                                                                                                                                                                                                                                                 |                                           | 29 Ancora Imparo Way  |
| Engineering 36                                                                                                                                                                                                                                                                                                                                                                                                                                                                                                                                                                                                                                                                                                                                                                                                                                                                                                                                                                                                                                                                                                                                                                                                                                                                                                                                                                                                                                                                                                                                                                                                                                                                                                                                                                                                                                                                                                                                                                                                                                                                                                                 | Engineering 31                            | 17 College Walk .     |
| Engineering 36                                                                                                                                                                                                                                                                                                                                                                                                                                                                                                                                                                                                                                                                                                                                                                                                                                                                                                                                                                                                                                                                                                                                                                                                                                                                                                                                                                                                                                                                                                                                                                                                                                                                                                                                                                                                                                                                                                                                                                                                                                                                                                                 | Engineering 33                            | 19 College Walk .     |
| Engineering 36A   18 Alliance Lane                                                                                                                                                                                                                                                                                                                                                                                                                                                                                                                                                                                                                                                                                                                                                                                                                                                                                                                                                                                                                                                                                                                                                                                                                                                                                                                                                                                                                                                                                                                                                                                                                                                                                                                                                                                                                                                                                                                                                                                                                                                                                             | Engineering 35                            |                       |
| Engineering 36A Engineering 37 17 Alliance Lane Engineering 37 17 Alliance Lane Engineering 37 17 Alliance Lane Engineering 69 22 Alliance Lane Engineering 72 14 Alliance Lane Engineering 72 14 Alliance Lane Engineering Examination Halls, EH1 – EH4 Buildings and Property 26 Research Way Faculty of Medicine Offices 43 Rainforest Walk Faculty of Medicine Offices 43 Rainforest Walk Faculty fleaching – MBBS 27 Rainforest Walk Green Chemical Futures 13 Rainforest Walk Green Chemical Futures 13 Rainforest Walk Information Services Japanese Studies Centre Jock Marshall Reserve Environmental Laboratories John Monash Science School 39 Innovation Walk Krongold Centre 157 Scenic Boulevard Law Library Mathematics & Earth, Atmosphere and Environment 48 Rainforest Walk Medicine B 39 Rainforest Walk                                                                                                                                                                                                                                                                                                                                                                                                                                                                                                                                                                                                                                                                                                                                                                                                                                                                                                                                                                                                                                                                                                                                                                                                                                                                                                    |                                           |                       |
| Engineering 37                                                                                                                                                                                                                                                                                                                                                                                                                                                                                                                                                                                                                                                                                                                                                                                                                                                                                                                                                                                                                                                                                                                                                                                                                                                                                                                                                                                                                                                                                                                                                                                                                                                                                                                                                                                                                                                                                                                                                                                                                                                                                                                 |                                           | 20 Alliance Lane      |
| Engineering 99 22 Alliance Lane Engineering 72 14 Alliance Lane 23 College Walk Buildings and Property 26 Research Way 26 Research Way 87 Faculty of Medicine Offices 43 Rainforest Walk 87 Faculty of Medicine Offices 43 Rainforest Walk 98 First Year Biology 23 Rainforest Walk 99 13 Rainforest Walk 90 13 Rainforest Walk 90 13 Rainforest Walk 91 13 College Walk 91 14 Concor Imparo Way 91 15 College Walk 91 16 Walk 91 17 Seenic Boulevard 91 18 Pacora Imparo Way 92 18 Painforest Walk 93 94 95 96 97 97 97 97 97 97 97 97 97 97 97 97 97                                                                                                                                                                                                                                                                                                                                                                                                                                                                                                                                                                                                                                                                                                                                                                                                                                                                                                                                                                                                                                                                                                                                                                                                                                                                                                 |                                           | 17 Alliance Lane      |
| Engineering Examination Halls, EH1 – EH4         23 College Walk           Buildings and Property         26 Research Way           Faculty of Information Technology         25 Exhibition Walk           Faculty of Medicine Offices         43 Rainforest Walk           Faculty Teaching — MBBS         27 Rainforest Walk           First Year Biology         23 Rainforest Walk           Green Chemical Futures         13 Rainforest Walk           Hargrave-Andrew Library         13 College Walk           Information Services         44 Exhibition Walk           Japanese Studies Centre         12 Ancora Imparro Way           Jock Marshall Reserve         52 College Walk           Environmental Laboratories         52 College Walk           John Monash Science School         39 Innovation Walk           Kronpold Centre         57 Scenic Boulevard           Law Ubirary         15 Ancora Imparro Way           Mathematics & Earth, Atmosphere         9 Rainforest Walk           Medicine A         37 Rainforest Walk           Medicine B         39 Rainforest Walk                                                                                                                                                                                                                                                                                                                                                                                                                                                                                                                                                                                                                                                                                                                                                                                                                                                                                                                                                                                                                      |                                           | 22 Alliance Lane      |
| Engineering Examination Halls, EH1 – EH4         23 College Walk           Buildings and Property         26 Research Way           Faculty of Information Technology         25 Exhibition Walk           Faculty of Medicine Offices         43 Rainforest Walk           Faculty Teaching — MBBS         27 Rainforest Walk           First Year Biology         23 Rainforest Walk           Green Chemical Futures         13 Rainforest Walk           Hargrave-Andrew Library         13 College Walk           Information Services         44 Exhibition Walk           Japanese Studies Centre         12 Ancora Imparro Way           Jock Marshall Reserve         52 College Walk           Environmental Laboratories         52 College Walk           John Monash Science School         39 Innovation Walk           Kronpold Centre         57 Scenic Boulevard           Law Ubirary         15 Ancora Imparro Way           Mathematics & Earth, Atmosphere         9 Rainforest Walk           Medicine A         37 Rainforest Walk           Medicine B         39 Rainforest Walk                                                                                                                                                                                                                                                                                                                                                                                                                                                                                                                                                                                                                                                                                                                                                                                                                                                                                                                                                                                                                      | Engineering 72                            | 14 Alliance Lane      |
| Buildings and Property 26 Research Way Faculty of Information Technology 25 Exhibition Walk Faculty of Information Technology 43 Rainforest Walk Faculty Flackhing – MBBS 27 Rainforest Walk Faculty Flackhing – MBBS 27 Rainforest Walk Green Chemical Futures 13 Rainforest Walk Green Chemical Futures 13 Rainforest Walk Information Services 44 Exhibition Walk Information Services 44 Exhibition Walk Information Services 112 Ancora Imparo Way John Monash Science School 39 Innovation Walk Krongold Centre 57 Scenic Boulevard Environmental Laboratories 57 Scenic Boulevard Valk Walk Building 15 Ancora Imparo Way Mathematics & Earth, Atmosphere and Environment 9 Rainforest Walk Medicine A 37 Rainforest Walk Medicine B 39 Rainforest Walk Wedicine B 39 Rainforest Walk Wedicine B 39 Rainforest Walk Wedicine B                                                                                                                                                                                                                                                                                                                                                                                                                                                                                                                                                                                                                                                                                                                                                                                                                                                                                                                                                                                                                                                                                                                                                                                                                                                                                          |                                           | 23 College Walk       |
| Faculty of Information Technology   25 Exhibition Walk                                                                                                                                                                                                                                                                                                                                                                                                                                                                                                                                                                                                                                                                                                                                                                                                                                                                                                                                                                                                                                                                                                                                                                                                                                                                                                                                                                                                                                                                                                                                                                                                                                                                                                                                                                                                                                                                                                                                                                                                                                                                         |                                           |                       |
| Faculty Teaching – MBBS 27 Rainforest Walk • Faculty Teaching – MBBS 27 Rainforest Walk • Faculty Teaching – MBBS 27 Rainforest Walk • Green Chemical Futures 13 Rainforest Walk • Green Chemical Futures 13 Rainforest Walk • Hargrave-Andrew Library 13 College Walk • Information Services 44 Exhibition Walk • Japanese Studies Centre Jock Marshall Reserve Environmental Laboratories 52 College Walk • John Monash Science School 39 Innovation Walk • Value Building 15 Ancoral Imparto Way • Walter Walk • Japanese Studies • Store School 39 Innovation Walk • Store School 39 Innovation Walk • Store School 39 Innovation Walk • Store Boulevard • Law Library 15 Ancoral Imparto Way • Walter Walter School • Store School • Store Imparto Way • Mathematics & Earth, Atmosphere and Environment 9 Rainforest Walk • Medicine B 39 Rainforest Walk • Starthy Walk |                                           |                       |
| Faculty Facching – MBBS   27 Rainforest Walk   First Year Blology   23 Rainforest Walk   Green Chemical Futures   13 Rainforest Walk   Hargrave-Andrew Library   13 College Walk   Information Services   44 Exhibition Walk   Japanese Studies Centre   12 Ancora Imparo Way   Jock Marshall Reserve   Environmental Laboratories   52 College Walk   John Monash Science School   39 Innovation Walk   Krongold Centre   57 Scenic Boulevard   Law Buliding   15 Ancora Imparo Way   Law Library   15 Ancora Imparo Way   Mathematics & Earth, Atmosphere   and Environment   9 Rainforest Walk   Medicine B   37 Rainforest Walk                                                                                                                                                                                                                                                                                                                                                                                                                                                                                                                                                                                                                                                                                                                                                                                                                                                                                                                                                                                                                                                                                                                                                                                                                                                                                                                                                                                                                                                                                            |                                           | 43 Rainforest Walk    |
| First Year Biology                                                                                                                                                                                                                                                                                                                                                                                                                                                                                                                                                                                                                                                                                                                                                                                                                                                                                                                                                                                                                                                                                                                                                                                                                                                                                                                                                                                                                                                                                                                                                                                                                                                                                                                                                                                                                                                                                                                                                                                                                                                                                                             |                                           |                       |
| Green Chemical Futures  13 Rainforest Walk  Hargrave-Andrew Library  13 College Walk  Hargrave-Andrew Library  14 Exhibition Walk  Japanese Studies Centre  12 Ancora Imparo Way  John Mansah Science School  39 Innovation Walk  Krongold Centre  15 Rocean Boulevard  15 Ancora Imparo Way  Law Bullding  15 Ancora Imparo Way  Mathematics & Earth, Atmosphere  and Environment  9 Rainforest Walk  Medicine A  37 Rainforest Walk  38 Rainforest Walk                                                                                                                                                                                                                                                                                                                                                                                                                                                                                                                                                                                                                                                                                                                                                                                                                                                                                                                                                                                                                                                                                                                                                                                                                                                                                                                                                                                                                                                                                                                                                                                                                                                                      |                                           |                       |
| Hargrave-Andrew Library         13 College Walk           Information Services         44 Exhibition Walk           Japanese Studies Centre         12 Ancora Imparo Way           Jock Marshall Reserve         52 College Walk           Environmental Laboratories         52 College Walk           John Monash Science School         39 Innovation Walk           Krongold Centre         57 Scenic Boulevard           Law Building         15 Ancora Imparo Way           Law Library         15 Ancora Imparo Way           Mathematics & Earth, Atmosphere         9 Rainforest Walk           and Environment         9 Rainforest Walk           Medicine A         37 Rainforest Walk           Medicine B         39 Rainforest Walk                                                                                                                                                                                                                                                                                                                                                                                                                                                                                                                                                                                                                                                                                                                                                                                                                                                                                                                                                                                                                                                                                                                                                                                                                                                                                                                                                                             |                                           | 13 Rainforest Walk    |
| Information Services Japanese Studies Centre Jock Marshall Reserve Forironmental Laboratories John Monash Science School John Monash Science Science John Monash Science John Monash  |                                           |                       |
| Jock Marshall Reserve Environmental Laboratories 52 College Walk  John Monash Science School 39 Innovation Walk Krongold Centre 57 Scenic Boulevard 15 Ancora Imparo Wal Law Library 15 Ancora Imparo Way Mathematics & Earth, Atmosphere and Environment 9 Rainforest Walk Medicine A 37 Rainforest Walk 9 Rainforest Walk                                                                                                                                                                                                                                                                                                                                                                                                                                                                                                                                                                                                                                                                                                                                                                                                                                                                                                                                                                                                                                                                                                                                                                                                                                                                                                                                                                                                                                                                                                                                                                                                                                                                                                                                                                                                    |                                           |                       |
| Jock Marshall Reserve Environmental Laboratories 52 College Walk  John Monash Science School 39 Innovation Walk Krongold Centre 57 Scenic Boulevard 15 Ancora Imparo Wal Law Library 15 Ancora Imparo Way Mathematics & Earth, Atmosphere and Environment 9 Rainforest Walk Medicine A 37 Rainforest Walk 9 Rainforest Walk                                                                                                                                                                                                                                                                                                                                                                                                                                                                                                                                                                                                                                                                                                                                                                                                                                                                                                                                                                                                                                                                                                                                                                                                                                                                                                                                                                                                                                                                                                                                                                                                                                                                                                                                                                                                    |                                           |                       |
| Environmental Laboratories         52 College Walk           John Monash Science School         39 Innovation Walk           Krongold Centre         57 Seenic Boulevard           Law Bullding         15 Ancora Imparo Way           Law Library         15 Ancora Imparo Way           Mathematics & Earth, Atmosphere and Environment         9 Rainforest Walk           Medicine A         37 Rainforest Walk           Medicine B         39 Rainforest Walk                                                                                                                                                                                                                                                                                                                                                                                                                                                                                                                                                                                                                                                                                                                                                                                                                                                                                                                                                                                                                                                                                                                                                                                                                                                                                                                                                                                                                                                                                                                                                                                                                                                            |                                           |                       |
| John Monash Science School         39 Innovation Walk •           Krongold Centre         57 Scenic Boulevard •           Law Building         15 Ancora Imparo Way •           Law Library         15 Ancora Imparo Way •           Mathematics & Earth, Atmosphere and Erwironment         9 Rainforest Walk •           Medicine A         37 Rainforest Walk •           Medicine B         39 Rainforest Walk •                                                                                                                                                                                                                                                                                                                                                                                                                                                                                                                                                                                                                                                                                                                                                                                                                                                                                                                                                                                                                                                                                                                                                                                                                                                                                                                                                                                                                                                                                                                                                                                                                                                                                                           |                                           | 52 College Walk       |
| Krongold Centre         57 Scenic Boulevard           Law Buldding         15 Ancora Imparo Way ●           Law Library         15 Ancora Imparo Way ●           Mathematics & Earth, Atmosphere and Environment         9 Rainforest Walk ●           Medicine A         37 Rainforest Walk ●           Medicine B         39 Rainforest Walk ●                                                                                                                                                                                                                                                                                                                                                                                                                                                                                                                                                                                                                                                                                                                                                                                                                                                                                                                                                                                                                                                                                                                                                                                                                                                                                                                                                                                                                                                                                                                                                                                                                                                                                                                                                                               |                                           |                       |
| Law Building 15 Ancora Imparo Way  Law Library 15 Ancora Imparo Way  Mathematics & Earth, Atmosphere and Environment 9 Rainforest Walk  Medicine A 37 Rainforest Walk  Medicine B 39 Rainforest Walk  Medicine B 39 Rainforest Walk                                                                                                                                                                                                                                                                                                                                                                                                                                                                                                                                                                                                                                                                                                                                                                                                                                                                                                                                                                                                                                                                                                                                                                                                                                                                                                                                                                                                                                                                                                                                                                                                                                                                                                                                                                                                                                                                                            |                                           |                       |
| Law Library 15 Ancora Imparo Way  Mathematics & Earth, Atmosphere 9 Rainforest Walk  Medicine A 37 Rainforest Walk  Medicine B 39 Rainforest Walk  Medicine B 39 Rainforest Walk                                                                                                                                                                                                                                                                                                                                                                                                                                                                                                                                                                                                                                                                                                                                                                                                                                                                                                                                                                                                                                                                                                                                                                                                                                                                                                                                                                                                                                                                                                                                                                                                                                                                                                                                                                                                                                                                                                                                               |                                           |                       |
| Mathematics & Earth, Atmosphere and Environment         9 Rainforest Walk           Medicine A         37 Rainforest Walk           Medicine B         39 Rainforest Walk                                                                                                                                                                                                                                                                                                                                                                                                                                                                                                                                                                                                                                                                                                                                                                                                                                                                                                                                                                                                                                                                                                                                                                                                                                                                                                                                                                                                                                                                                                                                                                                                                                                                                                                                                                                                                                                                                                                                                      |                                           |                       |
| and Environment         9 Rainforest Walk           Medicine A         37 Rainforest Walk           Medicine B         39 Rainforest Walk                                                                                                                                                                                                                                                                                                                                                                                                                                                                                                                                                                                                                                                                                                                                                                                                                                                                                                                                                                                                                                                                                                                                                                                                                                                                                                                                                                                                                                                                                                                                                                                                                                                                                                                                                                                                                                                                                                                                                                                      |                                           |                       |
| Medicine A 37 Rainforest Walk  Medicine B 39 Rainforest Walk                                                                                                                                                                                                                                                                                                                                                                                                                                                                                                                                                                                                                                                                                                                                                                                                                                                                                                                                                                                                                                                                                                                                                                                                                                                                                                                                                                                                                                                                                                                                                                                                                                                                                                                                                                                                                                                                                                                                                                                                                                                                   |                                           | 9 Rainforest Walk     |
| Medicine B 39 Rainforest Walk                                                                                                                                                                                                                                                                                                                                                                                                                                                                                                                                                                                                                                                                                                                                                                                                                                                                                                                                                                                                                                                                                                                                                                                                                                                                                                                                                                                                                                                                                                                                                                                                                                                                                                                                                                                                                                                                                                                                                                                                                                                                                                  |                                           |                       |
|                                                                                                                                                                                                                                                                                                                                                                                                                                                                                                                                                                                                                                                                                                                                                                                                                                                                                                                                                                                                                                                                                                                                                                                                                                                                                                                                                                                                                                                                                                                                                                                                                                                                                                                                                                                                                                                                                                                                                                                                                                                                                                                                |                                           |                       |
|                                                                                                                                                                                                                                                                                                                                                                                                                                                                                                                                                                                                                                                                                                                                                                                                                                                                                                                                                                                                                                                                                                                                                                                                                                                                                                                                                                                                                                                                                                                                                                                                                                                                                                                                                                                                                                                                                                                                                                                                                                                                                                                                | Medicine C                                | 10 Chancellors Walk   |