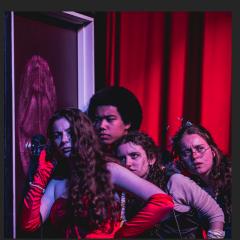

Growing up, I loved both murder mysteries and comedies and the 1985 film 'Clue' – both a comedy AND a murder mystery, was always on my VCR (ask your parents about that one kids) rotation list. Ever since this film was adapted to stage, I have wanted to direct this show and I couldn't have asked for a more talented group of students to bring this adaption to life. If you've ever played the boardgame 'Cluedo' the suspects will be familiar to you: Mrs. Peacock, Professor Plum, Miss Scarlett, Colonel Mustard, Mrs. White, and Mr. Green. The game hinges on hopeful guesses such as, "I believe it was Mrs. Peacock, in the library, with the candlestick." I encourage you to make some of your own guesses tonight as you watch the show unfold and see if you can figure out WHODUNNIT?