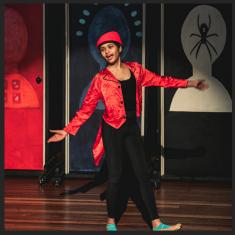

Growing up, I loved both murder mysteries and comedies and the 1985 film 'Clue' – both a comedy AND a murder mystery, was always on my VCR (ask your parents about that one kids) rotation list. Ever since this film was adapted to stage, I have wanted to direct this show and I couldn't have asked for a more talented group of students to bring this adaption to life. If you've ever played the boardgame 'Cluedo' the suspects will be familiar to you: Mrs. Peacock, Professor Plum, Miss Scarlett, Colonel Mustard, Mrs. White, and Mr. Green. The game hinges on hopeful guesses such as, "I believe it was Mrs. Peacock, in the library, with the candlestick." I encourage you to make some of your own guesses tonight as you watch the show unfold and see if you can figure out WHODUNNIT?