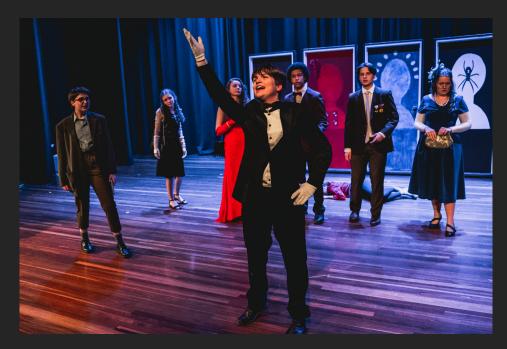

Growing up, I loved both murder mysteries and comedies and the 1985 film 'Clue' – both a comedy AND a murder mystery, was always on my VCR (ask your parents about that one kids) rotation list. Ever since this film was adapted to stage, I have wanted to direct this show and I couldn't have asked for a more talented group of students to bring this adaption to life. If you've ever played the boardgame 'Cluedo' the suspects will be familiar to you: Mrs. Peacock, Professor Plum, Miss Scarlett, Colonel Mustard, Mrs. White, and Mr. Green. The game hinges on hopeful guesses such as, "I believe it was Mrs. Peacock, in the library, with the candlestick." I encourage you to make some of your own guesses tonight as you watch the show unfold and see if you can figure out WHODUNNIT?