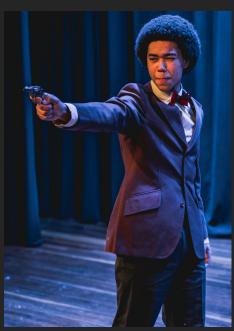

Growing up, I loved both murder mysteries and comedies and the 1985 film 'Clue' – both a comedy AND a murder mystery, was always on my VCR (ask your parents about that one kids) rotation list. Ever since this film was adapted to stage, I have wanted to direct this show and I couldn't have asked for a more talented group of students to bring this adaption to life. If you've ever played the boardgame 'Cluedo' the suspects will be familiar to you: Mrs. Peacock, Professor Plum, Miss Scarlett, Colonel Mustard, Mrs. White, and Mr. Green. The game hinges on hopeful guesses such as, "I believe it was Mrs. Peacock, in the library, with the candlestick." I encourage you to make some of your own guesses tonight as you watch the show unfold and see if you can figure out WHODUNNIT?