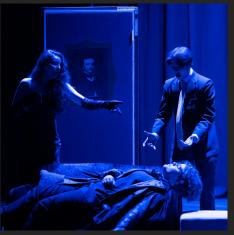

Growing up, I loved both murder mysteries and comedies and the 1985 film 'Clue' – both a comedy AND a murder mystery, was always on my VCR (ask your parents about that one kids) rotation list. Ever since this film was adapted to stage, I have wanted to direct this show and I couldn't have asked for a more talented group of students to bring this adaption to life. If you've ever played the boardgame 'Cluedo' the suspects will be familiar to you: Mrs. Peacock, Professor Plum, Miss Scarlett, Colonel Mustard, Mrs. White, and Mr. Green. The game hinges on hopeful guesses such as, "I believe it was Mrs. Peacock, in the library, with the candlestick." I encourage you to make some of your own guesses tonight as you watch the show unfold and see if you can figure out WHODUNNIT?