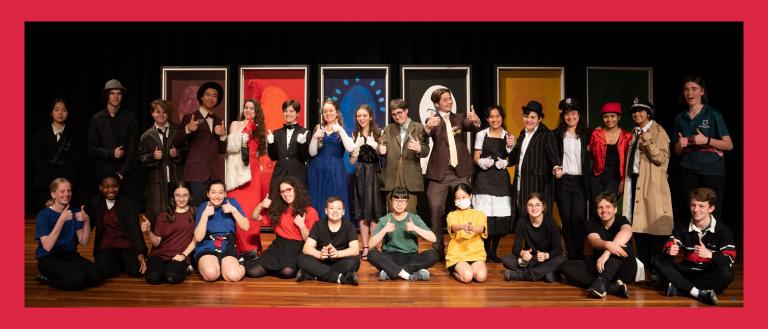

## **Director's Note**

**Director:** Rohan Johnson

Welcome to Doncaster Secondary College's 2022 Production of Clue on Stage! It is so exciting to finally be back to what I love, working with amazing, talented students in the creation of live theatre! And what a fantastic group of students I have had to work with over the past four months.

Growing up, I loved both murder mysteries and comedies and the 1985 film 'Clue' – both a comedy AND a murder mystery, was always on my VCR (ask your parents about that one kids) rotation list. Ever since this film was adapted to stage, I have wanted to direct this show and I couldn't have asked for a more talented group of students to bring this adaption to life. If you've ever played the boardgame 'Cluedo' the suspects will be familiar to you: Mrs. Peacock, Professor Plum, Miss Scarlett, Colonel Mustard, Mrs. White, and Mr. Green. The game hinges on hopeful guesses such as, "I believe it was Mrs. Peacock, in the library, with the candlestick." I encourage you to make some of your own guesses tonight as you watch the show unfold and see if you can figure out WHODUNNIT?