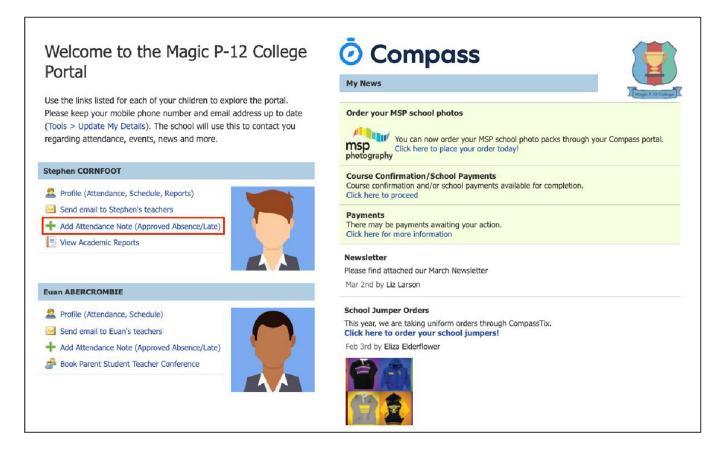

| se the links listed for each of your children to explore the portal.<br>lease keep your mobile phone number and email address up to date<br>fools > Update MVD Details). The school will use this to contact you<br>sparding attendance, events, news and more.<br><b>An ABERCROMBIE</b><br>Profile (Attendance, Schedule)<br>Send email to Euan's teachers | Order your MSP school photos  Order your Compass portal.  Click here to place your order today!  Click here to place your order today!  Click here to proceed  Click here to proceed                                                                                                                                                             |
|-------------------------------------------------------------------------------------------------------------------------------------------------------------------------------------------------------------------------------------------------------------------------------------------------------------------------------------------------------------|--------------------------------------------------------------------------------------------------------------------------------------------------------------------------------------------------------------------------------------------------------------------------------------------------------------------------------------------------|
| Profile (Attendance, Schedule) Gend email to Euan's teachers                                                                                                                                                                                                                                                                                                | Course confirmation and/or school payments available for completion.                                                                                                                                                                                                                                                                             |
|                                                                                                                                                                                                                                                                                                                                                             |                                                                                                                                                                                                                                                                                                                                                  |
| Add Attendance Note (Approved Absence/Late) Crider Photos Book Parent Student Teacher Conference                                                                                                                                                                                                                                                            | Payments Centre<br>Did you how that payments can be made through Compass for school fees, events, and<br>voluntary contributions?<br>Click here for more information<br>Event Consent/Payment Required<br>There is 1 event awaiting your consent and/or payment.<br>Click here for more information                                              |
| Profile (Attendance, Schedule, Reports)                                                                                                                                                                                                                                                                                                                     | Attendance: Attendance Note Required<br>Evan was recorded as 'not present' or late' without explanation.<br>Click here for more information                                                                                                                                                                                                      |
| Send email to Stephen's teachers Add Attendance Note (Approved Absence/Late) View Academic Reports Order Photos                                                                                                                                                                                                                                             | Magic High Newsletter 2020           This months newsletter is now available for viewing. Another busy month at Magic P12! Inside you'll find:           • Sports Carnival Photos           • Year 6 School Camp information           • Success at the Regional Science Competition           • Holidy activity vouchers from local businesses! |
|                                                                                                                                                                                                                                                                                                                                                             | Ø Newsletter                                                                                                                                                                                                                                                                                                                                     |