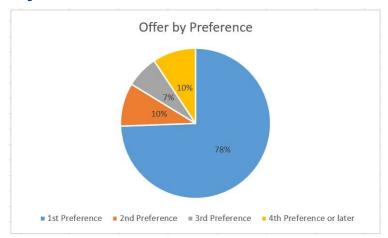

## **VTAC** offer by Preference Number

| 1st Preference          | 32 | 78% |
|-------------------------|----|-----|
| 2nd Preference          | 4  | 10% |
| 3rd Preference          | 3  | 7%  |
| 4th Preference or later | 4  | 10% |