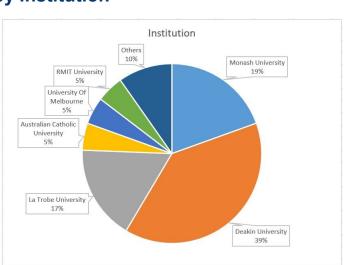

## **VTAC** offer by Institution

| Monash University              | 8  | 20% |
|--------------------------------|----|-----|
| Deakin University              | 16 | 39% |
| La Trobe University            | 7  | 17% |
| Australian Catholic University | 2  | 5%  |
| University Of Melbourne        | 2  | 5%  |
| RMIT University                | 2  | 5%  |
| Others                         | 4  | 10% |