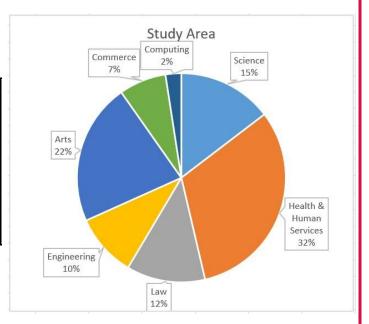

## **VTAC** offer by Field of Study

| Science                 | 6  | 15%   |
|-------------------------|----|-------|
| Health & Human Services | 13 | 32%   |
| Law                     | 5  | 12%   |
| Engineering             | 4  | 10%   |
| Arts                    | 9  | 22%   |
| Commerce                | 3  | 7%    |
| Computing               | 1  | 2%    |
| Health / Human Services | 11 | 20.0% |