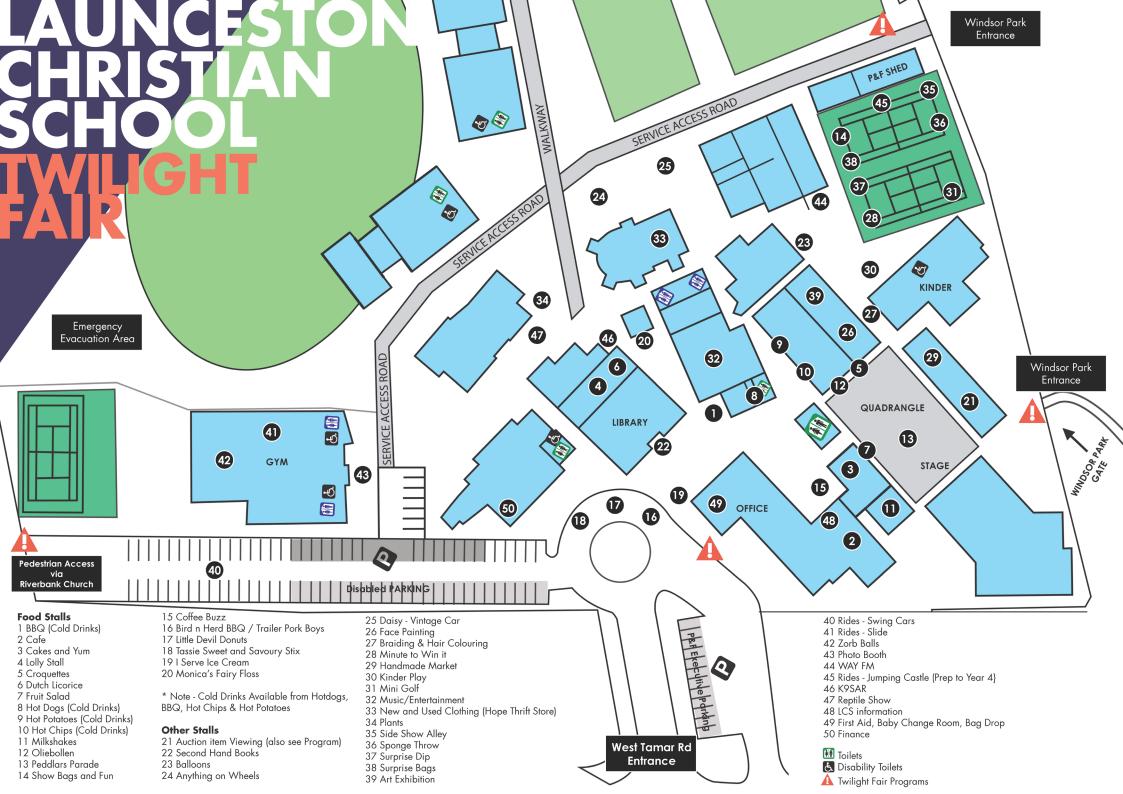

# FAIR ENTERTAINMENT PROGRAM

#### **QUADRANGLE STAGE**

**4.30pm**Peddlar's Parade

5.00pm

Official opening of Fair, Prayer & Peddlar Parade conclusion

**6.15pm** Auction

View the large range of items for our Auction in this location.

# PERFORMING ARTS CENTRE

32

Join us in the Performing Arts Centre to hear a range of musical items including bands and students solos.

#### **NEED HELP?**

Baby Change Room, First Aid Assistance & Cloak Room

**Enrolment & School Information** 

Launceston Christian School Email: office@lcs.tas.edu.au Web: www.lcs.tas.edu.au Phone: 03 6327 2854

### FRIDAY 8TH NOV 5-8PM