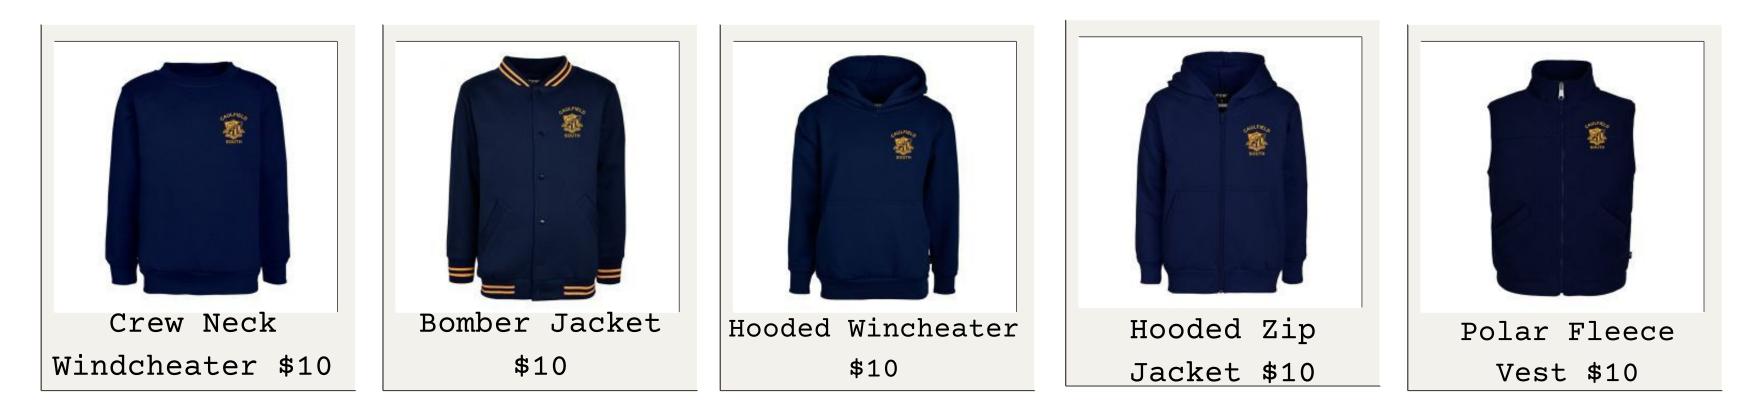

## CSPS Second Hand Uniform Shop (SHUS)



Our SHUS is run by parent volunteers on a fortnightly basis on Fridays. You can find the dates in the Compass Community Calendar and the Newsletter.

> Time: 3:15pm - 3:45pm Location: Drum Corps Room (end of the verandah)

If you are unable to attend in person please complete the order form and hand it in to the office. You will then be notified when the order is filled and ready for payment and collection.



## Winter Range



## Summer Range







## CSPS Second Hand Uniform Shop Order Form (SHUS)



Please hand this order form to the office and our parent volunteers will complete the order during our second hand uniform opening hours.

Students Name:

Class:\_\_\_\_\_

Phone Number:

| Quantity | Items | Size | Amount |
|----------|-------|------|--------|
|          |       |      | _ \$   |
|          |       |      | \$     |
|          |       |      | \$     |
|          |       |      | \$     |
|          |       |      | \$\$   |
|          |       |      | _ \$   |

Order Total \$\_\_\_\_\_

- Orders will be dependant on availability of stock. We will contact you if we are unable to fill your order.
- You will then be notified when the order is filled and ready for payment and co