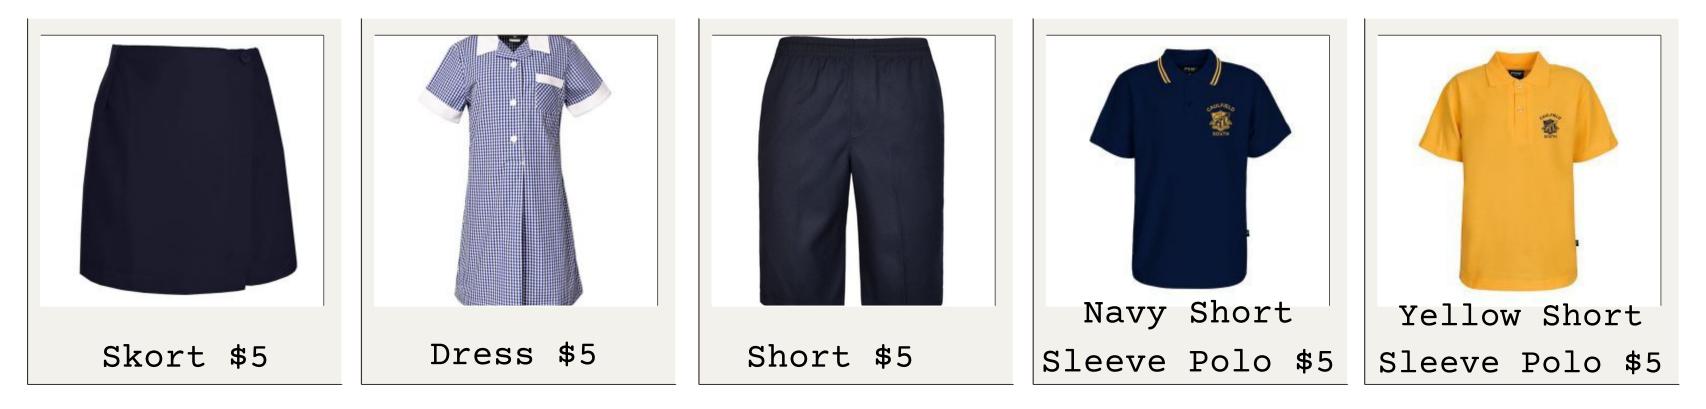

## CSPS Second Hand Uniform Shop (SHUS)



Our SHUS is run by parent volunteers on a fortnightly basis on Fridays. You can find the dates in the Compass Community Calendar and the Newsletter.

> Time: 3:15pm - 3:45pm Location: Drum Corps Room (end of the verandah)

If you are unable to attend in person please complete the order form and hand it in to the office. You will then be notified when the order is filled and ready for payment and collection.



## Winter Range



## Summer Range







## CSPS Second Hand Uniform Shop Order Form (SHUS)



Please hand this order form to the office and our parent volunteers will complete the order during our second hand uniform opening hours.

Students Name:

Class:\_\_\_\_\_

Phone Number:

| Quantity | Items | Size | Amount |
|----------|-------|------|--------|
|          |       |      | _ \$   |
|          |       |      | \$     |
|          |       |      | \$     |
|          |       |      | \$     |
|          |       |      | \$\$   |
|          |       |      | _ \$   |

Order Total \$\_\_\_\_\_

- Orders will be dependant on availability of stock. We will contact you if we are unable to fill your order.
- You will then be notified when the order is filled and ready for payment and collection.