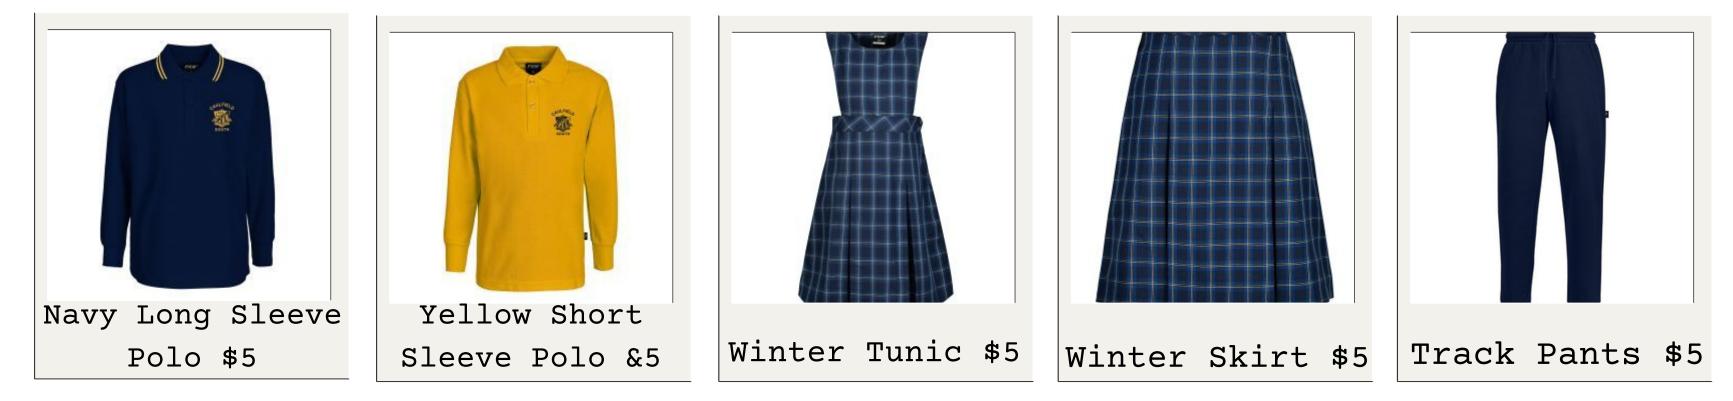

## CSPS Second Hand Uniform Shop (SHUS)



Our SHUS is run by parent volunteers on a fortnightly basis on Fridays. You can find the dates in the Compass Community Calendar and the Newsletter.

> Time: 3:15pm - 3:45pm Location: Drum Corps Room (end of the verandah)

If you are unable to attend in person please complete the order form and hand it in to the office. You will then be notified when the order is filled and ready for payment and collection.



## Winter Range



## Summer Range







## CSPS Second Hand Uniform Shop Order Form (SHUS)



Please hand this order form to the office and our parent volunteers will complete the order during our second hand uniform opening hours.

Students Name:

Class:\_\_\_\_\_

Phone Number:

| Quantity | Items | Size | Amount |
|----------|-------|------|--------|
|          |       |      | _ \$   |
|          |       |      | \$     |
|          |       |      | \$     |
|          |       |      | \$     |
|          |       |      | \$\$   |
|          |       |      | _ \$   |

Order Total \$\_\_\_\_\_

- Orders will be dependant on availability of stock. We will contact you if we are unable to fill your order.
- You will then be notified when the order is filled and ready for payment and collection.