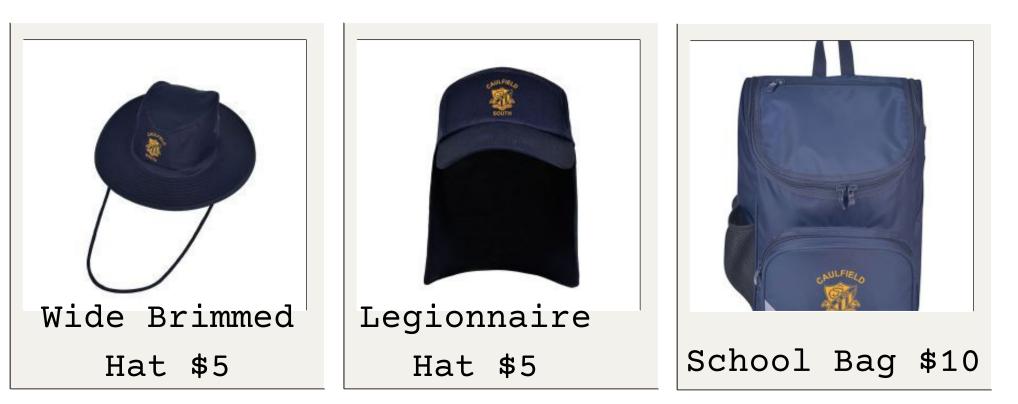

## CSPS Second Hand Uniform Shop (SHUS)



Our SHUS is run by parent volunteers on a fortnightly basis on Fridays. You can find the dates in the Compass Community Calendar and the Newsletter.

> Time: 3:15pm - 3:45pm Location: Drum Corps Room (end of the verandah)

If you are unable to attend in person please complete the order form and hand it in to the office. You will then be notified when the order is filled and ready for payment and collection.



## Winter Range



## Summer Range







## CSPS Second Hand Uniform Shop Order Form (SHUS)



Please hand this order form to the office and our parent volunteers will complete the order during our second hand uniform opening hours.

Students Name:

Class:\_\_\_\_\_

Phone Number:

| Quantity | Items | Size | Amount |
|----------|-------|------|--------|
|          |       |      | _ \$   |
|          |       |      | \$     |
|          |       |      | \$     |
|          |       |      | \$     |
|          |       |      | \$\$   |
|          |       |      | _ \$   |

Order Total \$\_\_\_\_\_

- Orders will be dependant on availability of stock. We will contact you if we are unable to fill your order.
- You will then be notified when the order is filled and ready for payment and collection.