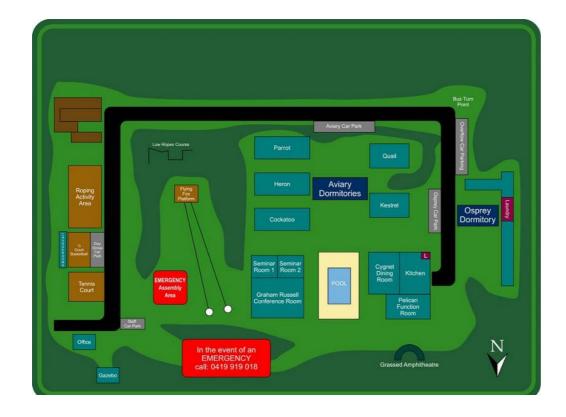

## **General Instructions**

- Students wear PE gear including full tracksuit to school on Friday August 13.
- Bags with of camp gear may be kept in Mr Miller's office during the day if you wish.
- Students collect bags immediately at the end of the school day and move to the bus which departs at 3.20
  - Which will be in the temporary bus circular drive.
  - You will need to take your school bag to the camp. We will be staying in the Aviary dormitories.
- The full camp program handbook will be distributed prior to the camp.
- The camp will conclude at 2.30pm on Saturday and the bus should return to school by 3pm.
- Mobile Phones are permitted at camp but must not be used at any session without permission.