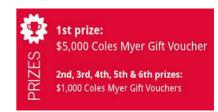

## Each raffle ticket costs \$2 each

There are six prizes to be won:

1<sup>st</sup> Prize is \$5000 Coles Myer Gift Voucher 2<sup>nd</sup>, 3<sup>rd</sup>, 4<sup>th</sup>, 5<sup>th</sup> and 6<sup>th</sup> prizes are \$1000 Coles Myer Gift Vouchers.