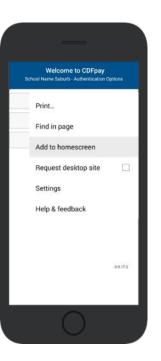

# Adding Icon to Android Phone

- ⇒ Browse to https://ssrowville.cdfpay.org.au in Chrome.
- ⇒ Or scan QR Code using your phone camera to browse to URL.
- $\Rightarrow$  In Chrome  $\bigcirc$  tap the Menu option
- ⇒ Choose the **ADD TO HOMESCREEN** icon.
- ⇒ You can then place the icon on your desired screen.