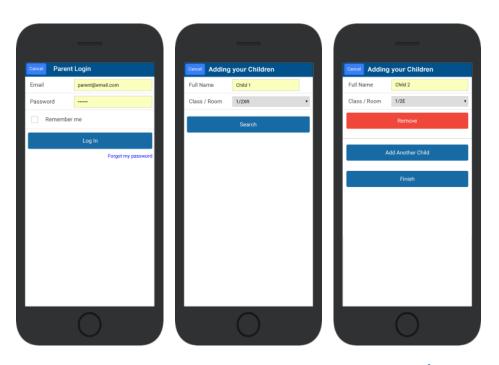

### **Verify your Account & Add Children**

- ⇒ To add a child to your account, type **First and Last Name**.
- ⇒ Select **Class/Room** for your child.
- ⇒ Choose Add Another Student if required.
- ⇒ You are now ready to place orders using **CDFpay**.