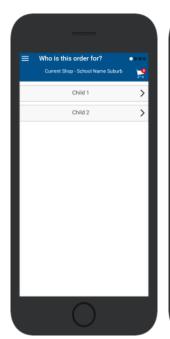

### **Choose Shop and Order Date**

- ⇒ Select the **Child** you wish to place the order for.
- ⇒ Swiping left to right allows you to navigate between steps.
- ⇒ Choose the **SHOP** you would like to order from.
- ⇒ Choose the desired date you wish to place the order for.