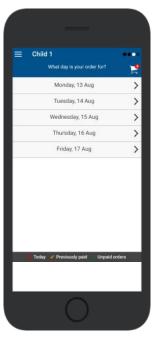

### **Choose Shop and Order Date**

- ⇒ Select the **Child** you wish to place the order for.
- ⇒ Swiping left to right allows you to navigate between steps.
- ⇒ Choose the **SHOP** you would like to order from.
- ⇒ Choose the desired date you wish to place the order for.