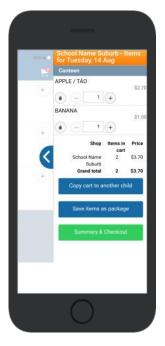

### **Copy Order to Another Child**

- ⇒ Choose **Copy Cart to Another Child** to duplicate the order.
- ⇒ Complete the options to duplicate the order and select **OK.**
- ⇒ A summary screen is now displayed with selected orders.
- ⇒ Here you can either **Cancel** the order or complete **Payment**.

# School Name Suburb - Remain for Tuesday, 14 Aug Canteen APPLE / TAO APPLE / TAO Stood Name Suburb - Remain Price cart School Name Suburb - Remain Price Copying from Child 1 Copy to The days from which the orders are to be copied > Child 1 Sa.70 Copy to The days from which the orders are to be copied > Child 2 Sa.70 Copy cart to another child Save items as package Summary & Checkout