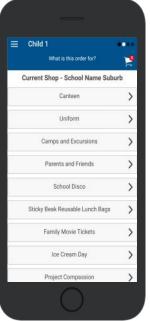

### **Placing an Order & Checkout**

- ⇒ Choose a category to order from.
- ⇒ Then select the item/s you wish to order by pressing +
- ⇒ Your shopping cart will update with each item.
- ⇒ Choosing the Shopping Cart allows you to complete purchase.
- ⇒ Select **Summary & Checkout** to make payment.