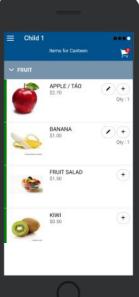

### **Placing an Order & Checkout**

- ⇒ Choose a category to order from.
- ⇒ Then select the item/s you wish to order by pressing +
- ⇒ Your shopping cart will update with each item.
- ⇒ Choosing the Shopping Cart allows you to complete purchase.
- ⇒ Select **Summary & Checkout** to make payment.