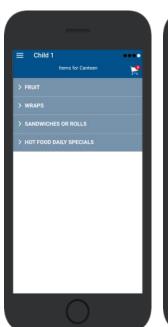

### **Placing an Order & Checkout**

- ⇒ Choose a category to order from.
- ⇒ Then select the item/s you wish to order by pressing +
- ⇒ Your shopping cart will update with each item.
- ⇒ Choosing the Shopping Cart allows you to complete purchase.
- ⇒ Select **Summary & Checkout** to make payment.