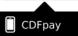

### **Complete Payment (Single Payment Option)**

- ⇒ Choose payment method. MasterCard/Visa/Bank Transfer.
- ⇒ Enter your payment details and select PAY.
- ⇒ A receipt will be generated confirming purchase.
- ⇒ An email will also be sent to your specified email address.