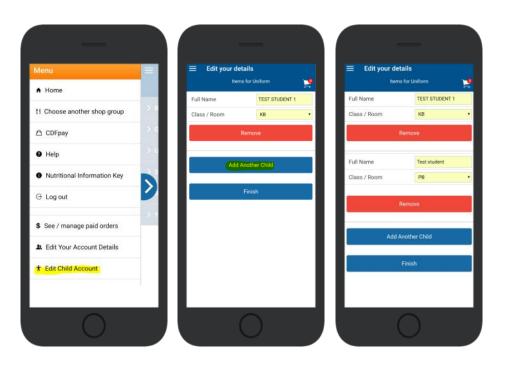

### Adding / Removing Children to your CDFpay Account

- $\Rightarrow$  Tap the Menu Icon on your device.
- ⇒ Choose Edit Child Account.
- ⇒ You can change/remove your current child on this screen.
- ⇒ Or choose Add Another Child.
- ⇒ Choose Finish once all children are added.