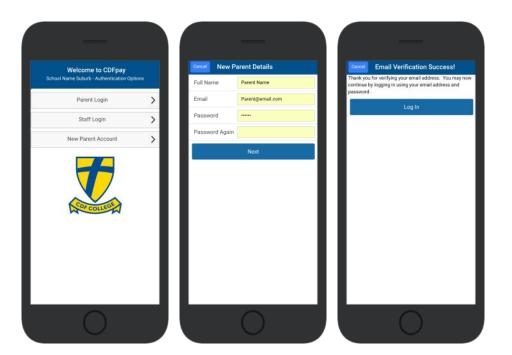

### **Create your CDFpay Account**

- ⇒ Browse to https://ssrowville.cdfpay.org.au
- ⇒ Select New Parent Account.
- ⇒ Enter your full **Full Name**, **Email**, **Password** choose **Next**
- ⇒ Check your Email inbox for a **Email Verification** link.
- ⇒ Login with your new CDFpay account.