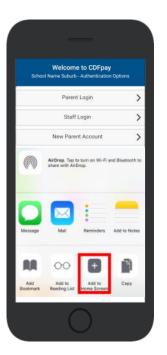

# Adding Icon to Apple iPhone

- ⇒ Browse to https://ssrowville.cdfpay.org.au in Safari.
- ⇒ Or scan QR Code using your phone camera to browse to URL.
- ⇒ In Safari tap the **BOOKMARK ICON**. [
- ⇒ Choose the **ADD TO HOMESCREEN** icon.
- ⇒ You can then place the icon on your desired screen.