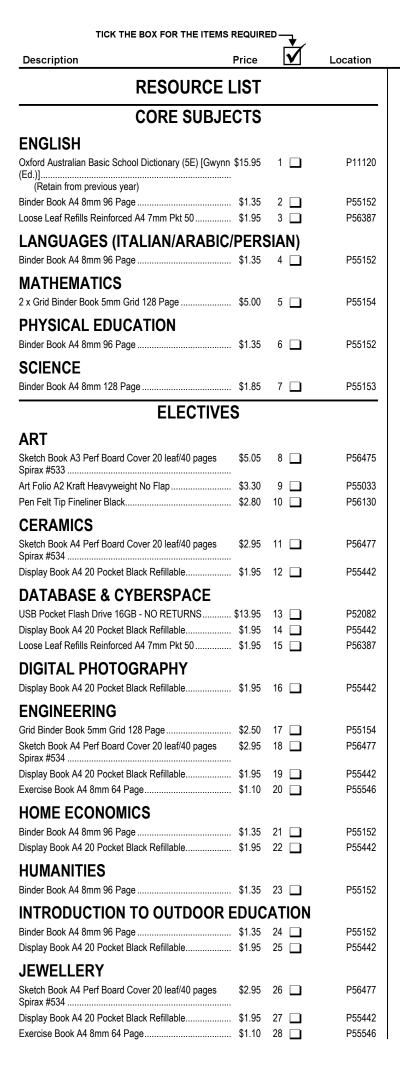

| TICK THE BOX FOR THE ITEMS REQUIRED                                                       |        |              |          |  |
|-------------------------------------------------------------------------------------------|--------|--------------|----------|--|
| Description                                                                               | Price  | $\checkmark$ | Location |  |
| MUSIC                                                                                     |        |              |          |  |
| Music Book A4 96 Page 64pg Feint/32pg Staved                                              | \$2.50 | 29           | P55908   |  |
| Display Book A4 20 Pocket Black Refillable                                                |        | 30           | P55442   |  |
|                                                                                           |        |              |          |  |
| SPORT EDUCATION                                                                           |        |              |          |  |
| Binder Book A4 8mm 96 Page                                                                | \$1.35 | 31 🔲         | P55152   |  |
| TEXTILES                                                                                  |        |              |          |  |
| Sketch Book A3 Perf Board Cover 20 leaf/40 pages<br>Spirax #533                           | \$5.05 | 32 🔲         | P56475   |  |
| Display Book A4 20 Pocket Black Refillable                                                |        | 33 🔲         | P55442   |  |
| Pins Dressmakers (Rosette)                                                                | \$1.65 | 34 🔲         | P56312   |  |
| VISUAL COMMUNICATION                                                                      |        |              |          |  |
| Sketch Book A3 Perf Board Cover 20 leaf/40 pages                                          | \$5.05 | 35 🔲         | P56475   |  |
| Spirax #533<br>Pen Felt Tip Fineliner Black                                               |        | 36 🔲         | P56130   |  |
| Art Folio A3 Kraft Heavyweight No Flap                                                    |        | 37           | P55040   |  |
|                                                                                           | Ψ2.10  |              | 1 00040  |  |
| WOODWORK                                                                                  |        |              |          |  |
| Sketch Book A4 Perf Board Cover 20 leaf/40 pages<br>Spirax #534                           | \$2.95 | 38 🔲         | P56477   |  |
| Exercise Book A4 8mm 64 Page                                                              | \$1.10 | 39 🔲         | P55546   |  |
| Grid Binder Book 5mm Grid 128 Page                                                        |        | 40 🔲         | P55154   |  |
| Display Book A4 20 Pocket Black Refillable                                                | \$1.95 | 41 🔲         | P55442   |  |
| STATIONERY                                                                                |        |              |          |  |
| 2 x Glue Stick 36 gm                                                                      | \$4.50 | 42 🔲         | P55652   |  |
| Highlighters Micador Pack 6                                                               | \$4.85 | 43 🔲         | P50135   |  |
| Markers Texta Nylorite TX200/12's Asstd/Cols                                              | \$2.90 | 44 🔲         | P55815   |  |
| Pencils-Coloured Colourush Pkt 12                                                         | \$3.95 | 45 🔲         | P56252   |  |
| 2 x Pen Ballpoint Cap Type Med Pack of 5 (3Blue/<br>1Black/1Red)                          | \$3.10 | 46 🔲         | P56092   |  |
| Ruler 300mm Plastic Clear                                                                 | \$0.75 | 47 🔲         | P56414   |  |
| Scissors Large General Purpose 210mm                                                      | \$3.80 | 48 🔲         | P56446   |  |
| 2 x Pencil (HB) Micador Essential                                                         | \$0.70 | 49 🔲         | P50006   |  |
| 2 x Pencil (2B) Tradition                                                                 |        | 50 🔲         | P56182   |  |
| Eraser Plastic Pencil Large With Sleeve                                                   | \$0.40 | 51 🔲         | P58510   |  |
| Sharpener Pencil Wave Double Hole                                                         | \$1.85 | 52 🔲         | P51356   |  |
| Binder A4 2D Ring PVC 38mm Black                                                          |        | 53 🔲         | P55116   |  |
| Display Book A4 20 Pocket Black Refillable                                                | \$1.95 | 54 🔲         | P55442   |  |
| 2 x Binder Book A4 8mm 96 Page                                                            | \$2.70 | 55 🔲         | P55152   |  |
| Loose Leaf Refills Reinforced A4 7mm Pkt 50                                               | \$1.95 | 56 🔲         | P56387   |  |
| Add Your Or                                                                               | der    |              |          |  |
| Value of Items Selected                                                                   |        |              |          |  |
| Plus Processing Charge - \$5.95 inc. GST<br>Or Economy Delivery Charge - \$15.95 inc. GST |        |              |          |  |