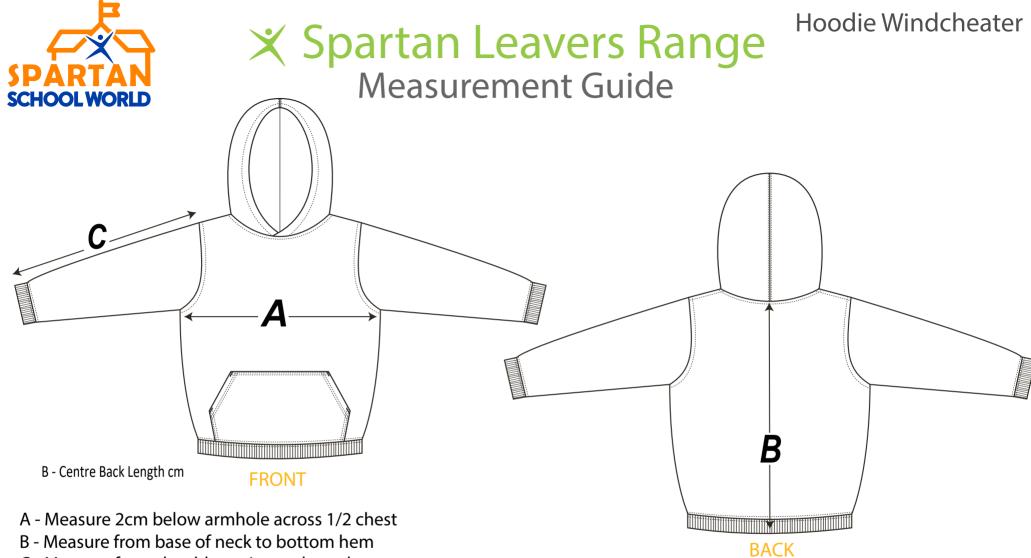

C - Measure from shoulder point to sleeve hem

| WCH03TCP - Unisex Hooded Windcheater |    |    |    |    |    |    |    |    |      |    |      |     |      |
|--------------------------------------|----|----|----|----|----|----|----|----|------|----|------|-----|------|
| SIZE                                 | 2  | 4  | 6  | 8  | 10 | 12 | 14 | S  | М    | L  | XL   | 2XL | 3XL  |
| A - Across Front cm                  | 39 | 41 | 43 | 45 | 48 | 51 | 54 | 57 | 59.5 | 62 | 64.5 | 67  | 69.5 |
| B - Centreback Length cm             | 39 | 43 | 47 | 51 | 55 | 59 | 63 | 66 | 68   | 70 | 72   | 74  | 75   |
| C - Sleeve Length cm                 | 34 | 37 | 43 | 46 | 50 | 55 | 58 | 60 | 62   | 64 | 66   | 67  | 68   |

Listed are garment measurements, not body measurements. When using the size chart, please measure an equivalent garment to determine the students size.