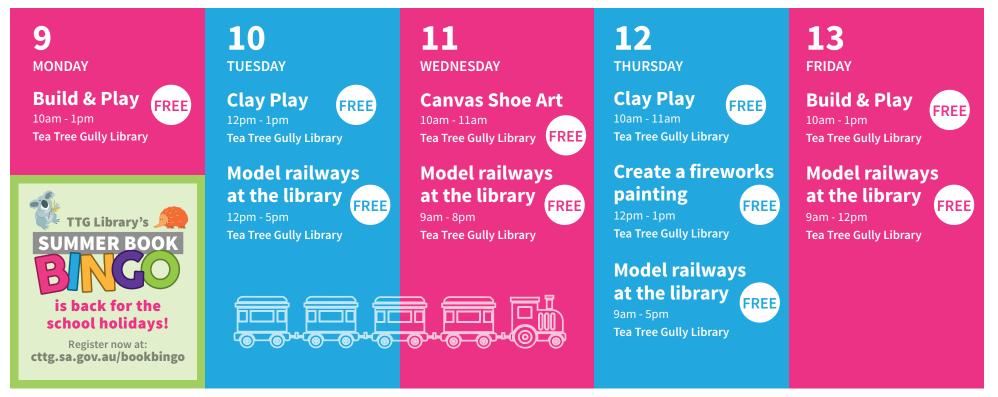

--------------------------------------|---------------------------------------------------------------------------------------------------------------------------------------|
| Monday                                                          | TUESDAY                                                         | wednesday                                                       | THURSDAY                                                        | Monday 5 December                                                                                                                     |
| Christmas<br>Creations<br>10am - 11am<br>Tea Tree Gully Library | Bookings are essential<br>for some events, visit our<br>website for more information.<br>To book online, visit:<br>cttg.sa.gov.au/shp |

## **JAN 2023**



## **JAN 2023**