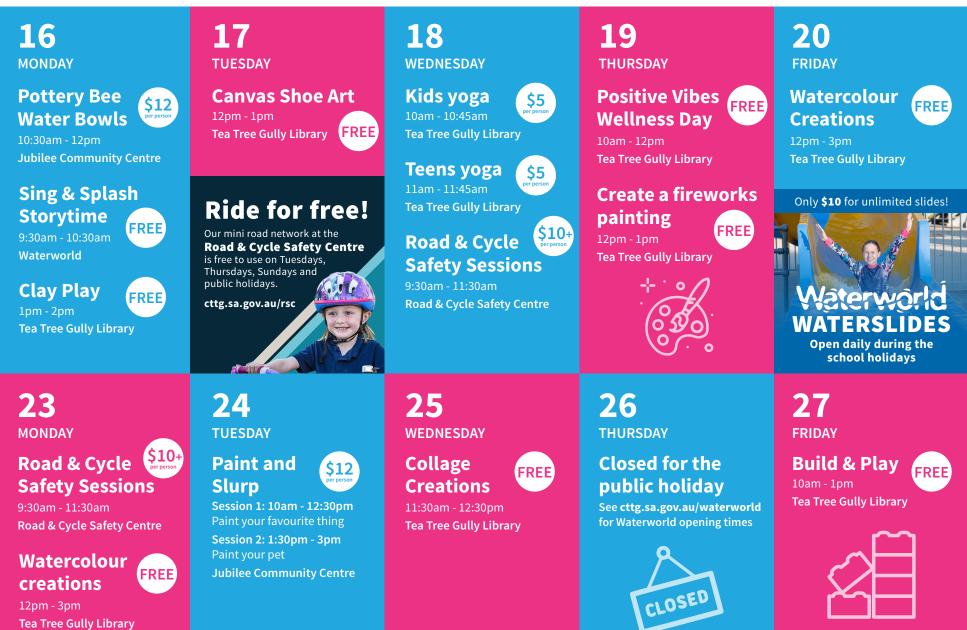

-------------------|---------------------------------------------------------------------------------------------------------------------------------------|
| Monday                                                          | TUESDAY                                                         | wednesday                                                       | THURSDAY                                                        | Monday 5 December                                                                                                                     |
| Christmas<br>Creations<br>10am - 11am<br>Tea Tree Gully Library | Bookings are essential<br>for some events, visit our<br>website for more information.<br>To book online, visit:<br>cttg.sa.gov.au/shp |

## **JAN 2023**



## **JAN 2023**