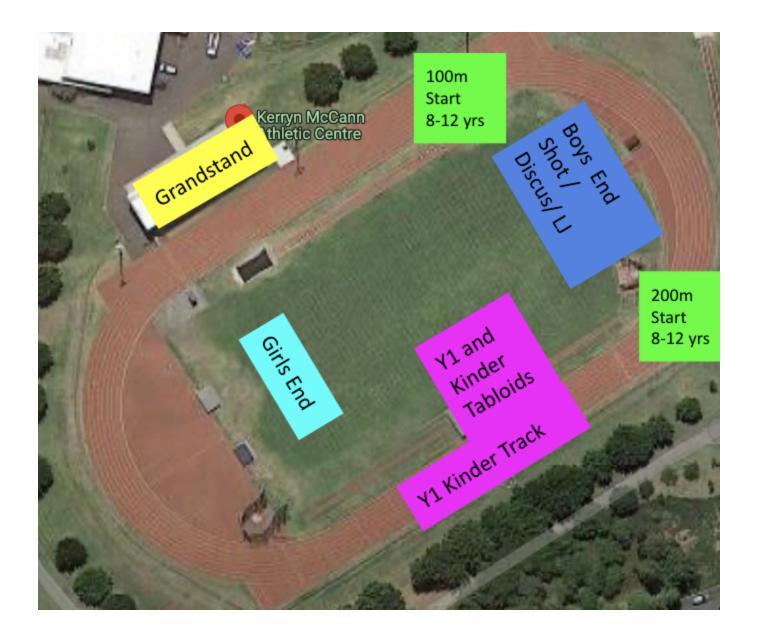

All parents and carers are welcome to attend the carnival to support students. All spectators are to remain outside the track boundary fencing for safety reasons and to assist with the efficient running of the event.