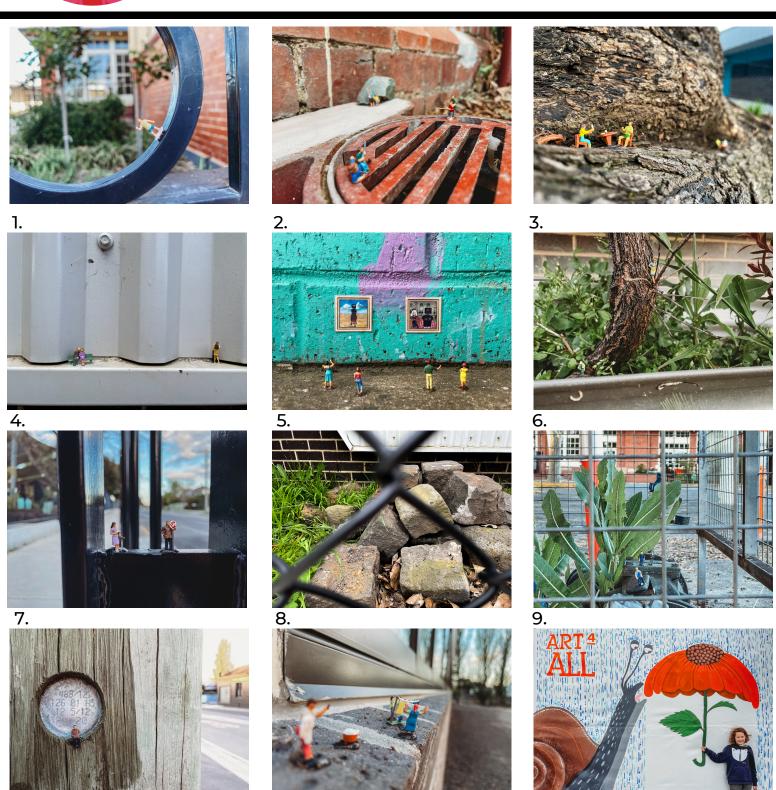

## ART4ALL IS NOT TOTALLY CANCELLED... JUST SHRUNK!

## ART TRAIL: 2021, ISO EDITION #2!

12.

11.

Can you find all of these mini-worlds we've created for you around the perimeter of FPS? And we have a challenge for you at stop 12... get yourself shrunk too!

Each of the Art4All mini-worlds on page 1 have a number... simply place the number of the mini-world wherever you find it on the map below. Look out for the Art4All stickers to give you a hint where to look for your tiny friends! And remember:

NO touching! Just looking

When you get to #12, take a snap of yourself shrunk... if you like, you can send it to us to go in the Shrunk Art Gallery on artforall.com.au!

trish@skylarkphotography.com.au or 0449 252 187