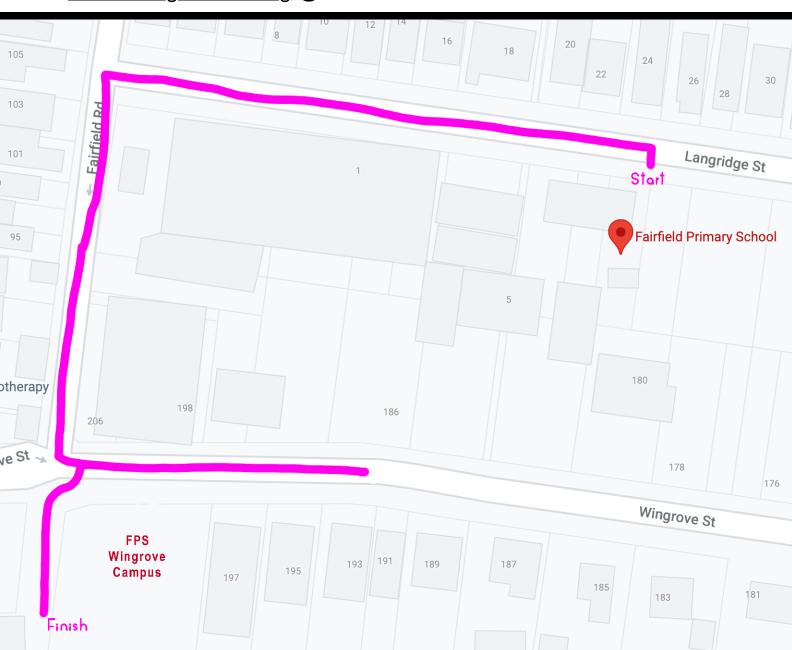

Each of the Art4All mini-worlds on page 1 have a number... simply place the number of the mini-world wherever you find it on the map below. Look out for the Art4All stickers to give you a hint where to look for your tiny friends! And remember: