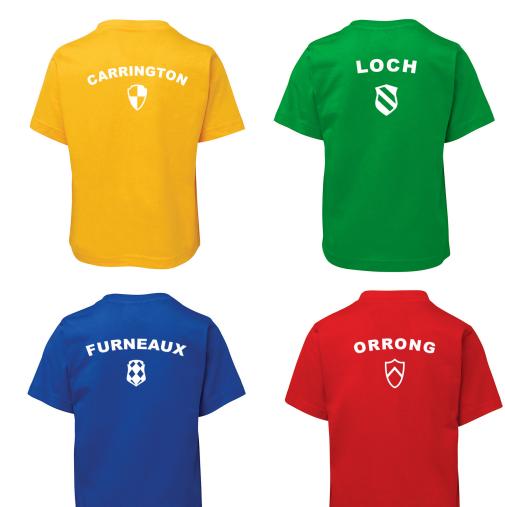

## **ECUTHREADS**

EASY ORDERING. SUPER FAST DELIVERY. FREE AND FAST EXCHANGE

Long Sleeve Raglan \$23.98

Polo \$17.93

Long Sleeve Polo \$19.83

Gingham Dress \$27.31

Tunic \$44.63

House T-Shirt \$12.24