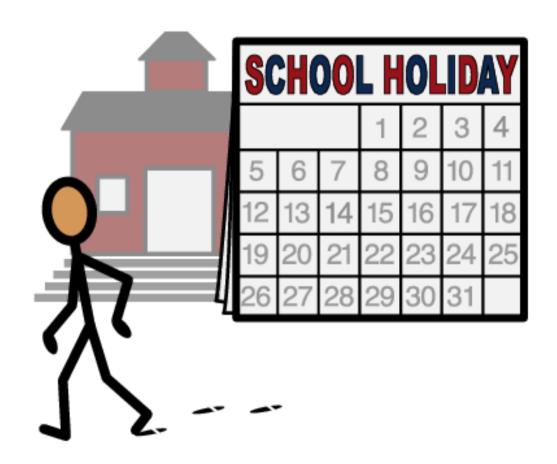

### It is the school holidays!

### School starts in January 2025

| JANUARY  1 2 3 4 5 6 7 8 9 10 11 12 13 14 15 16 17 18 |
|-------------------------------------------------------|
| 5 6 7 8 9 10 11                                       |
| 5 6 7 8 9 10 11<br>12 13 14 15 16 17 18               |
| 12 13 14 15 16 17 18                                  |
|                                                       |
| 12 13 14 15 16 17 18<br>19 20 21 22 23 24 25          |
| 26 27 28 29 30 31                                     |

|   | 2025 |    |    |    |    |    |    |
|---|------|----|----|----|----|----|----|
|   |      |    |    | 1  | 2  | 3  | 4  |
|   | 5    | 6  | 7  | 8  | 9  | 10 | 11 |
|   | 12   | 13 | 14 | 15 | 16 | 17 | 18 |
|   | 19   | 20 | 21 | 22 | 23 | 24 | 25 |
| Ц | 26   | 27 | 28 | 29 | 30 | 31 |    |