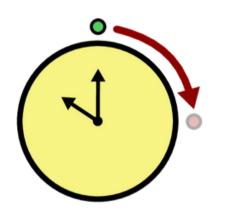

### It is the school holidays!





### School starts in January 2025





| JANUARY  1 2 3 4 5 6 7 8 9 10 11 12 13 14 15 16 17 18 |
|-------------------------------------------------------|
| 5 6 7 8 9 10 11                                       |
| 5 6 7 8 9 10 11<br>12 13 14 15 16 17 18               |
| 12 13 14 15 16 17 18                                  |
|                                                       |
| 12 13 14 15 16 17 18<br>19 20 21 22 23 24 25          |
| 26 27 28 29 30 31                                     |

|   | 2025 |    |    |    |    |    |    |
|---|------|----|----|----|----|----|----|
|   |      |    |    | 1  | 2  | 3  | 4  |
|   | 5    | 6  | 7  | 8  | 9  | 10 | 11 |
|   | 12   | 13 | 14 | 15 | 16 | 17 | 18 |
|   | 19   | 20 | 21 | 22 | 23 | 24 | 25 |
| Ц | 26   | 27 | 28 | 29 | 30 | 31 |    |



























schoo