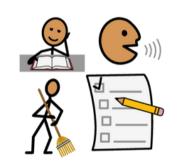

# School helps me

learn new things

make friends

try new activities

learn new skills