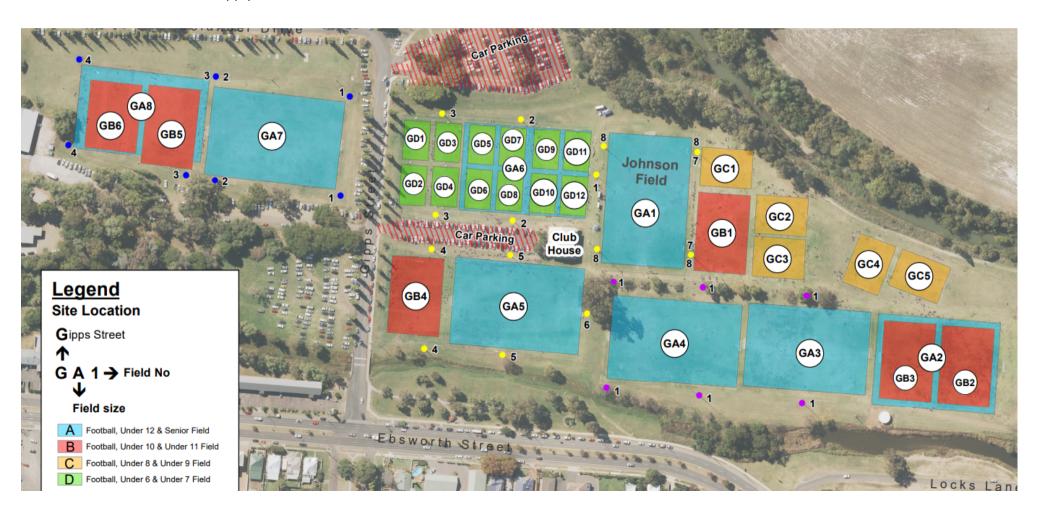

Games are 15 minutes in duration, 2-minute half time, and 3 minutes change over between games. Finals will be 2 x 10-minute halves with a 2-minute half-time. Open fields are marked in blue on the map. Opens Convenor stationed @ Clubhouse: Sophie Maher

## "Gala Day Soccer Draw - JUNIORS 2023

Games are 15 minutes in duration, 2-minute half time, and 3 minutes change over between games. Finals will be 2 x 10-minute halves with a 2-minute half-time. Junior fields are marked in red on the map.

Juniors Pool A & B Convenor stationed @ GB2: Jodi Woolaston. Juniors Pool C & D Convenor stationed @ GB5: Adrianna Purdy

| Juniors | Pool A                                                                                                                      | Pool B                                                                                                                              | Pool C                                                                                                                                  | Pool D                                                                                                                   | 2 of Sand March Control of Sand Sand     |
|---------|-----------------------------------------------------------------------------------------------------------------------------|-------------------------------------------------------------------------------------------------------------------------------------|-----------------------------------------------------------------------------------------------------------------------------------------|--------------------------------------------------------------------------------------------------------------------------|------------------------------------------|
|         | 1. Glen Innes Red 2. Phillies Blue 3. SFX Gold 4. St Ed's Blue 5. St Nicholas Jets 6. St Pat's Walcha 7. St Xavier's Maroon | 1. Glen Innes Yellow 2. Trinity Two 3. St Ed's Green 4. St Nicholas Glory 5. St Ed's Orange 6. St Nicholas Matildas 7. Phillies Red | 1. Guyra White 2. Trinity One 3. St Ed's Gold 4. St Nicholas Dash 5. St Nicholas United 6. St Joey's West Juniors 7. St Xavier's Silver | 1. St Xavier's Orange 2. Guyra Green 3. Trinity Three 4. St Ed's Black 5. St Nicholas Phoenix 6. Joey's Juniors Quirindi | GB G |