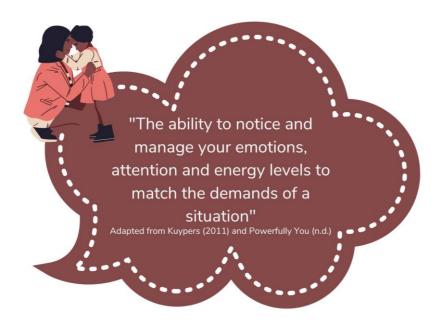

## Online Parent and Carer Resource:

## 'An Introduction to Regulation'

Developed by the Department for Education's Self-Regulation Service

## Regulation is:



## This online resource:

- will help you to understand regulation
- will give examples of how you can respond to your child's big feelings
- may take up to 1 hour to complete
- does not need to be done all at once.

Link to resource: <a href="https://rise.articulate.com/share/rG">https://rise.articulate.com/share/rG</a> zIH9hfq9hGFgQ6ALfq6sfpKbhRtbD

Google Chrome is the recommended browser for accessing this resource.

QR code for resource: