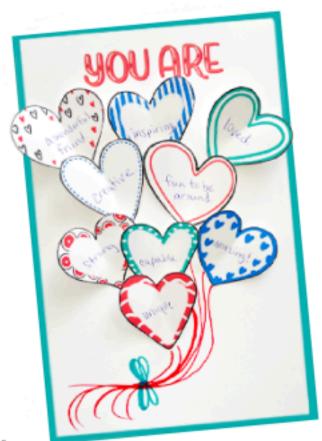

# ° YOU ARE & I AM ° ° AFFIRMATION CARDS

Create a unique and heartfelt message of love, encouragement, and affirmation for a loved one and yourself, and notice how you both make each other better humans.

- Print out the 'I AM', and 'YOU ARE' pages to make two cards. Cut out the hearts. Write what you love about yourself and a loved one on the hearts and fold each heart in half.
- Print out pages 3 and 4. Fold the card in half so the title is on the front. Tape or glue the hearts accordingly to the front of the card and draw lines to make a heart bouquet or arrange them any way you like.
- Add personalised messages inside the card and gift them to brighten someone's day!