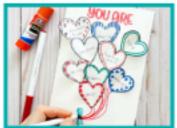

- Print out the 'I AM', and 'YOU ARE' pages to make two cards. Cut out the hearts. Write what you love about yourself and a loved one on the hearts and fold each heart in half.
- Print out pages 3 and 4. Fold the card in half so the title is on the front. Tape or glue the hearts accordingly to the front of the card and draw lines to make a heart bouquet or arrange them any way you like.
- Add personalised messages inside the card and gift them to brighten someone's day!