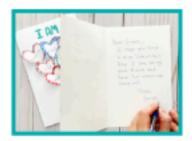

- Print out the 'I AM', and 'YOU ARE' pages to make two cards. Cut out the hearts. Write what you love about yourself and a loved one on the hearts and fold each heart in half.
- Print out pages 3 and 4. Fold the card in half so the title is on the front. Tape or glue the hearts accordingly to the front of the card and draw lines to make a heart bouquet or arrange them any way you like.
- Add personalised messages inside the card and gift them to brighten someone's day!