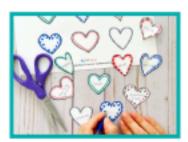

- Print out the 'I AM', and 'YOU ARE' pages to make two cards. Cut out the hearts. Write what you love about yourself and a loved one on the hearts and fold each heart in half.
- Print out pages 3 and 4. Fold the card in half so the title is on the front. Tape or glue the hearts accordingly to the front of the card and draw lines to make a heart bouquet or arrange them any way you like.
- Add personalised messages inside the card and gift them to brighten someone's day!