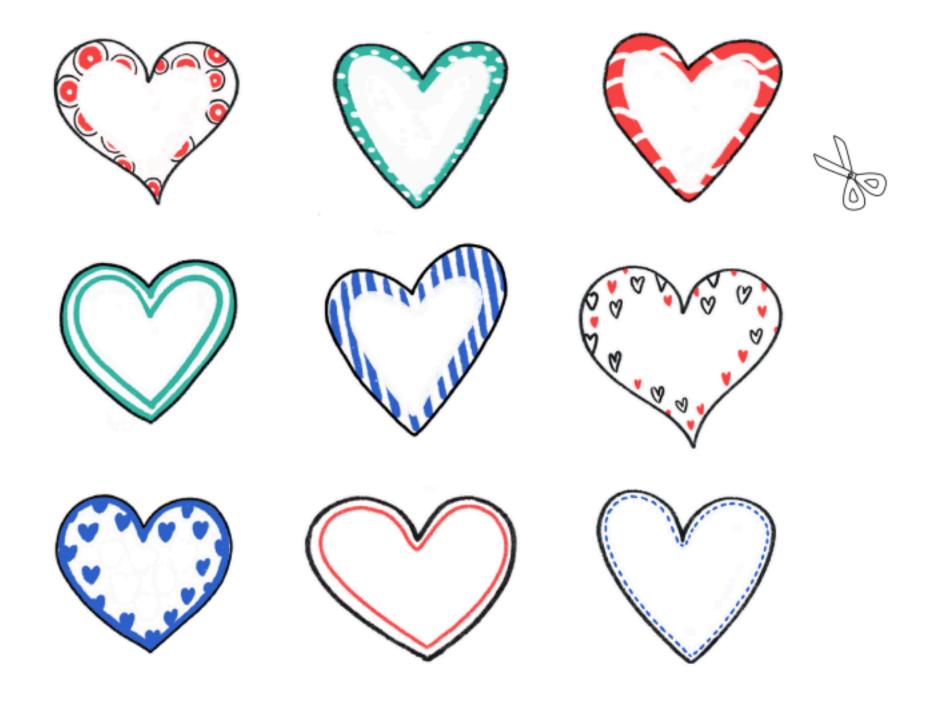

- Print out the 'I AM', and 'YOU ARE' pages to make two cards. Cut out the hearts. Write what you love about yourself and a loved one on the hearts and fold each heart in half.
- Print out pages 3 and 4. Fold the card in half so the title is on the front. Tape or glue the hearts accordingly to the front of the card and draw lines to make a heart bouquet or arrange them any way you like.
- Add personalised messages inside the card and gift them to brighten someone's day!