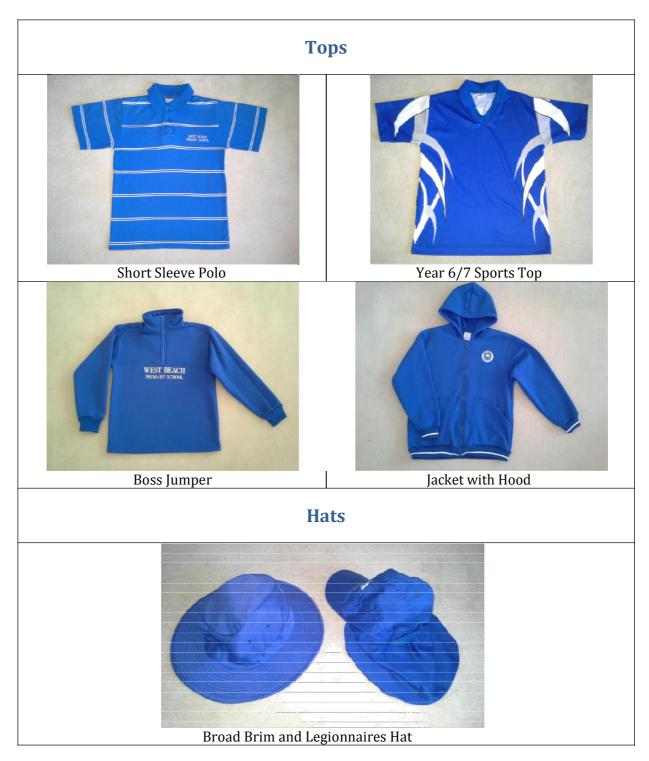

## Uniform Examples

*Prices shown are for School Uniform Shop only – some items may be available through department stores for a different price.* 

| ItemSizeCostTops<br>Available exclusively through the School Uniform Shop onlyWBPS branded Royal Blue and White Stripe Polo Top - Short Sleeve4-16, S-L\$35WBPS branded Royal Blue and White Stripe Polo Top - Long Sleeve4-16, S-L\$40WBPS branded Royal Blue Boss Jumper4-16\$40WBPS branded Royal Blue Jacket with HoodXS-L\$48Year 6/7 Sports Top - Short SleeveS-L\$47Year 7 Commemorative Top (Unique yearly design) - Short Sleeve-\$TBAYear 7 Commemorative Jumper (Unique yearly design)-\$TBA |
|---------------------------------------------------------------------------------------------------------------------------------------------------------------------------------------------------------------------------------------------------------------------------------------------------------------------------------------------------------------------------------------------------------------------------------------------------------------------------------------------------------|
| Available exclusively through the School Uniform Shop onlyWBPS branded Royal Blue and White Stripe Polo Top – Short Sleeve4-16, S-L\$35WBPS branded Royal Blue and White Stripe Polo Top – Long Sleeve4-16, S-L\$40WBPS branded Royal Blue Boss Jumper4-16\$40WBPS branded Royal Blue Jacket with HoodXS-L\$48Year 6/7 Sports Top – Short SleeveS-L\$47Year 7 Commemorative Top (Unique yearly design) – Short Sleeve-\$TBA                                                                             |
| Available exclusively through the School Uniform Shop onlyWBPS branded Royal Blue and White Stripe Polo Top – Short Sleeve4-16, S-L\$35WBPS branded Royal Blue and White Stripe Polo Top – Long Sleeve4-16, S-L\$40WBPS branded Royal Blue Boss Jumper4-16\$40WBPS branded Royal Blue Jacket with HoodXS-L\$48Year 6/7 Sports Top – Short SleeveS-L\$47Year 7 Commemorative Top (Unique yearly design) – Short Sleeve-\$TBA                                                                             |
| WBPS branded Royal Blue and White Stripe Polo Top - Short Sleeve4-16, S-L\$35WBPS branded Royal Blue and White Stripe Polo Top - Long Sleeve4-16, S-L\$40WBPS branded Royal Blue Boss Jumper4-16\$40WBPS branded Royal Blue Jacket with HoodXS-L\$48Year 6/7 Sports Top - Short SleeveS-L\$47Year 7 Commemorative Top (Unique yearly design) - Short Sleeve-\$TBA                                                                                                                                       |
| WBPS branded Royal Blue and White Stripe Polo Top - Long Sleeve4-16, S-L\$40WBPS branded Royal Blue Boss Jumper4-16\$40WBPS branded Royal Blue Jacket with HoodXS-L\$48Year 6/7 Sports Top - Short SleeveS-L\$47Year 7 Commemorative Top (Unique yearly design) - Short Sleeve-\$TBA                                                                                                                                                                                                                    |
| WBPS branded Royal Blue Boss Jumper4-16\$40WBPS branded Royal Blue Jacket with HoodXS-L\$48Year 6/7 Sports Top - Short SleeveS-L\$47Year 7 Commemorative Top (Unique yearly design) - Short Sleeve-\$TBA                                                                                                                                                                                                                                                                                                |
| WBPS branded Royal Blue Jacket with HoodXS-L\$48Year 6/7 Sports Top - Short SleeveS-L\$47Year 7 Commemorative Top (Unique yearly design) - Short Sleeve-\$TBA                                                                                                                                                                                                                                                                                                                                           |
| Year 6/7 Sports Top - Short SleeveS-L\$47Year 7 Commemorative Top (Unique yearly design) - Short Sleeve-\$TBA                                                                                                                                                                                                                                                                                                                                                                                           |
| Year 7 Commemorative Top (Unique yearly design) – Short Sleeve-\$TBA                                                                                                                                                                                                                                                                                                                                                                                                                                    |
|                                                                                                                                                                                                                                                                                                                                                                                                                                                                                                         |
| Year 7 Commemorative Jumper (Unique yearly design) - \$TBA                                                                                                                                                                                                                                                                                                                                                                                                                                              |
|                                                                                                                                                                                                                                                                                                                                                                                                                                                                                                         |
| Bottoms                                                                                                                                                                                                                                                                                                                                                                                                                                                                                                 |
| Unisex                                                                                                                                                                                                                                                                                                                                                                                                                                                                                                  |
| Dark Grey Sports Short4-16\$17                                                                                                                                                                                                                                                                                                                                                                                                                                                                          |
| Dark Grey Fleece Track Pant (cuffed)4-16\$22                                                                                                                                                                                                                                                                                                                                                                                                                                                            |
| Dark Grey Fleece Track Pant with double layered knees4-16\$26                                                                                                                                                                                                                                                                                                                                                                                                                                           |
| Boys                                                                                                                                                                                                                                                                                                                                                                                                                                                                                                    |
| Grey Stubbies or St Marks Cargo Short - N/A                                                                                                                                                                                                                                                                                                                                                                                                                                                             |
| JS Sports Grey Cargo Short 8 and 12 \$19                                                                                                                                                                                                                                                                                                                                                                                                                                                                |
| Grey Stubbies or St Marks Cargo Long Pant - N/A                                                                                                                                                                                                                                                                                                                                                                                                                                                         |
| JS Sports Grey Cargo Long Pant 6 and 8 \$22                                                                                                                                                                                                                                                                                                                                                                                                                                                             |
| Girls                                                                                                                                                                                                                                                                                                                                                                                                                                                                                                   |
| Blue and White Summer Dress - N/A                                                                                                                                                                                                                                                                                                                                                                                                                                                                       |
| Dark Grey A-Line Skirt6-14\$30                                                                                                                                                                                                                                                                                                                                                                                                                                                                          |
| Dark Grey Sports Skort (New)4-16\$25                                                                                                                                                                                                                                                                                                                                                                                                                                                                    |
| Dark Grey Ponte/Jazz Stretch Pant4-16\$18                                                                                                                                                                                                                                                                                                                                                                                                                                                               |
| Dark Grey Fleece Track Pant (bootleg)4-16\$22                                                                                                                                                                                                                                                                                                                                                                                                                                                           |
|                                                                                                                                                                                                                                                                                                                                                                                                                                                                                                         |
| Hats                                                                                                                                                                                                                                                                                                                                                                                                                                                                                                    |
| WBPS branded Broad Brim HatS-XL\$12                                                                                                                                                                                                                                                                                                                                                                                                                                                                     |
| WBPS branded Legionnaires HatS-XL\$8.5                                                                                                                                                                                                                                                                                                                                                                                                                                                                  |
|                                                                                                                                                                                                                                                                                                                                                                                                                                                                                                         |
| Sundries                                                                                                                                                                                                                                                                                                                                                                                                                                                                                                |
| WBPS branded Reader Bag \$7                                                                                                                                                                                                                                                                                                                                                                                                                                                                             |
|                                                                                                                                                                                                                                                                                                                                                                                                                                                                                                         |
| WBPS branded School Bag Medium \$39                                                                                                                                                                                                                                                                                                                                                                                                                                                                     |
| WBPS branded School Bag Large \$43                                                                                                                                                                                                                                                                                                                                                                                                                                                                      |