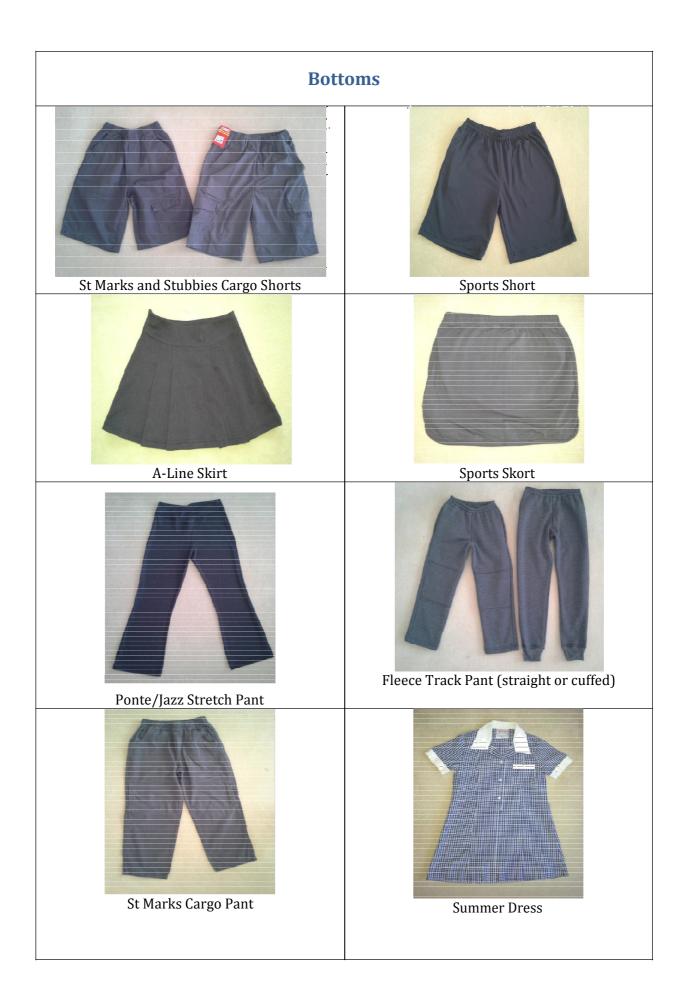

## Uniform Examples

*Prices shown are for School Uniform Shop only – some items may be available through department stores for a different price.* 

| ItemSizeCostTops<br>Available exclusively through the School Uniform Shop onlyWBPS branded Royal Blue and White Stripe Polo Top - Short Sleeve4-16, S-L\$35WBPS branded Royal Blue and White Stripe Polo Top - Long Sleeve4-16, S-L\$40WBPS branded Royal Blue Boss Jumper4-16\$40WBPS branded Royal Blue Jacket with HoodXS-L\$48Year 6/7 Sports Top - Short SleeveS-L\$47Year 7 Commemorative Top (Unique yearly design) - Short Sleeve-\$TBAYear 7 Commemorative Jumper (Unique yearly design)-\$TBA |
|---------------------------------------------------------------------------------------------------------------------------------------------------------------------------------------------------------------------------------------------------------------------------------------------------------------------------------------------------------------------------------------------------------------------------------------------------------------------------------------------------------|
| Available exclusively through the School Uniform Shop onlyWBPS branded Royal Blue and White Stripe Polo Top – Short Sleeve4-16, S-L\$35WBPS branded Royal Blue and White Stripe Polo Top – Long Sleeve4-16, S-L\$40WBPS branded Royal Blue Boss Jumper4-16\$40WBPS branded Royal Blue Jacket with HoodXS-L\$48Year 6/7 Sports Top – Short SleeveS-L\$47Year 7 Commemorative Top (Unique yearly design) – Short Sleeve-\$TBA                                                                             |
| Available exclusively through the School Uniform Shop onlyWBPS branded Royal Blue and White Stripe Polo Top – Short Sleeve4-16, S-L\$35WBPS branded Royal Blue and White Stripe Polo Top – Long Sleeve4-16, S-L\$40WBPS branded Royal Blue Boss Jumper4-16\$40WBPS branded Royal Blue Jacket with HoodXS-L\$48Year 6/7 Sports Top – Short SleeveS-L\$47Year 7 Commemorative Top (Unique yearly design) – Short Sleeve-\$TBA                                                                             |
| WBPS branded Royal Blue and White Stripe Polo Top - Short Sleeve4-16, S-L\$35WBPS branded Royal Blue and White Stripe Polo Top - Long Sleeve4-16, S-L\$40WBPS branded Royal Blue Boss Jumper4-16\$40WBPS branded Royal Blue Jacket with HoodXS-L\$48Year 6/7 Sports Top - Short SleeveS-L\$47Year 7 Commemorative Top (Unique yearly design) - Short Sleeve-\$TBA                                                                                                                                       |
| WBPS branded Royal Blue and White Stripe Polo Top - Long Sleeve4-16, S-L\$40WBPS branded Royal Blue Boss Jumper4-16\$40WBPS branded Royal Blue Jacket with HoodXS-L\$48Year 6/7 Sports Top - Short SleeveS-L\$47Year 7 Commemorative Top (Unique yearly design) - Short Sleeve-\$TBA                                                                                                                                                                                                                    |
| WBPS branded Royal Blue Boss Jumper4-16\$40WBPS branded Royal Blue Jacket with HoodXS-L\$48Year 6/7 Sports Top - Short SleeveS-L\$47Year 7 Commemorative Top (Unique yearly design) - Short Sleeve-\$TBA                                                                                                                                                                                                                                                                                                |
| WBPS branded Royal Blue Jacket with HoodXS-L\$48Year 6/7 Sports Top - Short SleeveS-L\$47Year 7 Commemorative Top (Unique yearly design) - Short Sleeve-\$TBA                                                                                                                                                                                                                                                                                                                                           |
| Year 6/7 Sports Top - Short SleeveS-L\$47Year 7 Commemorative Top (Unique yearly design) - Short Sleeve-\$TBA                                                                                                                                                                                                                                                                                                                                                                                           |
| Year 7 Commemorative Top (Unique yearly design) – Short Sleeve-\$TBA                                                                                                                                                                                                                                                                                                                                                                                                                                    |
|                                                                                                                                                                                                                                                                                                                                                                                                                                                                                                         |
| Year 7 Commemorative Jumper (Unique yearly design) - \$TBA                                                                                                                                                                                                                                                                                                                                                                                                                                              |
|                                                                                                                                                                                                                                                                                                                                                                                                                                                                                                         |
| Bottoms                                                                                                                                                                                                                                                                                                                                                                                                                                                                                                 |
| Unisex                                                                                                                                                                                                                                                                                                                                                                                                                                                                                                  |
| Dark Grey Sports Short4-16\$17                                                                                                                                                                                                                                                                                                                                                                                                                                                                          |
| Dark Grey Fleece Track Pant (cuffed)4-16\$22                                                                                                                                                                                                                                                                                                                                                                                                                                                            |
| Dark Grey Fleece Track Pant with double layered knees4-16\$26                                                                                                                                                                                                                                                                                                                                                                                                                                           |
| Boys                                                                                                                                                                                                                                                                                                                                                                                                                                                                                                    |
| Grey Stubbies or St Marks Cargo Short - N/A                                                                                                                                                                                                                                                                                                                                                                                                                                                             |
| JS Sports Grey Cargo Short 8 and 12 \$19                                                                                                                                                                                                                                                                                                                                                                                                                                                                |
| Grey Stubbies or St Marks Cargo Long Pant - N/A                                                                                                                                                                                                                                                                                                                                                                                                                                                         |
| JS Sports Grey Cargo Long Pant 6 and 8 \$22                                                                                                                                                                                                                                                                                                                                                                                                                                                             |
| Girls                                                                                                                                                                                                                                                                                                                                                                                                                                                                                                   |
| Blue and White Summer Dress - N/A                                                                                                                                                                                                                                                                                                                                                                                                                                                                       |
| Dark Grey A-Line Skirt6-14\$30                                                                                                                                                                                                                                                                                                                                                                                                                                                                          |
| Dark Grey Sports Skort (New)4-16\$25                                                                                                                                                                                                                                                                                                                                                                                                                                                                    |
| Dark Grey Ponte/Jazz Stretch Pant4-16\$18                                                                                                                                                                                                                                                                                                                                                                                                                                                               |
| Dark Grey Fleece Track Pant (bootleg)4-16\$22                                                                                                                                                                                                                                                                                                                                                                                                                                                           |
|                                                                                                                                                                                                                                                                                                                                                                                                                                                                                                         |
| Hats                                                                                                                                                                                                                                                                                                                                                                                                                                                                                                    |
| WBPS branded Broad Brim HatS-XL\$12                                                                                                                                                                                                                                                                                                                                                                                                                                                                     |
| WBPS branded Legionnaires HatS-XL\$8.5                                                                                                                                                                                                                                                                                                                                                                                                                                                                  |
|                                                                                                                                                                                                                                                                                                                                                                                                                                                                                                         |
| Sundries                                                                                                                                                                                                                                                                                                                                                                                                                                                                                                |
| WBPS branded Reader Bag \$7                                                                                                                                                                                                                                                                                                                                                                                                                                                                             |
|                                                                                                                                                                                                                                                                                                                                                                                                                                                                                                         |
| WBPS branded School Bag Medium \$39                                                                                                                                                                                                                                                                                                                                                                                                                                                                     |
| WBPS branded School Bag Large \$43                                                                                                                                                                                                                                                                                                                                                                                                                                                                      |