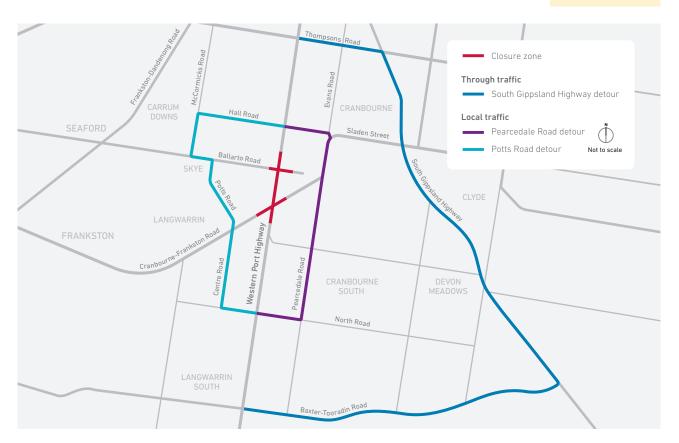

## Western Port Highway Upgrade intersection closures

We're kicking off our final phase of works on the Western Port Highway Upgrade, building the new signalised intersections at Ballarto Road and Cranbourne-Frankston Road. Both intersections will be closed from **8pm 15 July to 5am 5 September** to complete the intersection upgrades.

Detours will be in place via South Gippsland Highway for through traffic and via Potts Road and Pearcedale Road for local traffic only. Please follow detour signs and plan ahead for delays of up to 30 minutes.