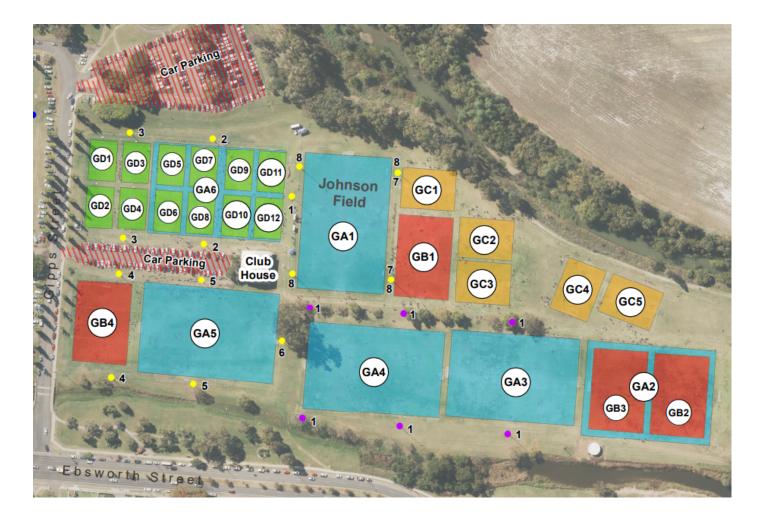

## Gala Day Soccer Draw - JUNIORS 2022

Games are 15 minutes in duration, 2-minutehalf time, and 3 minutes change over between games.

Finals will be 2 x 10-minute halves with a 2-minute half-time

Open fields are marked in blue on the map.