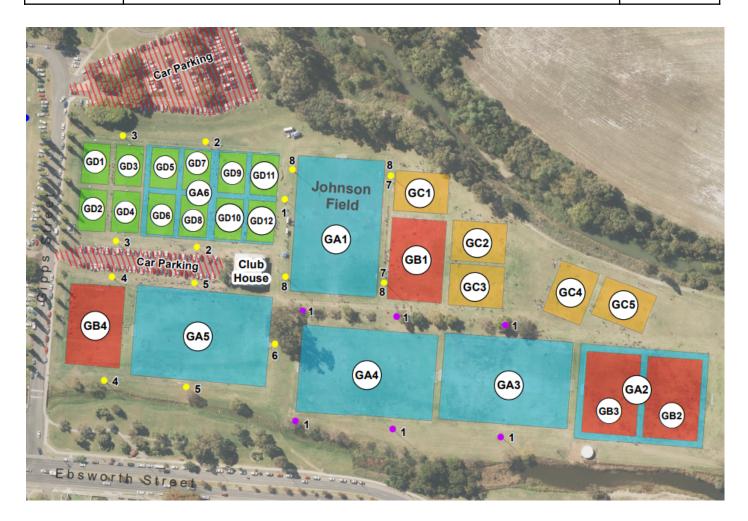

Games are 15 minutes in duration, 2-minute half time, and 3 minutes change over between games. Finals will be 2 x 10-minute halves with a 2-minute half-time

Open fields are marked in blue on the map.

|                                  | Open Soccer Draw                                               |                                                            |                                                    |                                                  |                                                   |                                          |  |  |
|----------------------------------|----------------------------------------------------------------|------------------------------------------------------------|----------------------------------------------------|--------------------------------------------------|---------------------------------------------------|------------------------------------------|--|--|
| Time                             | GA 5                                                           | GA 4                                                       | GA 1                                               | GA 3                                             | GA 6                                              | BYE                                      |  |  |
| 9:30am<br>Round 1<br>Pool A & C  | Armidale Bears<br>Vs St Ed's Red<br>Referee:                   | Manilla M&M's<br>Vs St Nich's<br>White<br>Referee:         | SXG Cowboys<br>Vs Joey's West<br>Opens<br>Referee: | Glen Innes Vs<br>St Nich's Gold<br>Referee:      | SXG Sharks Vs<br>St Ed's Green<br>Referee:        | HTI White                                |  |  |
| 9:50am<br>Round 2<br>Pool B & D  | Armildale<br>Panthers Vs St<br>Ed's White<br>Referee:          | Quirindi Joey's<br>Opens Vs St<br>Nich's Green<br>Referee: |                                                    | St Nich's Blue<br>Vs HTI Red<br>Referee:         | St Ed's Blue Vs<br>SXG Roosters<br>Referee:       | HTI Blue<br>Guyra Opens                  |  |  |
| 10:10am<br>Round 3<br>Pool A & C | Armidale Bears<br>Vs Manilla<br>M&M's<br>Referee:              | SXG Cowboys<br>Vs St Ed's Red<br>Referee:                  | Joey's West Vs<br>St Nich's White<br>Referee:      | Glen Innes S3<br>Vs SXG Sharks<br>Referee:       | HTI White Vs St<br>Nich's Gold<br>Referee:        | St Ed's Green                            |  |  |
| 10:30am<br>Round 4<br>Pool B & D | Armidale<br>Panthers Vs<br>Quirindi Joeys<br>Opens<br>Referee: | HTI Blue Vs St<br>Ed's White<br>Referee:                   |                                                    | Guyra Opens<br>Vs SXG<br>Roosters<br>Referee:    | HTI Red Vs St<br>Ed's Blue<br>Referee:            | St Nich's Green<br>St Nich's Blue        |  |  |
| 10:50am<br>Round 5<br>Pool A & C | Armidale Bears<br>Vs SXG<br>Cowboys<br>Referee:                | Joey's West<br>Opens Vs<br>Manilla M&M's<br>Referee:       | St Nich's White<br>Vs St Ed's Red<br>Referee:      | Glen Innes S3<br>Vs HTI White<br>Referee:        | St Ed's Green<br>Vs St Nich's<br>Gold<br>Referee: | SXG Sharks                               |  |  |
| 11:10am<br>Round 6<br>Pool B & D | Armidale<br>Panthers Vs HTI<br>Blue<br>Referee:                | St Nich's Green<br>Vs St Ed's<br>White<br>Referee:         |                                                    | Guyra Opens<br>Vs St Nich's<br>Blue<br>Referee:  | SXG Roosters Vs<br>HTI Red<br>Referee:            | Quirindi Joey's<br>Opens<br>St Ed's Blue |  |  |
| 11:30am<br>Round 7<br>Pool A & C | Armildale<br>Bears Vs Joey's<br>West Opens<br>Referee:         | St Nich's White<br>Vs SXG<br>Cowboys<br>Referee:           | St Ed's Red Vs<br>Manilla M&M's<br>Referee:        | Glen Innes S3<br>Vs St Ed's<br>Green<br>Referee: | SXG Sharks Vs<br>HTI White<br>Referee:            | St Nich's Gold                           |  |  |
| 11:50am<br>Round 8<br>Pool B & D | St Nich's Green<br>Vs HTI Blue<br>Referee:                     | St Ed's White<br>Vs Quirindi<br>Joey's Opens<br>Referee:   |                                                    | Guyra Opens<br>Vs St Ed's Blue<br>Referee:       | SXG Roosters Vs<br>St Nich's Blue<br>Referee:     | Armidale<br>Panthers<br>HTI Red          |  |  |