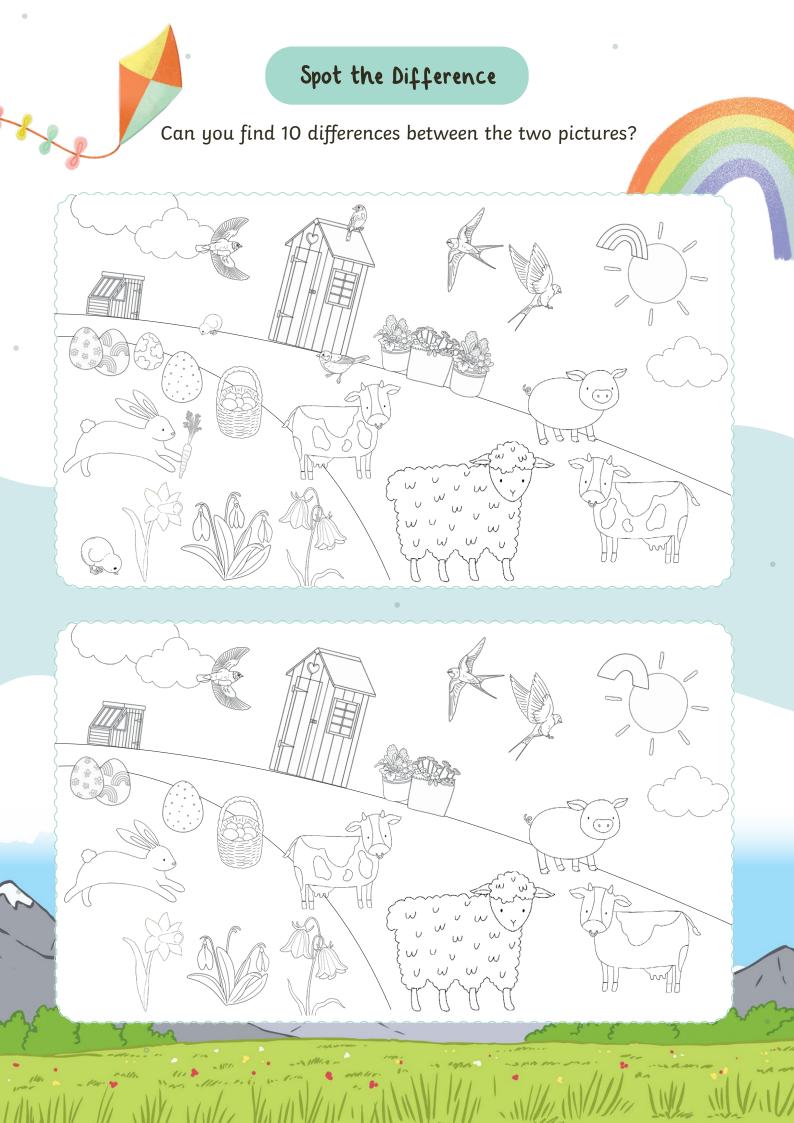

## Word Search

| E | Α | S | Т | Ε | R | D | W | Т | В |
|---|---|---|---|---|---|---|---|---|---|
| В | N | Т | S | P | R | N | G | V | 0 |
| С | L | С | Н | I | С | K | М | В | N |
| Н | F | L | W | R | S | Р | G | Q | N |
| 0 | L | В | N | Υ | В | K | Т | N | Ε |
| С | Н | U | С | В | Α | S | K | Ε | Т |
| 0 | L | N | В | Н | L | Т | W | Q | V |
| L | V | N | В | S | Р | R | I | N | G |
| Α | L | Υ | N | Т | С | K | S | F | L |
| Т | В | Т | S | K | т | н | D | F | L |
| E | V | L | Α | М | В | K | U | w | Q |
| S | z | В | K | Υ | Т | G | F | N | D |
| D | F | L | 0 | W | Ε | R | S | J | Т |











#### Word Jumble

Can you unscramble these words?

- 1. \_\_\_\_\_
- 2. \_\_\_\_
  - 3. \_\_\_\_
- 4. \_\_\_\_

- 1. abrbti 2. sgeg
- 3. blma
- 5. \_\_\_\_\_
- 6. \_\_\_\_\_
  - 7. \_\_\_\_\_

5. dgnear 6. raeste 7. ckchi

8. rsgpni 9. tekbas

10. nhtu

- 8. \_\_\_\_\_
- 9. \_\_\_\_\_
  - 10. \_\_\_\_



## Crossword







## Matching Pairs

Match the 6 pairs of identical eggs. You might like to colour them in.







# Where was each Easter egg found during an Easter Egg Hunt?

#### **Answers**

- 1 Egg 1 was found in a wheelbarrow
- 2 Egg 2 was found in a pair of wellies
- 3 Egg 3 was found in a watering can

#### Word Search

#### **Answers**

| Ε | Α | S | Т | E | R |   |   |   | В |
|---|---|---|---|---|---|---|---|---|---|
|   |   |   |   |   |   |   |   |   | О |
| С |   | С | Н