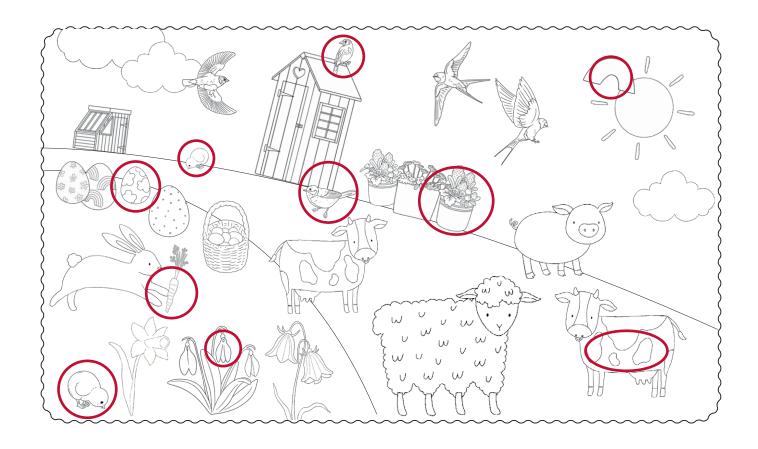

#### **Answers**

- 1 Egg 1 was found in a wheelbarrow
- 2 Egg 2 was found in a pair of wellies
- 3 Egg 3 was found in a watering can

#### Word Search

#### **Answers**

| Ε | Α | S | Т | E | R |   |   |   | В |
|---|---|---|---|---|---|---|---|---|---|
|   |   |   |   |   |   |   |   |   | О |
| С |   | С | Н | I | С | K |   |   | N |
| Н |   |   |   |   |   |   |   |   | N |
| О |   | В |   |   |   |   |   |   | Ε |
| С |   | כ |   | В | A | S | K | E | т |
| 0 |   | N |   |   |   |   |   |   |   |
| L |   | N |   | S | P | R | I | N | G |
| Α |   | Y |   |   |   |   |   |   |   |
| Т |   |   |   |   |   | Н |   |   |   |
| Е |   | L | Α | М | В |   | U |   |   |
|   |   |   |   |   |   |   |   | N |   |
|   | F | L | 0 | W | E | R | S |   | Т |

## Spot the Difference

#### Answers



## Word Jumble

#### Answers

- 1. Rabbit
- 2. Eggs
- 3. Lamb
- 4. Tulip
- 5. Garden
- 6. Easter
- 7. Chick
- 8. Spring
- 9. Basket
- 10. Hunt

Crossword

**Answers** 

|   |   | S |   | I | 1 |   |   |   |   |   |  |
|---|---|---|---|---|---|---|---|---|---|---|--|
| b | u | n | n | y |   |   |   |   |   |   |  |
|   |   | 0 |   |   | 1 |   |   |   |   |   |  |
|   |   | w |   | С |   |   |   |   |   |   |  |
|   |   | d |   | h |   |   |   |   |   |   |  |
|   |   | r | α | i | n | b | 0 | w |   |   |  |
|   |   | 0 |   | С |   | a |   |   |   |   |  |
|   |   | р |   | k |   | S |   |   | n |   |  |
|   |   | _ |   |   |   | k |   |   | e | g |  |
|   |   |   |   |   | S | e | e | d | S |   |  |
|   |   |   |   |   |   | t |   |   | t |   |  |

# Matching Pairs

#### Answers

1 and 11