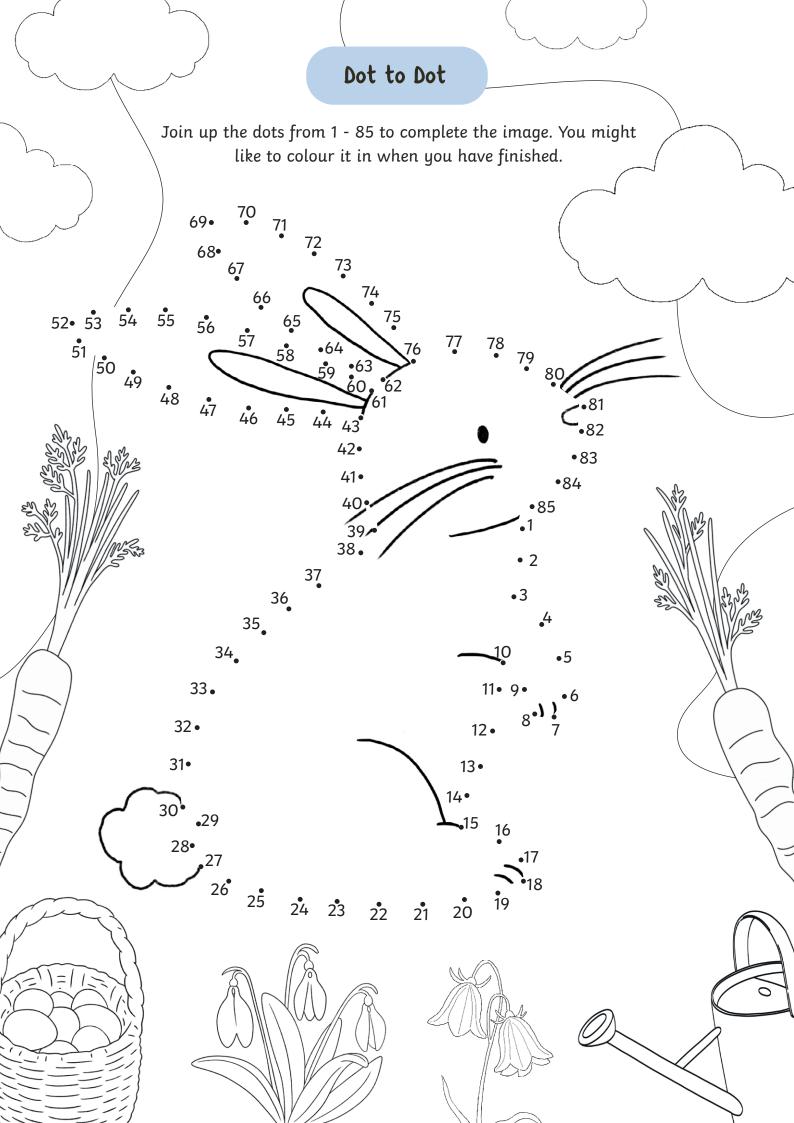

| R | N | G | V | 0 |
| С | L | С | Н | I | С | K | М | В | N |
| Н | F | L | W | R | S | Р | G | Q | N |
| 0 | L | В | N | Υ | В | K | Т | N | Ε |
| С | Н | U | С | В | Α | S | K | Ε | Т |
| 0 | L | N | В | Н | L | Т | W | Q | V |
| L | V | N | В | S | Р | R | I | N | G |
| Α | L | Υ | N | Т | С | K | S | F | L |
| Т | В | Т | S | K | т | н | D | F | L |
| E | V | L | Α | М | В | K | U | w | Q |
| S | z | В | K | Υ | Т | G | F | N | D |
| D | F | L | 0 | W | Ε | R | S | J | Т |











#### Word Jumble

Can you unscramble these words?

- 1. \_\_\_\_\_
- 2. \_\_\_\_
  - 3. \_\_\_\_
- 4. \_\_\_\_

- 1. abrbti 2. sgeg
- 3. blma
- 5. \_\_\_\_\_
- 6. \_\_\_\_\_
  - 7. \_\_\_\_\_

5. dgnear 6. raeste 7. ckchi

8. rsgpni 9. tekbas

10. nhtu

- 8. \_\_\_\_\_
- 9. \_\_\_\_\_
  - 10. \_\_\_\_



## Crossword







## Matching Pairs

Match the 6 pairs of identical eggs. You might like to colour them in.







# Where was each Easter egg found during an Easter Egg Hunt?

#### **Answers**

- 1 Egg 1 was found in a wheelbarrow
- 2 Egg 2 was found in a pair of wellies
- 3 Egg 3 was found in a watering can

#### Word Search

#### **Answers**

| Ε | Α | S | Т | E | R |   |   |   | В |
|---|---|---|---|---|---|---|---|---|---|
|   |   |   |   |   |   |   |   |   | О |
| С |   | С | Н | I | С | K |   |   | N |
| Н |   |   |   |   |   |   |   |   | N |
| О |   | В |   |   |   |   |   |   | Ε |
| С |   | כ |   | В | A | S | K | E | т |
| 0 |   | N |   |   |   |   |   |   |   |
| L |   | N |   | S | P | R | I | N | G |
| Α |   | Y |   |   |   |   |   |   |   |
| Т |   |   |   |   |   | Н