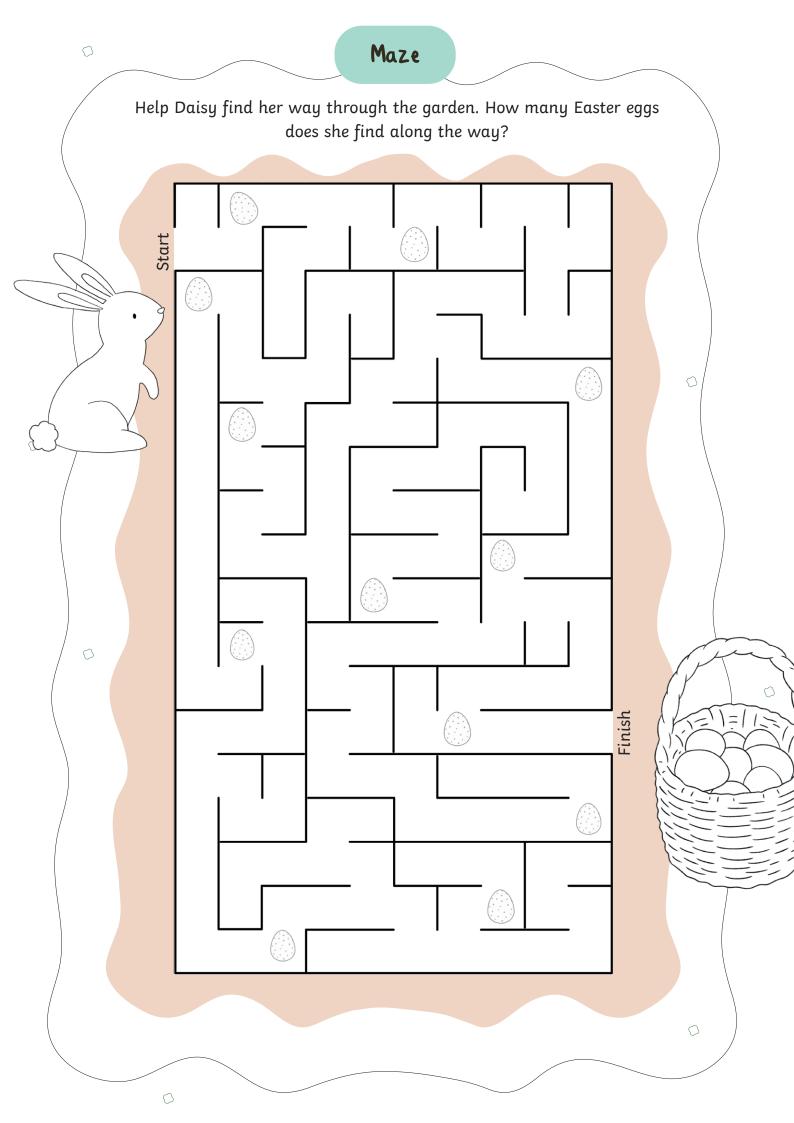

#### Answers

1 and 11

2 and 10

3 and 7

4 and 12

5 and 9

6 and 8

Daisy finds five Easter eggs.