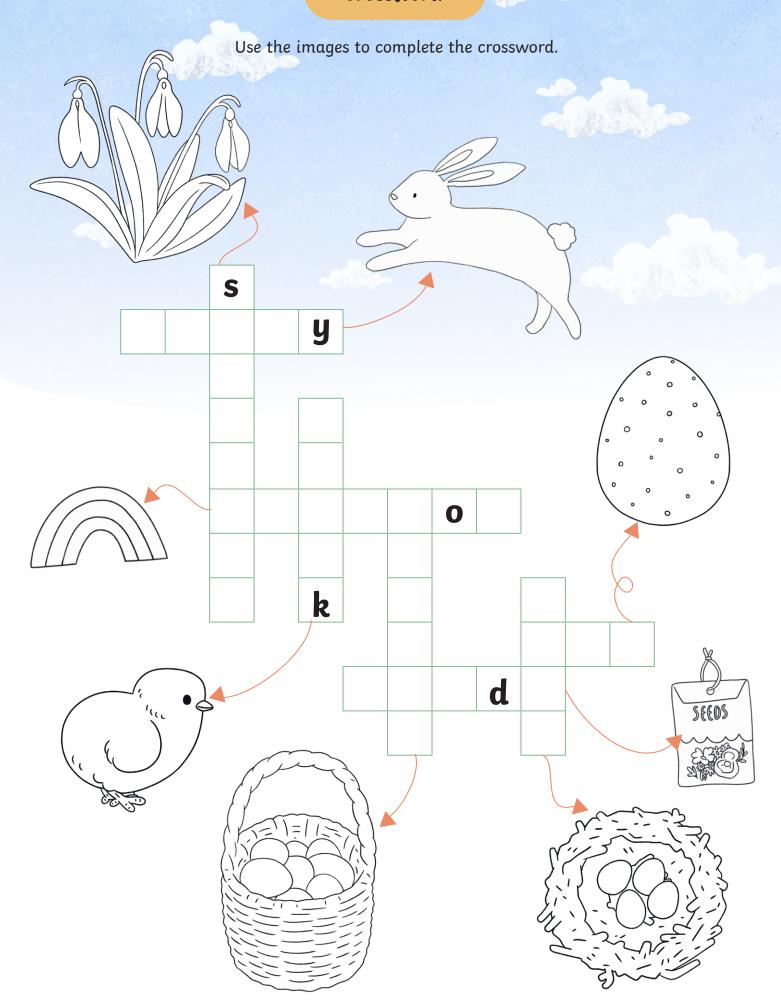

| 0 |
| С | L | С | Н | I | С | K | М | В | N |
| Н | F | L | W | R | S | Р | G | Q | N |
| 0 | L | В | N | Υ | В | K | Т | N | Ε |
| С | Н | U | С | В | Α | S | K | Ε | Т |
| 0 | L | N | В | Н | L | Т | W | Q | V |
| L | V | N | В | S | Р | R | I | N | G |
| Α | L | Υ | N | Т | С | K | S | F | L |
| Т | В | Т | S | K | т | н | D | F | L |
| E | V | L | Α | М | В | K | U | w | Q |
| S | z | В | K | Υ | Т | G | F | N | D |
| D | F | L | 0 | W | Ε | R | S | J | Т |











#### Word Jumble

Can you unscramble these words?

- 1. \_\_\_\_\_
- 2. \_\_\_\_
  - 3. \_\_\_\_
- 4. \_\_\_\_

- 1. abrbti 2. sgeg
- 3. blma
- 5. \_\_\_\_\_
- 6. \_\_\_\_\_
  - 7. \_\_\_\_\_

5. dgnear 6. raeste 7. ckchi

8. rsgpni 9. tekbas

10. nhtu

- 8. \_\_\_\_\_
- 9. \_\_\_\_\_
  - 10. \_\_\_\_



## Crossword







## Matching Pairs

Match the 6 pairs of identical eggs. You might like to colour them in.







# Where was each Easter egg found during an Easter Egg Hunt?

#### **Answers**

- 1 Egg 1 was found in a wheelbarrow
- 2 Egg 2 was found in a pair of wellies
- 3 Egg 3 was found in a watering can

#### Word Search

#### **Answers**

| Ε | Α | S | Т | E | R |   |   |   | В |
|---|---|---|---|---|---|---|---|---|---|
|   |   |   |   |   |   |   |   |   | О |
| С |   | С | Н | I | С | K |   |   | N |
| Н |   |   |   |   |   |   |   |   | N |
| О |   | В |   |   |   |   |   |   | Ε |
| С |   | כ |   | В | A | S | K | E | т |
| 0 |   | N |   |   |   |   |   |   |   |
| L |   | N |   | S | P | R | I | N | G |
| Α |   | Y |   |   |   |   |   |   |   |
| Т |   |   |   |   |   | Н |   |   |   |
|