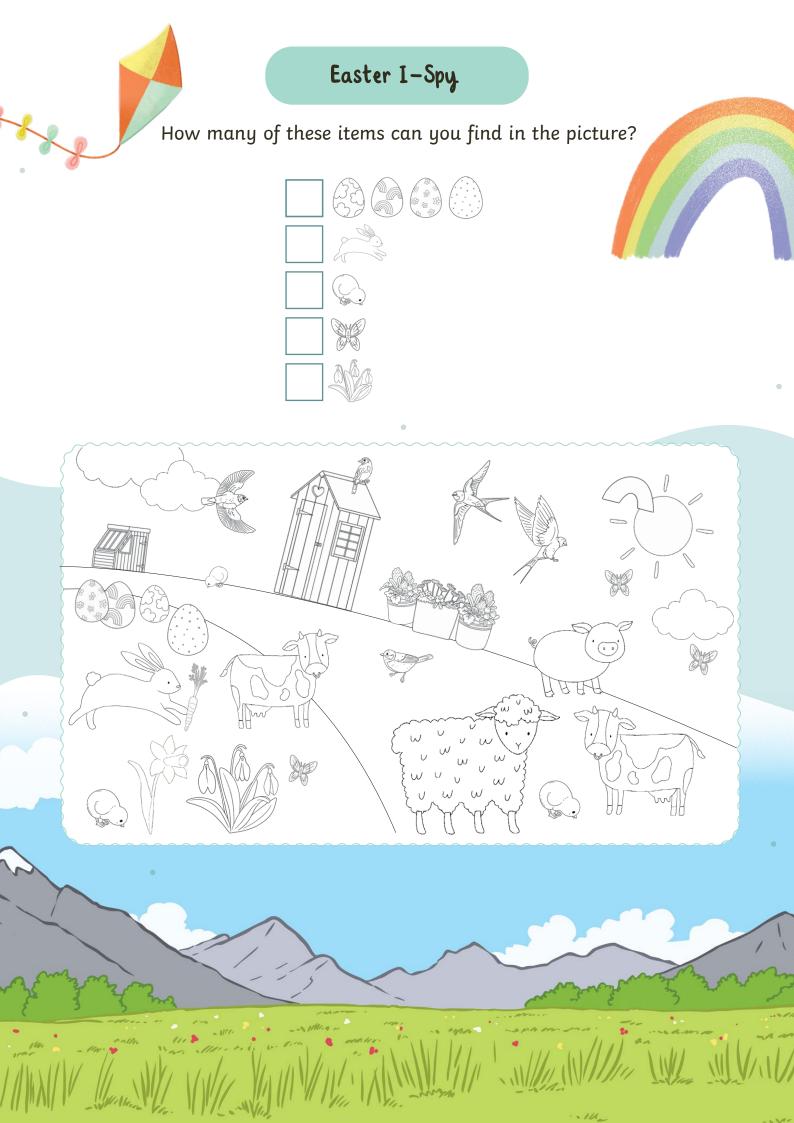

| В | N | Υ | В | K | Т | N | Ε |
| С | Н | U | С | В | Α | S | K | Ε | Т |
| 0 | L | N | В | Н | L | Т | W | Q | V |
| L | V | N | В | S | Р | R | I | N | G |
| Α | L | Υ | N | Т | С | K | S | F | L |
| Т | В | Т | S | K | т | н | D | F | L |
| E | V | L | Α | М | В | K | U | w | Q |
| S | z | В | K | Υ | Т | G | F | N | D |
| D | F | L | 0 | W | Ε | R | S | J | Т |











#### Word Jumble

Can you unscramble these words?

- 1. \_\_\_\_\_
- 2. \_\_\_\_
  - 3. \_\_\_\_
- 4. \_\_\_\_

- 1. abrbti 2. sgeg
- 3. blma
- 5. \_\_\_\_\_
- 6. \_\_\_\_\_
  - 7. \_\_\_\_\_

5. dgnear 6. raeste 7. ckchi

8. rsgpni 9. tekbas

10. nhtu

- 8. \_\_\_\_\_
- 9. \_\_\_\_\_
  - 10. \_\_\_\_



## Crossword







## Matching Pairs

Match the 6 pairs of identical eggs. You might like to colour them in.







# Where was each Easter egg found during an Easter Egg Hunt?

#### **Answers**

- 1 Egg 1 was found in a wheelbarrow
- 2 Egg 2 was found in a pair of wellies
- 3 Egg 3 was found in a watering can

#### Word Search

#### **Answers**

| Ε | Α | S | Т | E | R |   |   |   | В |
|---|---|---|---|---|---|---|---|---|---|
|   |   |   |   |   |   |   |   |   | О |
| С |   | С | Н | I | С | K |   |   | N |
| Н |   |   |   |   |   |   |   |   | N |
| О |   | В |   |   |   |   |   |   | Ε |
| С |   | כ |   | В | A | S | K | E | т |
| 0 |   | N |   |   |   |   |   |   |   |
| L |   | N |   | S | P | R | I | N | G |
| Α |   | Y |   |   |   |   |   |   |   |
| Т |   |   |   |   |   | Н |   |   |   |
| Е |   | L | Α | М | В |   | U |   |   |
|   |   |   |   |   |   |   |   | N |   |
|   | F | L | 0 |