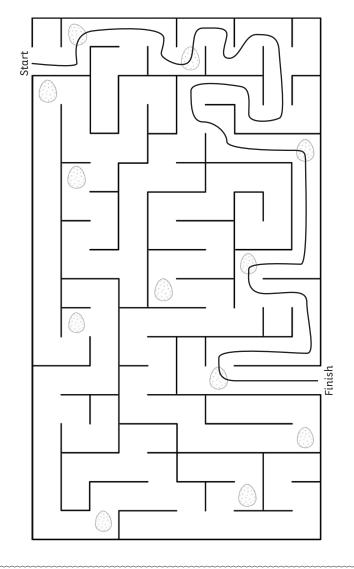

# Where was each Easter egg found during an Easter Egg Hunt?

#### **Answers**

- 1 Egg 1 was found in a wheelbarrow
- 2 Egg 2 was found in a pair of wellies
- 3 Egg 3 was found in a watering can