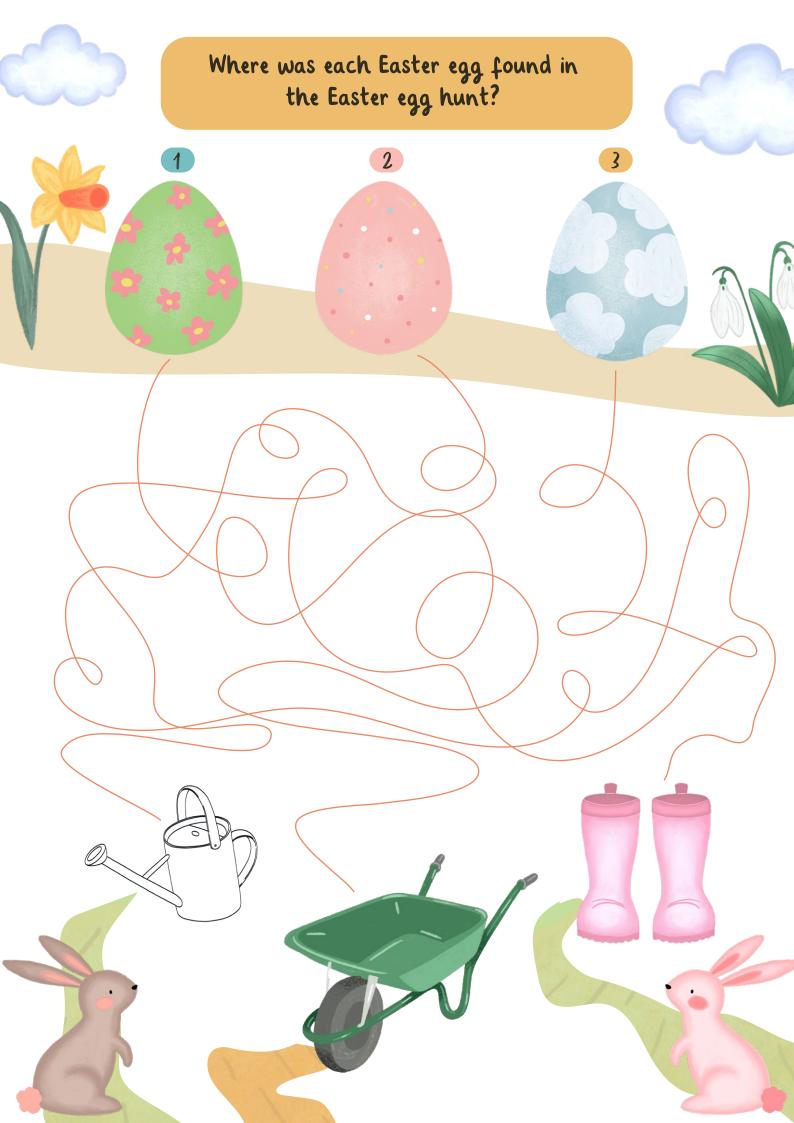

# Where was each Easter egg found during an Easter Egg Hunt?

#### **Answers**

- 1 Egg 1 was found in a wheelbarrow
- 2 Egg 2 was found in a pair of wellies
- 3 Egg 3 was found in a watering can