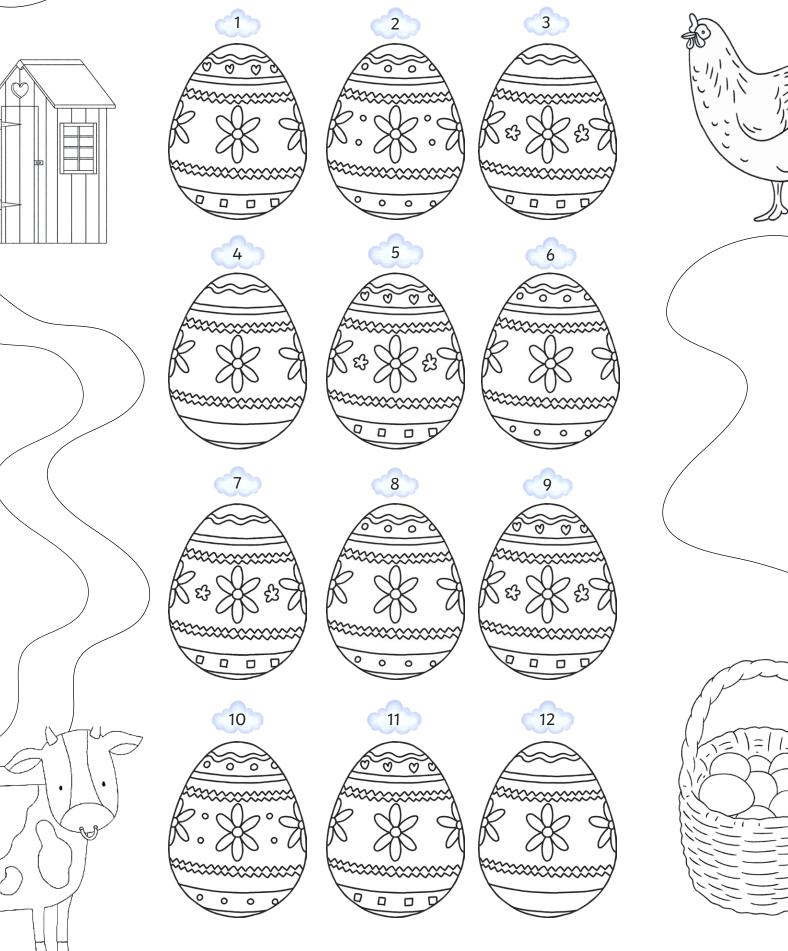

## Matching Pairs

Match the 6 pairs of identical eggs. You might like to colour them in.