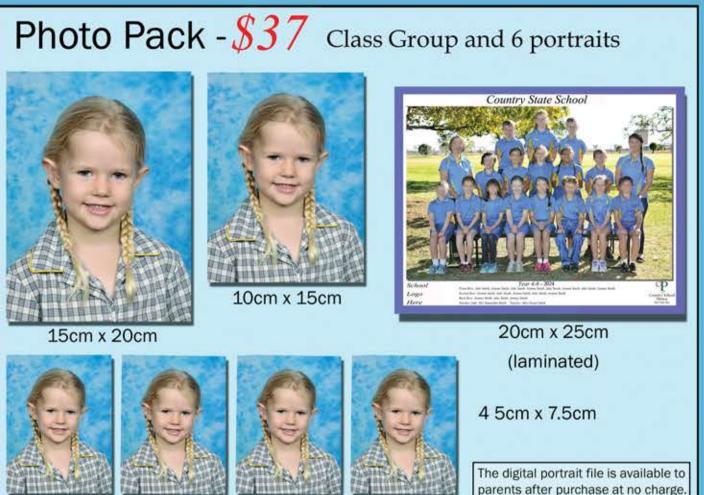

## For the Parents

Class Group only \$27 (20cm x 25cm laminated)

Fun Class Group B&W - \$10 (20cm x 25cm laminated no names)

Portrait Sheet only \$25 (6 prints of the portrait taken same sizes as in the Photo Pack)

Sibling photos \$25 (photo taken of 2 or more students in photo - 6 prints - same size as in the Photo Pack)

Keyring \$12

Fridge Magnet \$12

Calendar \$12 (With student Portrait image)

Payment methods available: Cash, Credit Card, Cheque and Internet Banking We do not charge any fees for Credit Cards or late payments