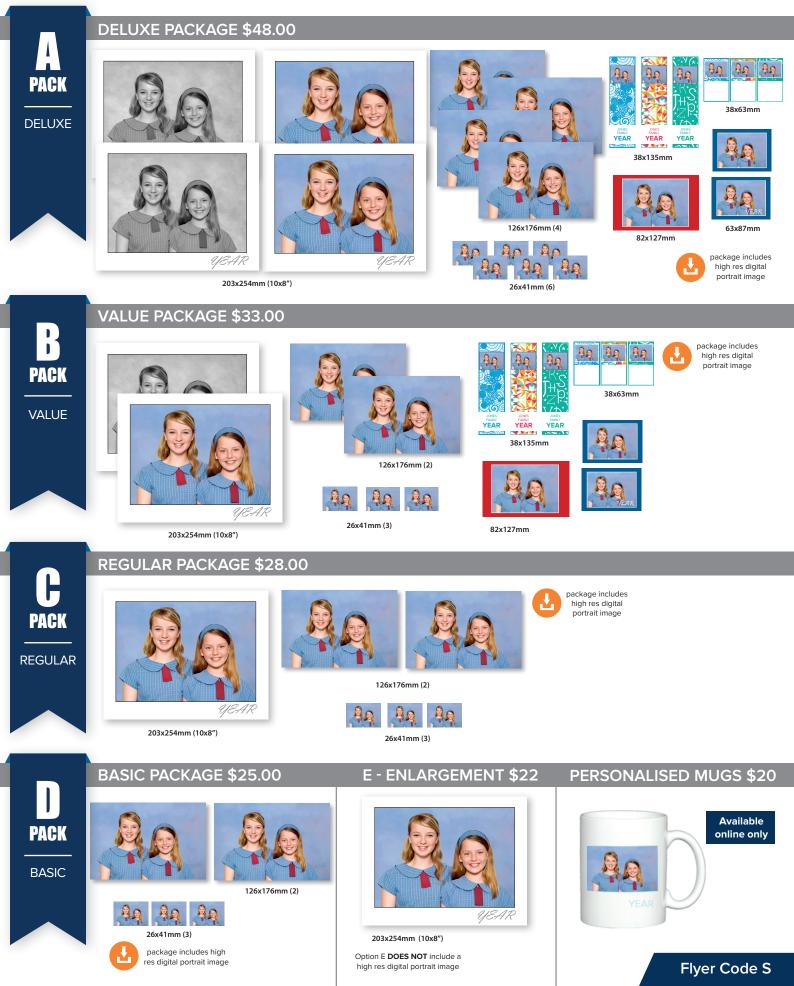

Click on 'Order Photos' and complete your details and choose your package, then follow the payment process. During this process you can place orders for additional children at your school and sibling photos, if available.