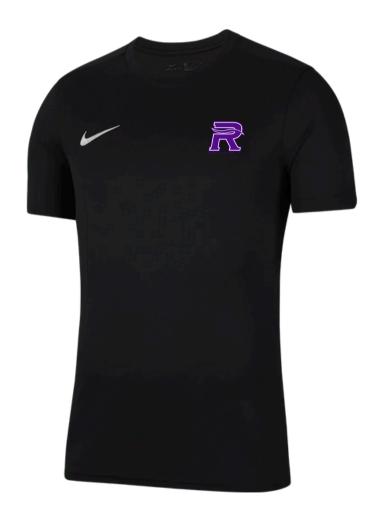

e Club's almost 100 year history, the Ringwood Swimming Club Committee would like to present the Club's brand new logo to all of our members.



## Club Cap designs

Bold. Athletic. High visibility from a distance.

Dotted gradient.

Letter has been tilted by approx. 10 degrees to the right to give impression of movement and dynamism.

The slanted typography adds a sense of energy, action, and assertiveness visually conveying this association with racing and high performance.

Swirl represents the element of water or the silhouette of a swimmer, bringing cohesiveness.

Selected font is contemporary serif font that visualises a modern athleticism, reminicent of the American letterman sports jackets.















## UNIFORM: CO-LAB WITH NIKE

## NIKE FRENCH TERRY







## NIKE PARK 7 SS







## NIKE PARK POLO



# NIKE GILET





## NIKE TRAINING PANT

## NIKE TRAINING POCKETED SHORT







### GOING FORWARD...

- The club will facilitate an exchange of existing caps for the new ones featuring our updated logo (mid-November).
- The club will provide a month of substantial discounts on uniforms for existing members who place an order for a complete set. This includes a Nike Park Polo, Nike Training Pocketed Short, Nike Training Pant and Nike French Terry, for \$199 (normally \$255). This price is valid until the end of November (Please advise if your swimmer has qualified for the Victorian Age Championships in December).
- If you would like to place an order for a uniform or if you have any questions about price and sizing (size guide included) please contact our uniforms