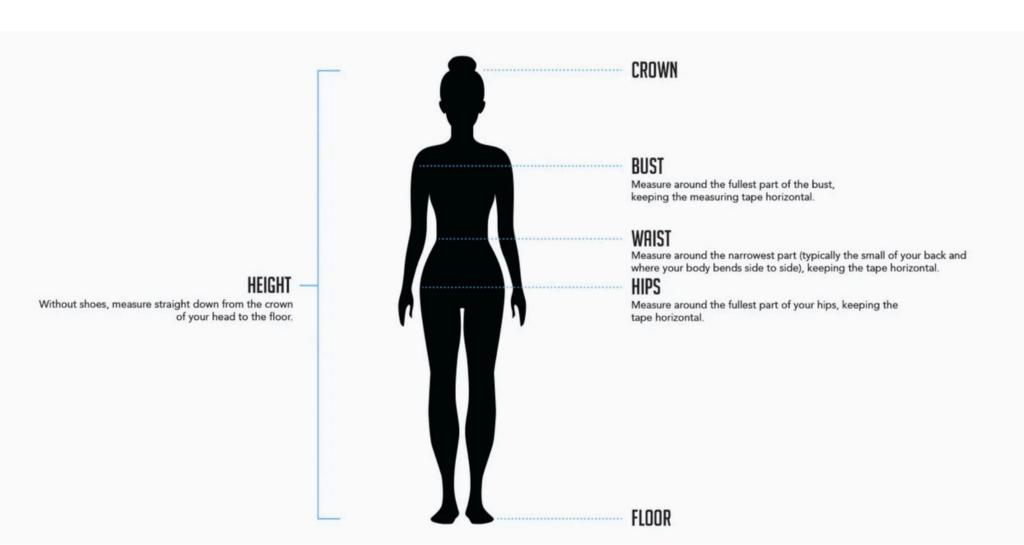

#### **How To Measure (see following diagrams)**

- CHEST: Measure around the fullest part of your chest, keeping the tape measure horizontal.
- WAIST: Measure around the narrowest part (typically where your body bends side to side), keeping the tape measure horizontal.
- HIPS: Measure around the fullest part of your hips, keeping the tape measure horizontal.
- BUST: Measure around the fullest part of your bust, keeping the tape measure horizontal

#### How To Measure - Womens