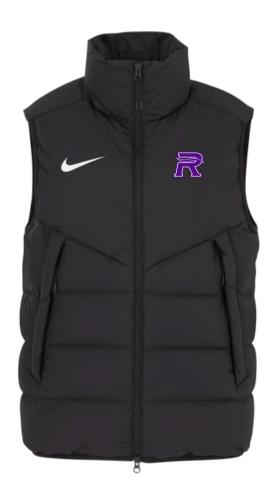

gwood Swimming Club Committee would like to present the Club's brand new logo to all of our members.



## Club Cap designs

Bold. Athletic. High visibility from a distance.

Dotted gradient.

Letter has been tilted by approx. 10 degrees to the right to give impression of movement and dynamism.

The slanted typography adds a sense of energy, action, and assertiveness visually conveying this association with racing and high performance.

Swirl represents the element of water or the silhouette of a swimmer, bringing cohesiveness.

Selected font is contemporary serif font that visualises a modern athleticism, reminicent of the American letterman sports jackets.















## UNIFORM: CO-LAB WITH NIKE

## NIKE FRENCH TERRY







## NIKE PARK 7 SS







## NIKE PARK POLO



# NIKE GILET





## NIKE TRAINING PANT

## NIKE TRAINING POCKETED SHORT







### GOING FORWARD...

- The club will facilitate an exchange of existing caps for the new ones featuring our updated logo (mid-November).
- The club will provide a month of substantial discounts on uniforms for existing members who place an order for a complete set. This includes a Nike Park Polo, Nike Training Pocketed Short, Nike Training Pant and Nike French Terry, for \$199 (normally \$255). This price is valid until the end of November (Please advise if your swimmer has qualified for the Victorian Age Championships in December).
- If you would like to place an order for a uniform or if you have any questions about price and sizing (size guide included) please contact our uniforms officer, Selina at:

#### uniform@ringwo