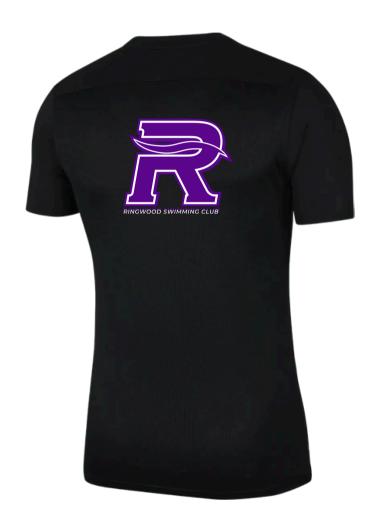

Club's almost 100 year history, the Ringwood Swimming Club Committee would like to present the Club's brand new logo to all of our members.



## Club Cap designs

Bold. Athletic. High visibility from a distance.

Dotted gradient.

Letter has been tilted by approx. 10 degrees to the right to give impression of movement and dynamism.

The slanted typography adds a sense of energy, action, and assertiveness visually conveying this association with racing and high performance.

Swirl represents the element of water or the silhouette of a swimmer, bringing cohesiveness.

Selected font is contemporary serif font that visualises a modern athleticism, reminicent of the American letterman sports jackets.















## UNIFORM: CO-LAB WITH NIKE

## NIKE FRENCH TERRY







## NIKE PARK 7 SS







## NIKE PARK POLO



# NIKE GILET





## NIKE TRAINING PANT

## NIKE TRAINING POCKETED SHORT







### GOING FORWARD...

- The club will facilitate an exchange of existing caps for the new ones featuring our updated logo (mid-November).
- The club will provide a month of substantial discounts on uniforms for existing members who place an order for a complete set. This includes a Nike Park Polo, Nike Training Pocketed Short, Nike Training Pant and Nike French Terry, for \$199 (normally \$255). This price is valid until the end of November (Please advise if your swimmer has qualified for the Victorian Age Championships in December).
- If you would like to place an order for a uniform or if you have any questions about price and sizing (size guide included) please contact our uniforms o