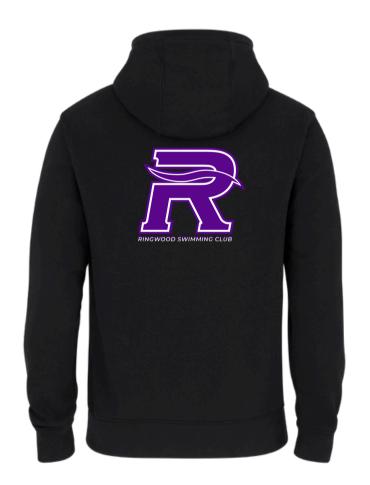

After discussions with key stakeholders and intense consideration for the Club's almost 100 year history, the Ringwood Swimming Club Committee would like to present the Club's brand new logo to all of our members.

Swirl represents the element of water or the silhouette of a swimmer, bringing cohesiveness.

Selected font is contemporary serif font that visualises a modern athleticism, reminicent of the American letterman sports jackets.