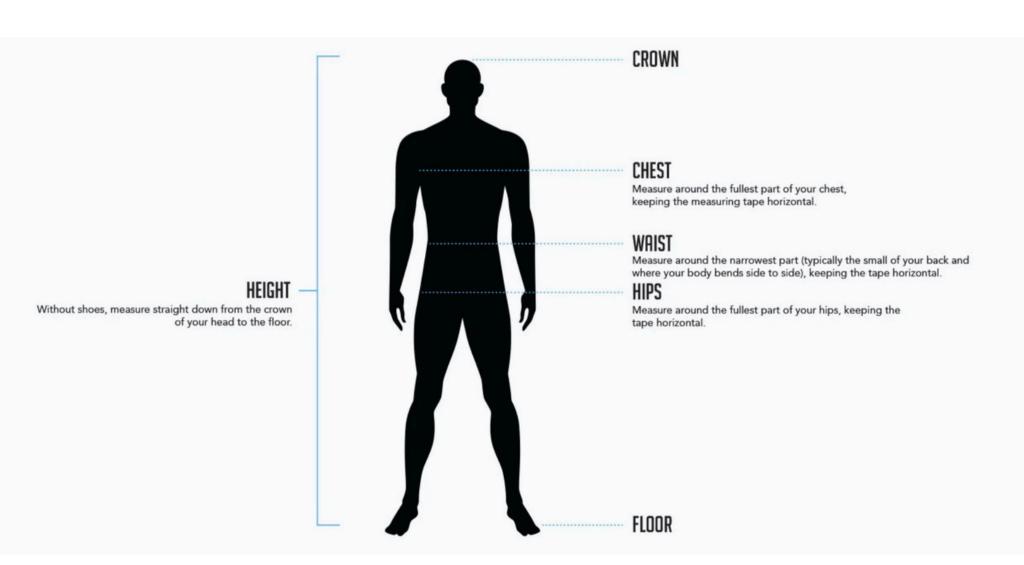

#### **How To Measure (see following diagrams)**

- CHEST: Measure around the fullest part of your chest, keeping the tape measure horizontal.
- WAIST: Measure around the narrowest part (typically where your body bends side to side), keeping the tape measure horizontal.
- HIPS: Measure around the fullest part of your hips, keeping the tape measure horizontal.
- BUST: Measure around the fullest part of your bust, keeping the tape measure horizontal

### How To Measure - Mens