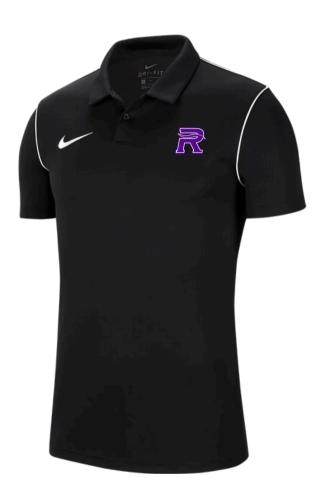

history, the Ringwood Swimming Club Committee would like to present the Club's brand new logo to all of our members.



## Club Cap designs

Bold. Athletic. High visibility from a distance.

Dotted gradient.

Letter has been tilted by approx. 10 degrees to the right to give impression of movement and dynamism.

The slanted typography adds a sense of energy, action, and assertiveness visually conveying this association with racing and high performance.

Swirl represents the element of water or the silhouette of a swimmer, bringing cohesiveness.

Selected font is contemporary serif font that visualises a modern athleticism, reminicent of the American letterman sports jackets.















## UNIFORM: CO-LAB WITH NIKE

## NIKE FRENCH TERRY







## NIKE PARK 7 SS







## NIKE PARK POLO



# NIKE GILET





## NIKE TRAINING PANT

## NIKE TRAINING POCKETED SHORT







### GOING FORWARD...

- The club will facilitate an exchange of existing caps for the new ones featuring our updated logo (mid-November).
- The club will provide a month of substantial discounts on uniforms for existing members who place an order for a complete set. This includes a Nike Park Polo, Nike Training Pocketed Short, Nike Training Pant and Nike French Terry, for \$199 (normally \$255). This price is valid until the end of November (Please advise if your swimmer has qualified for the Victorian Age Championships in December).
- If you would like to place an order for a uniform or if you have any questions about price and sizing (size guide included) please contact our uniforms officer, Selina at:

###