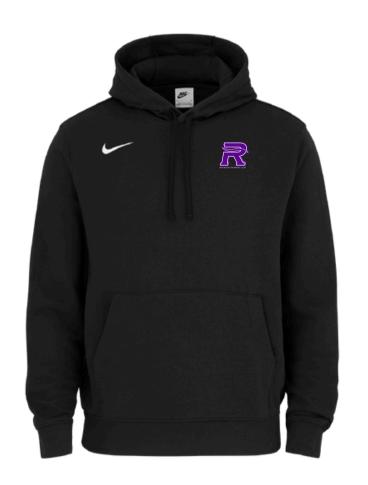

ense consideration for the Club's almost 100 year history, the Ringwood Swimming Club Committee would like to present the Club's brand new logo to all of our members.



## Club Cap designs

Bold. Athletic. High visibility from a distance.

Dotted gradient.

Letter has been tilted by approx. 10 degrees to the right to give impression of movement and dynamism.

The slanted typography adds a sense of energy, action, and assertiveness visually conveying this association with racing and high performance.

Swirl represents the element of water or the silhouette of a swimmer, bringing cohesiveness.

Selected font is contemporary serif font that visualises a modern athleticism, reminicent of the American letterman sports jackets.















## UNIFORM: CO-LAB WITH NIKE

## NIKE FRENCH TERRY







## NIKE PARK 7 SS







## NIKE PARK POLO



# NIKE GILET





## NIKE TRAINING PANT

## NIKE TRAINING POCKETED SHORT







### GOING FORWARD...

- The club will facilitate an exchange of existing caps for the new ones featuring our updated logo (mid-November).
- The club will provide a month of substantial discounts on uniforms for existing members who place an order for a complete set. This includes a Nike Park Polo, Nike Training Pocketed Short, Nike Training Pant and Nike French Terry, for \$199 (normally \$255). This price is valid until the end of November (Please advise if your swimmer has qualified for the Victorian Age Championships in December).
- If you would like to place an order for a uniform or if you have any questions about price and sizing (size guide included) pl