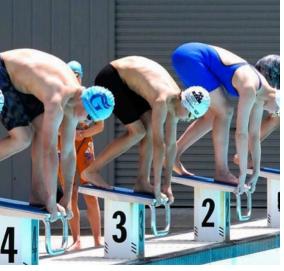

### RSC: CURRENT LOGO.

- 1. The current 3 swimmer logo is not easily recognisable or visible from a distance
- 2. Not cohesive three different coloured caps appear as three different clubs to onlookers and those outside the club, diluting our attendance and achievements.
- 3. Inconsistant: Caps (different colours), Uniform (script text, different fonts, inconsistant colours)