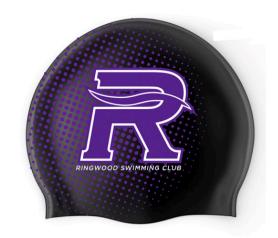

After discussions with key stakeholders and intense consideration for the Club's almost 100 year history, the Ringwood Swimming Club Committee would like to present the Club's brand new logo to all of our members.

## Club Cap designs

Bold. Athletic. High visibility from a distance.

Dotted gradient.

Letter has been tilted by approx. 10 degrees to the right to give impression of movement and dynamism.

The slanted typography adds a sense of energy, action, and assertiveness visually conveying this association with racing and high performance.

Swirl represents the element of water or the silhouette of a swimmer, bringing cohesiveness.

Selected font is contemporary serif font that visualises a modern athleticism, reminicent of the American letterman sports jackets.