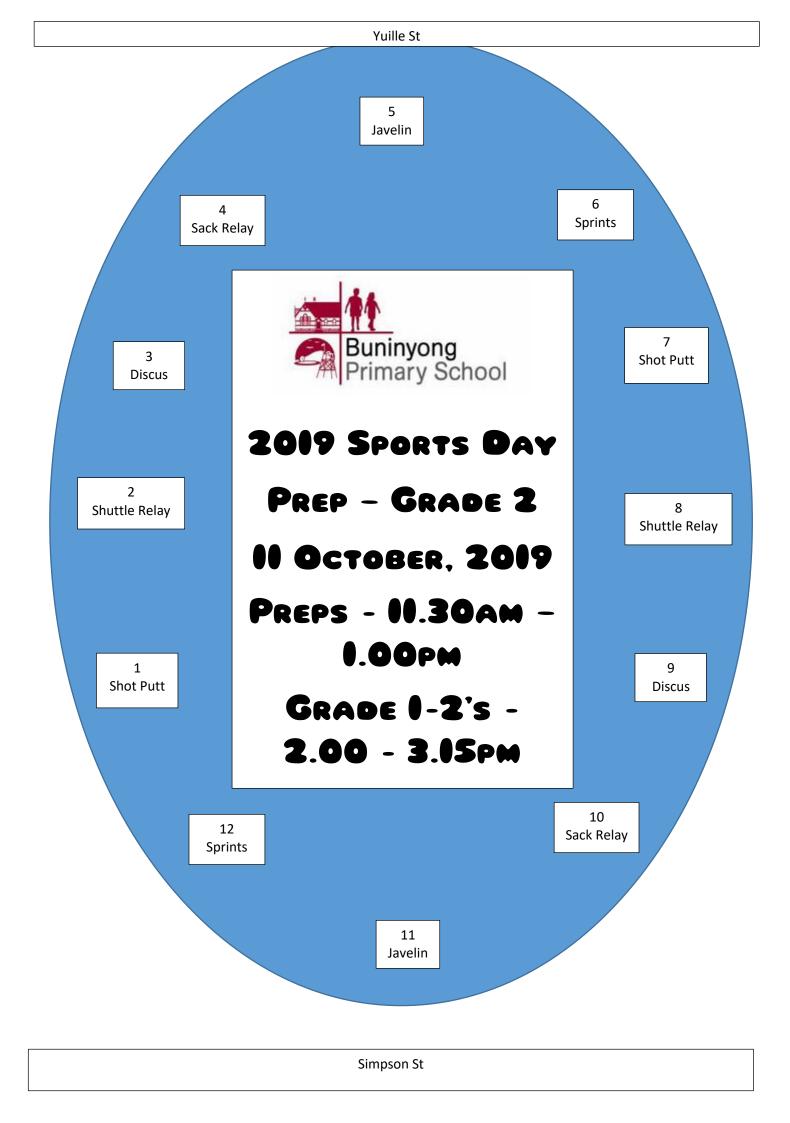

# 2019 Sports Day

# PREP - GRADE 2

### 11 OCTOBER, 2019

#### PREPS - 11.30AM - 1.00PM

GRADE 1-2'S - 2.00 - 3.15PM

STUDENTS ARE ENCOURAGED TO WEAR THEIR HOUSE COLOURED T-SHIRTS AND SUN PROTECTION.

| Station | Activity                                                                            |
|---------|-------------------------------------------------------------------------------------|
| 1+7     | Shot Putt – Using modified shot putts, students push the ball into the designated   |
|         | hoop targets.                                                                       |
| 2+8     | Shuttle Relay – Students merge with opposite group and complete a shuttle relay.    |
|         | One group at each end, students run baton across to other side. Each team will      |
|         | run a designated number of times.                                                   |
| 3+9     | Discus – Using quoits, students throw discus style as far as they can.              |
| 4+10    | Sack Relay – students are divided up into four teams to complete a traditional sack |
|         | relay.                                                                              |
| 5+11    | Javelin – Foam javelins are thrown as far the students are able                     |
| 6+12    | Sprints – Students run as fast as they can over a certain distance.                 |