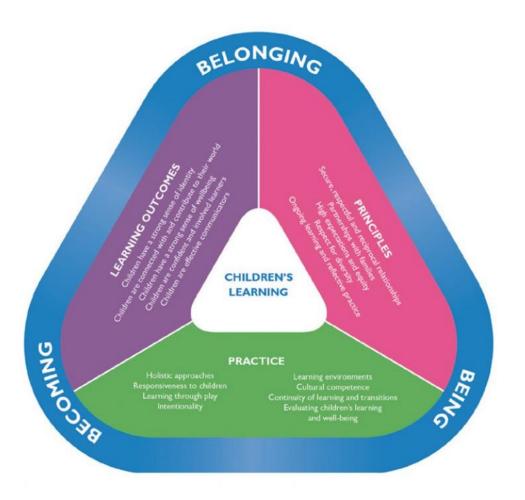

# Early Years Learning Framework Belonging, Being, Becoming

- Outcome 1: *Children have a strong sense of identity.*
- Outcome 2: *Children are connected with and contribute to their world.*
- Outcome 3: Children have a strong sense of wellbeing.
- Outcome 4: *Children are confident and involved learners*.
- Outcome 5: *Children are effective communicators.*