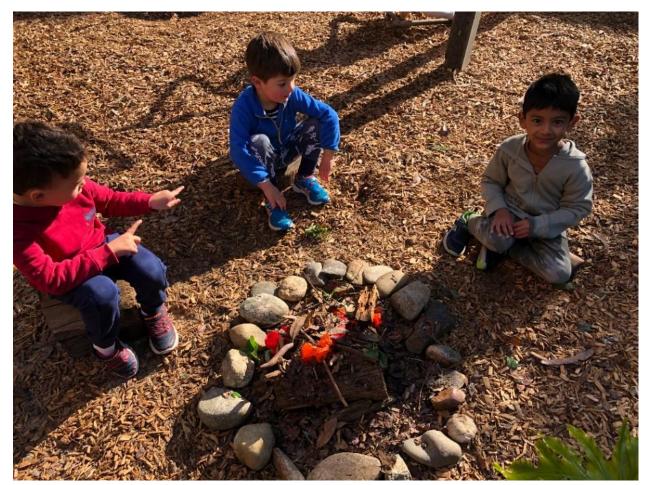

## **Essential Agreement**

- Courage, Custodianship, Consent
- Social learning, Self-management, Resilience

**Our Kindergarten Essential Agreement** 

We care for and respect our friends.

We care for ourselves.

We help each other.

We look after our things, this place, and nature.

We give things a try.