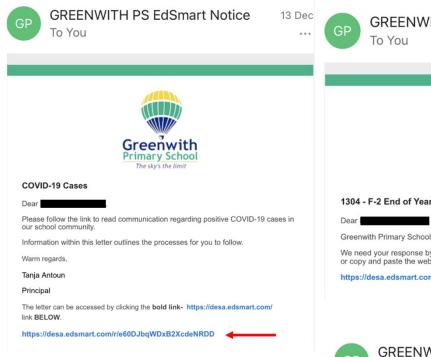

## **School Communication**

There are a number of ways information is communicated to our community. The bulk of our communication including newsletters, excursion forms and specific school wide information is sent via email to both parents/carers of each child. The email will appear in your inbox from <u>forms@edsmart.com</u> Please check to make sure the emails are not in your junk folder.

See below examples of different email notifications with clickable links to view attachments and forms in light blue: