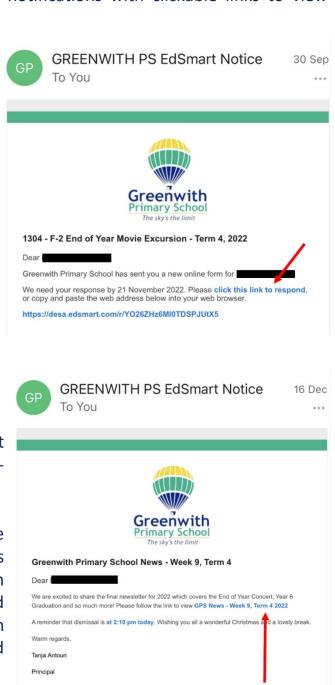

## **School Communication**

There are a number of ways information is communicated to our community. The bulk of our communication including newsletters, excursion forms and specific school wide information is sent via email to both parents/carers of each child. The email will appear in your inbox from <u>forms@edsmart.com</u> Please check to make sure the emails are not in your junk folder.

See below examples of different email notifications with clickable links to view attachments and forms in light blue: