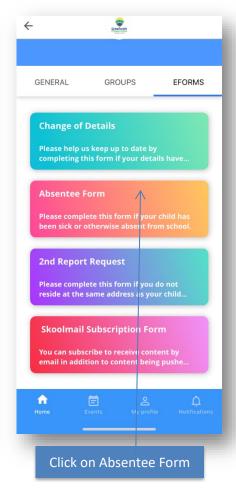

## **Absences**

When your child is going to be absent from school, or if they will be arriving late, please notify us before 8:50am through the Skoolbag app.

To install Skoolbag, just search for our school name *Greenwith Primary School* in either the Apple App Store or Google Play Store.