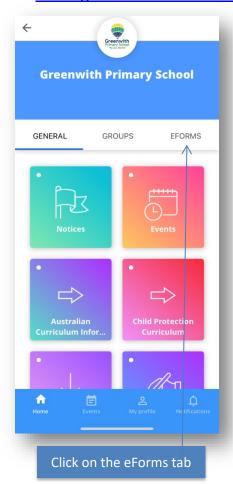

## **Absences**

When your child is going to be absent from school, or if they will be arriving late, please notify us before 8:50am through the Skoolbag app.

To install Skoolbag, just search for our school name *Greenwith Primary School* in either the Apple App Store or Google Play Store.