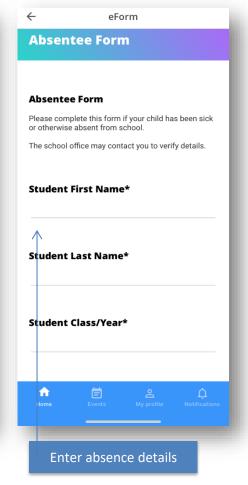

## **Absences**

When your child is going to be absent from school, or if they will be arriving late, please notify us before 8:50am through the Skoolbag app.

To install Skoolbag, just search for our school name *Greenwith Primary School* in either the Apple App Store or Google Play Store.