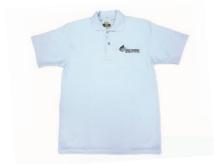

# Polo Shirt Light Blue

| Sizes | 10 - 16 | \$25.50 |
|-------|---------|---------|
| Sizes | S - 3XL | \$25.50 |

Supplier: Kreste