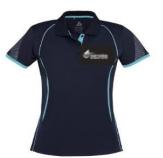

# Short Sleeve Polo Navy Blue/Sky Blue Polo

| Ladies | Size 8 -24       | \$30.00 |
|--------|------------------|---------|
| Mens   | Size S- 3XL, 5XL | \$30.00 |