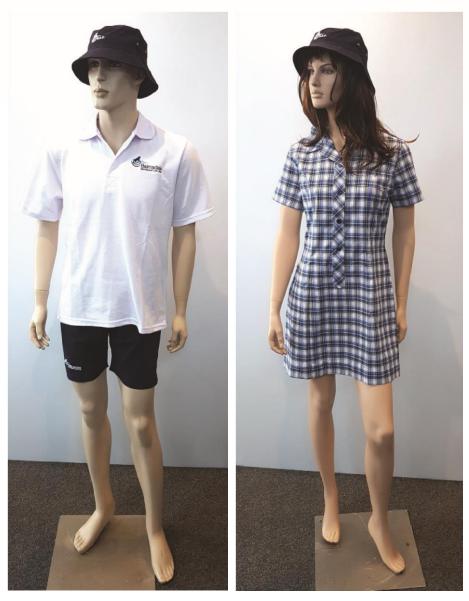

# Polo Shirt White

| Sizes | 10 - 16 | \$25.50 |
|-------|---------|---------|
| Sizes | S - 3XL | \$25.50 |

Supplier: Kreste

#### **School Dress**

Supplier: Kreste

Sizes 8 - 26 \$75.00

Can be worn with navy blue or black tights or black, navy blue or white plain socks (no logos). Leggings **cannot** be worn under dresses.

| Long Pants Navy Blue or Black<br>Button Up |                                                                                                                                                                                                                                  |
|--------------------------------------------|----------------------------------------------------------------------------------------------------------------------------------------------------------------------------------------------------------------------------------|
| Sizes 8 - 22 \$45.00                       | Navy blue or black pants can be<br>purchased from any supplier. The<br>requirement is that they are navy<br>blue/black material. No denim, tracksuit<br>pants or leggings. No logos must be<br>visible except for the Bairnsdale |
| Suggested supplier:<br>Kreste              |                                                                                                                                                                                                                                  |

#### Bucket hat

| Sizes S/M  | \$15.00 | Only hats with the BSC logo may be     |
|------------|---------|----------------------------------------|
| Sizes L/XL | \$15.00 | worn. Peaked hats are not approved     |
|            |         | uniform items. During Term 1 and 4     |
| Supplier:  |         | school bucket hats will be compulsory  |
| Kreste     |         | for Year 7 students during PE classes. |
|            |         |                                        |