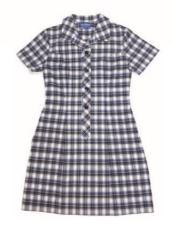

#### **School Dress**

Supplier: Kreste

Sizes 8 - 26 \$75.00

Can be worn with navy blue or black tights or black, navy blue or white plain socks (no logos). Leggings **cannot** be worn under dresses.

| Long Pants Navy Blue or Black<br>Button Up |                                                                                                                                                                                                                                  |
|--------------------------------------------|----------------------------------------------------------------------------------------------------------------------------------------------------------------------------------------------------------------------------------|
| Sizes 8 - 22 \$45.00                       | Navy blue or black pants can be<br>purchased from any supplier. The<br>requirement is that they are navy<br>blue/black material. No denim, tracksuit<br>pants or leggings. No logos must be<br>visible except for the Bairnsdale |
| Suggested supplier:<br>Kreste              |                                                                                                                                                                                                                                  |