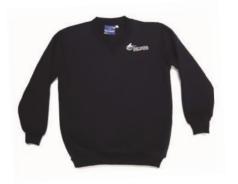

#### V Neck Windcheater Ploy Cotton Fleecy

| Sizes | 10 - 16 | \$49.95 |
|-------|---------|---------|
| Sizes | S - 2XL | \$49.95 |

Supplier: Kreste