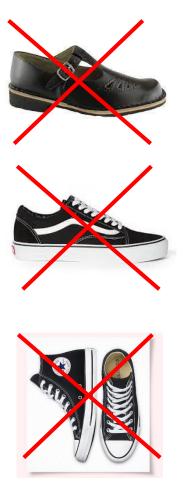

#### Shoes

Black

Shoes can be purchased from any supplier. The requirement is that they are black and impermeable to water. No T-bars, high tops, slip on or sandals allowed.