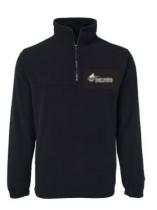

# Half Zip Polar Fleece – Navy Blue

| Sizes | Adult S – 5XL    | \$39.50 |
|-------|------------------|---------|
| Sizes | Kids – 12 and 14 | \$39.50 |

Supplier: Kreste