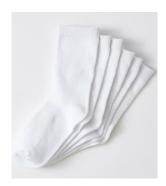

#### Socks

White or black or navy blue.

Socks can be purchased from any supplier. The requirement is that they are white, black, or navy and have no logo visible.