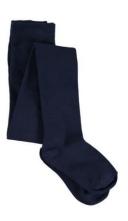

#### Tights

Navy blue or black.

Tights can be purchased from any supplier. The requirement is that they are black or navy and have no logo visible.

Tights can be worn under dress or with winter skirt for warmth.