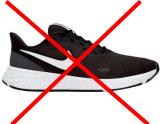

#### Shoes

Black

Shoes can be purchased from any supplier. The requirement is that they are black and impermeable to water. No T-bars, high tops, slip on or sandals allowed.