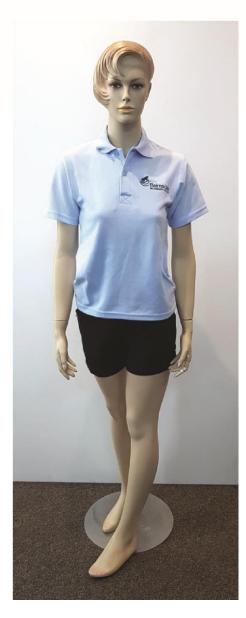

# Polo Shirt Light Blue

| Sizes | 10 - 16 | \$25.50 |
|-------|---------|---------|
| Sizes | S - 3XL | \$25.50 |

Supplier: Kreste

#### Shorts Navy Blue or Black Poly Viscose Button up

\$39.95 Sizes 8 - 16

Navy blue or black shorts can be purchased from any supplier. The requirement is that they are Navy blue or black material. No logos must be visible except for the Bairnsdale Secondary College logo. Shorts must be at least mid-thigh in length.