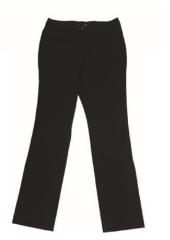

#### **School Dress**

Supplier: Kreste

Sizes 8 - 26 \$75.00

Can be worn with navy blue or black tights or black, navy blue or white plain socks (no logos). Leggings **cannot** be worn under dresses.

| Long Pants Navy Blue or Black<br>Button Up |                                                                                                                                                                                                                                  |
|--------------------------------------------|----------------------------------------------------------------------------------------------------------------------------------------------------------------------------------------------------------------------------------|
| Sizes 8 - 22 \$45.00                       | Navy blue or black pants can be<br>purchased from any supplier. The<br>requirement is that they are navy<br>blue/black material. No denim, tracksuit<br>pants or leggings. No logos must be<br>visible except for the Bairnsdale |
| Suggested supplier:<br>Kreste              |                                                                                                                                                                                                                                  |

#### Long Pants Navy Blue or Black Elastic Waist

|       |           |         | Navy blue or black pants can be purchased   |
|-------|-----------|---------|---------------------------------------------|
| Sizes | 8 -16     | \$45.00 | from any supplier.                          |
| Sizes | S - 2XL   | \$45.00 | The requirement is that they are navy blue  |
|       |           |         | or black material. No denim, tracksuit      |
|       |           |         | pants or leggings. No logos must be visible |
| Suggo | sted supp | lior    | except for the Bairnsdale Secondary         |
| Jugge | sieu supp | леі.    |                                             |