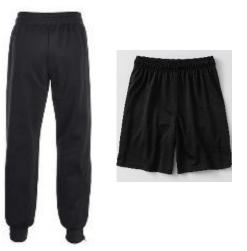

#### Long Pants Navy Blue or Black Elastic Waist

|       |           |         | Navy blue or black pants can be purchased   |
|-------|-----------|---------|---------------------------------------------|
| Sizes | 8 -16     | \$45.00 | from any supplier.                          |
| Sizes | S - 2XL   | \$45.00 | The requirement is that they are navy blue  |
|       |           |         | or black material. No denim, tracksuit      |
|       |           |         | pants or leggings. No logos must be visible |
| Suggo | sted supp | lior    | except for the Bairnsdale Secondary         |
| Jugge | sieu supp | леі.    |                                             |

#### Shorts Navy Blue or Black Poly Viscose Button up

\$39.95 Sizes 8 - 16

Navy blue or black shorts can be purchased from any supplier. The requirement is that they are Navy blue or black material. No logos must be visible except for the Bairnsdale Secondary College logo. Shorts must be at least mid-thigh in length.

#### **Shorts Navy Blue or black Poly Elastic** Waist Navy blue or black shorts can be purchased Sizes 6 - 3XL \$19.50 from any supplier. The requirement is that they are navy blue or black material. No logos must be visible except for the Bairnsdale Secondary College logo. Shorts Suggested supplier: must be at least mid-thigh in length.

#### PE/Sport Tracksuit Pants/ Shorts Navy Blue or black

Any appropriate plain navy blue or black sports style shorts or tracksuit pants are considered approved sports uniform, provided they are free of logos and shorts are at least mid-thigh in length. Plain black leggings may be worn but only with approved sports shorts worn over the top.