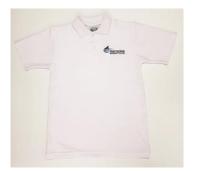

# Polo Shirt White

| Sizes | 10 - 16 | \$25.50 |
|-------|---------|---------|
| Sizes | S - 3XL | \$25.50 |

Supplier: Kreste