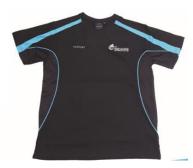

# PE / Sport Shirt

| Sizes | 10K - 14K | \$27.00 |
|-------|-----------|---------|
| Sizes | S - 3XL   | \$27.00 |

Supplier: Kreste PE/Sport shirt is to be worn for PE with approved sports shorts.

Students can change into their PE outfit at school. Change facilities are provided.