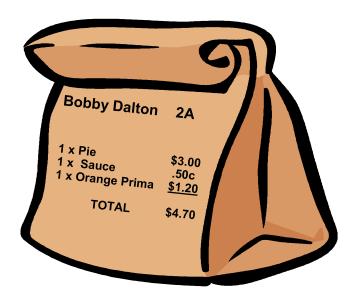

## Orders must be placed in a **BROWN PAPER BAG ONLY**

with your child's name, grade and the total amount owing written clearly. \*\* Please include exact payment amount when possible \*\*