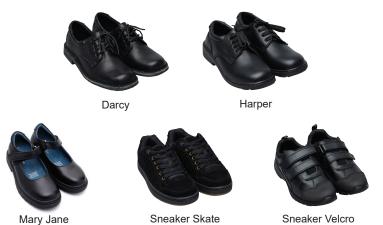

#### SHOES

- Please select **one** shoe type only. (Speak with the school for assistance with sizing if required).
- All shoes supplied by State Schools' Relief are in **UK sizes**.
- There is a shoe size conversion chart available on our website for reference.
- Please indicate chosen shoe size in the appropriate box below.

Important: There are no half sizes available.

| Shoe Type      | UK Size |
|----------------|---------|
| Darcy Lace Up  |         |
| Harper Lace Up |         |
| Mary Jane      |         |
| Sneaker Skate  |         |
| Sneaker Velcro |         |