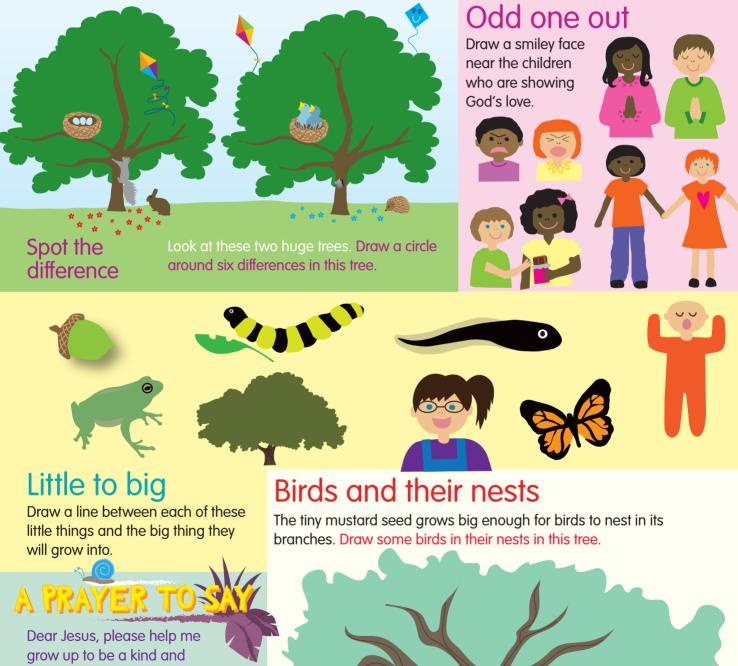

## GROWING FOR GOD!

Jesus says the kingdom of God is like a tiny seed which grows into the biggest shrub of all. This shrub then protects and helps the birds by giving them shade with its branches.

grow up to be a kind and loving person. Give me the determination to help out at home and school, even when I would rather do something else. Amen.