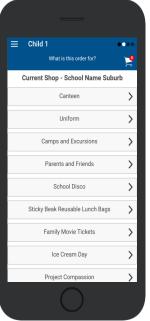

# **Placing an Order & Checkout**

- ⇒ Choose a category to order from.
- ⇒ Then select the item/s you wish to order by pressing +
- ⇒ Your shopping cart will update with each item.
- ⇒ Choosing the Shopping Cart allows you to complete purchase.
- ⇒ Select **Summary & Checkout** to complete payment.