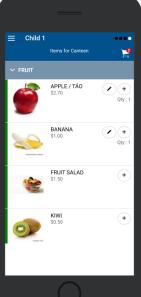

# **Placing an Order & Checkout**

- ⇒ Choose a category to order from.
- ⇒ Then select the item/s you wish to order by pressing +
- ⇒ Your shopping cart will update with each item.
- ⇒ Choosing the Shopping Cart allows you to complete purchase.
- ⇒ Select **Summary & Checkout** to complete payment.