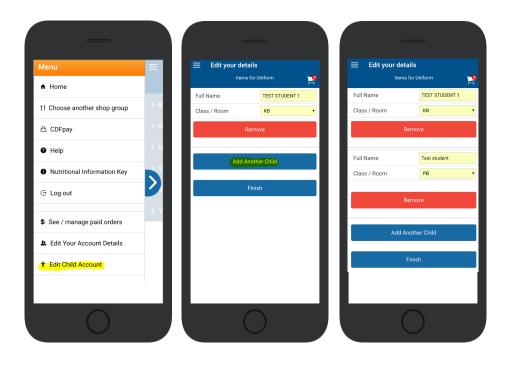

# Adding / Removing Children to your CDFpay Account

- $\Rightarrow$  Tap the Menu Icon on your device.
- ⇒ Choose Edit Child Account.
- ⇒ You can change/remove your current child on this screen.
- ⇒ Or choose Add Another Child.
- ⇒ Choose Finish once all children are added.