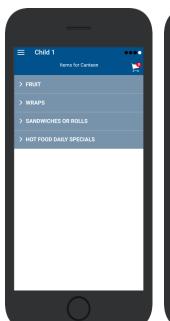

# **Placing an Order & Checkout**

- ⇒ Choose a category to order from.
- ⇒ Then select the item/s you wish to order by pressing +
- ⇒ Your shopping cart will update with each item.
- ⇒ Choosing the Shopping Cart allows you to complete purchase.
- ⇒ Select **Summary & Checkout** to complete payment.