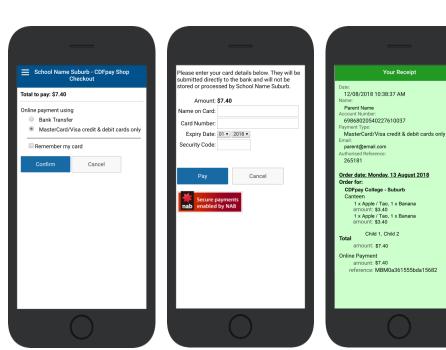

### **Complete Payment (Single Payment Option)**

- ⇒ Choose payment method. MasterCard/Visa/Bank Transfer
- ⇒ Enter your payment details and select PAY.
- ⇒ A receipt will be generated confirming purchase.
- ⇒ An email will also be sent to your specified email address.

### **Complete Payment (If you have a credit balance)**

- ⇒ If your account has a credit, this can used towards payment.
- ⇒ Your account balance will be displayed and remainder to pay.
- $\Rightarrow$  Choose the  $\square$  tick box ONLY and CONFIRM to use balance.
- ⇒ Then pay the remainder using Bank Transfer/MasterCard Visa.

# School Name Suburb - CDFpay Shop Checkout Order total TEST STUDENT - Online account account S5.55 1.45 must be paid using an online payment method. Bank Transfer Bank Transfer MasterCard/Visa credit & debit cards only Remember my card Pay Cancel Please enter your card details below. They will be submitted directly to the bank and will not be stored or processed by CDF College. Amount: \$1.45 Name on Card Card Number: Expiry Date: 01 • 2016 • Security Code: Pay Cancel Pay Cancel