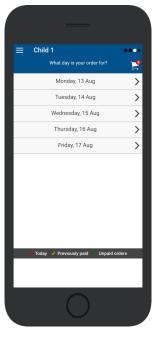

# **Choose Shop and Order Date**

- ⇒ Select the **Child** you wish to place the order for.
- ⇒ Swiping left to right allows you to navigate between steps.
- ⇒ Choose the **SHOP** you would like to order from.
- ⇒ Choose the desired date you wish to place the order for.