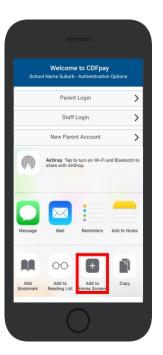

# Adding Icon to Apple iPhone

- ⇒ Browse to <a href="https://olsscowes.cdfpay.org.au">https://olsscowes.cdfpay.org.au</a> in Safari.
- ⇒ Or scan QR Code using your phone camera to browse to URL.
- ⇒ In Safari **tap the BO**
- tap the BOOKMARK ICON.
- ⇒ Choose the **ADD TO HOMESCREEN** icon.
- Add to
- ⇒ You can then place the icon on your desired screen.