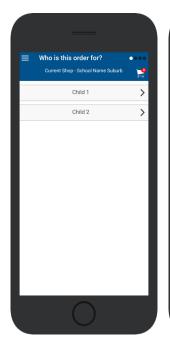

# **Choose Shop and Order Date**

- ⇒ Select the **Child** you wish to place the order for.
- ⇒ Swiping left to right allows you to navigate between steps.
- ⇒ Choose the **SHOP** you would like to order from.
- ⇒ Choose the desired date you wish to place the order for.