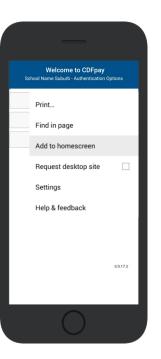

# Adding Icon to Apple iPhone

- ⇒ Browse to <a href="https://olsscowes.cdfpay.org.au">https://olsscowes.cdfpay.org.au</a> in Safari.
- ⇒ Or scan QR Code using your phone camera to browse to URL.
- ⇒ In Safari **tap the BO**
- tap the BOOKMARK ICON.
- ⇒ Choose the **ADD TO HOMESCREEN** icon.
- Add to
- ⇒ You can then place the icon on your desired screen.