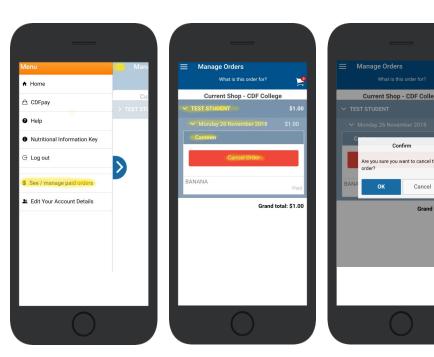

### **Cancelling Orders**

- ⇒ You are able to cancel orders before a cutoff time/date
- ⇒ Choose the menu icon: \$ See / manage paid orders
- ⇒ Choose the **Child / Date / Shop** you wish the cancel from.
- ⇒ Choose **OK** to cancel the order for your child.