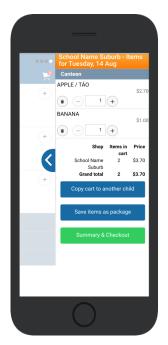

# **Copy Order to Another Child**

- ⇒ Choose Copy Cart to Another Child to duplicate the order.
- ⇒ Complete the options to duplicate the order and select **OK.**
- ⇒ A summary screen is now displayed with selected orders.
- ⇒ Here you can either **Cancel** the order or complete **Payment**.

# School Name Suburb - Items for Tuesday, 14 Aug Canteen APPLE/TAO APPLE/TAO Story Items in Price cart School Name 2 53.70 Suburb Grand total 2 \$3.70 Copy cart to another child Save items as package Summary & Checkout Copy and Id- School Name Suburb Copying from Child 1 Copying from Child 1 Copying from Child 1 Copy and the copy and