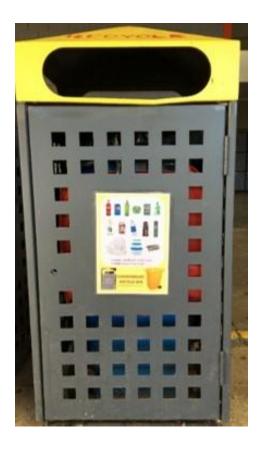

**Metal Water bottle** 

Commingled recycling bin near canteen

**Empty Noodles cup** 

**General Waste bin** 

The paper lid can be placed in paper recycle bin

**Empty plastic bottle** 

Commingled recycling bin near canteen

Commingled recycling bin near canteen

Do the scrunch test. If the plastic item bounces back when you scrunch it, then it can be recycled.

Styrofoam cup

**General Waste bin** 

Please bring your own mug to Salvos breakfast instead of using this cup

## Commingled recycling bin near canteen

Milk cartons are also accepted currently, but this is going to change in future

#### **Compost bin in the Green Space**

**Metal container** 

Commingled recycling bin near canteen

**Empty the contents of the container before throwing the container away** 

**Leftover food** 

**Compost bin in the Green Space** 

#### Old textiles hub near staff carpark

Commingled recycling bin near canteen