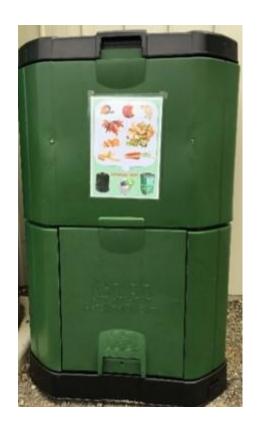

#### **Compost bin in the Green Space**

**Metal container** 

Commingled recycling bin near canteen

**Empty the contents of the container before throwing the container away** 

**Leftover food** 

**Compost bin in the Green Space** 

#### **Compost bin in the Green Space**