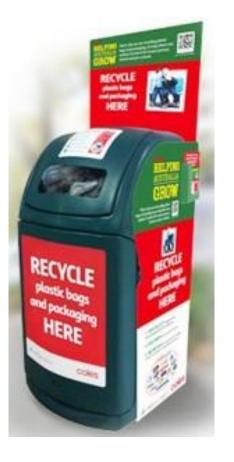

**Old shoes** 

Old textiles hub near staff carpark

\* Visit SCR Recycling to learn more about these collection bins

**Plastic bags** 

Can not be recycled at school,

Can be recycled at a local supermarket

Want to know what happens to the soft plastics collected? https://youtu.be/NEKa6rjzWiM

**Empty the contents of the container before throwing it away** 

**Zip-lock bags** 

Can not be recycled at school,

Can be recycled at a local supermarket

Try brining 'nude food' so you don't end up using soft plastics

Wrapping

Can not be recycled at school,
Can be recycled at a local supermarket

#### **Aluminium foil**

Aluminium foil needs to be scrunched into a ball to be able to recycle. Flat aluminium foil can't be sorted into the right stream at the recycling station

**Plastic wrapping** 

Can not be recycled at school,
Can be recycled at a local supermarket

#### Paper recycling bin

Please separate the metals parts in the file before placing it in the bin.

The metal parts can go in the commingled recycling bin

**Plastic wrapping** 

Can not be recycled at school,
Can be recycled at a local supermarket