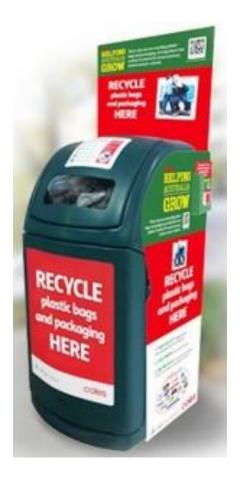

**Old shoes** 

Old textiles hub near staff carpark

\* Visit SCR Recycling to learn more about these collection bins

**Plastic bags** 

Can not be recycled at school,

Can be recycled at a local supermarket

Want to know what happens to the soft plastics collected? https://youtu.be/NEKa6rjzWiM

**Empty the contents of the container before throwing it away** 

**Zip-lock bags** 

Can not be recycled at school,

Can be recycled at a local supermarket

Try brining 'nude food' so you don't end up using soft plastics

Wrapping

Can not be recycled at school,
Can be recycled at a local supermarket