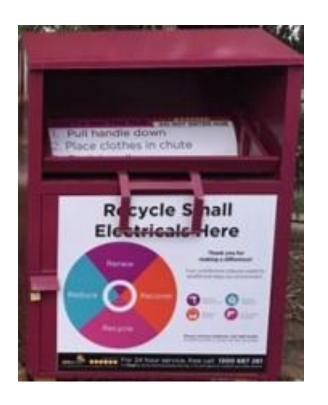

# Old electricals hub near staff carpark

**Lead Pencil** 

Normal lead pencils can't be recycled. Only mechanical pencils can be recycled.

Left over food/meat

**General Waste bin** 

Left over meat should not be placed in Compost bin