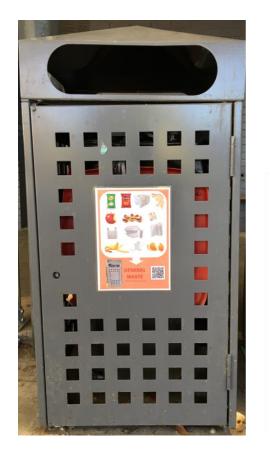

#### **General Waste bin**

Plastic straws CAN'T be recycled are bad for our marine ecosystems.

Please REFUSE straws.

**Leftover Fruit** 

#### **General Waste bin**

Gloves can't be recycled using the bins we have at Brentwood. Please don't place them in paper recycle bins.

#### **General Waste bin**

Paper towel can't be recycled.

Please don't place it in paper recycle bins.

**Old belt** 

Old textiles hub near staff carpark

**Old textbooks** 

Paper recycling bin

Hardback textbooks can not be recycled.

# Commingled recycling bin near canteen

**Tissues** 

**General Waste bin** 

Paper towel and tissues can't be recycled.

Please don't place them in paper recycle bins.