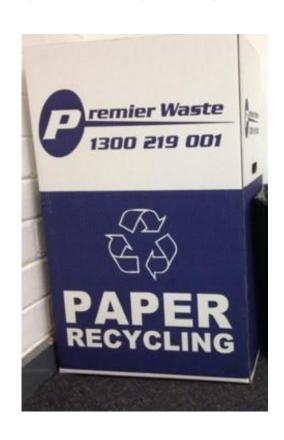

#### Newspaper

#### Paper recycling bin in classrooms

This bin should be used only for paper and carboard

**Pencil shavings** 

Please don't place pencil shavings in the paper recycle bin

**Eraser** 

**Deodorant** 

Commingled recycling bin near canteen