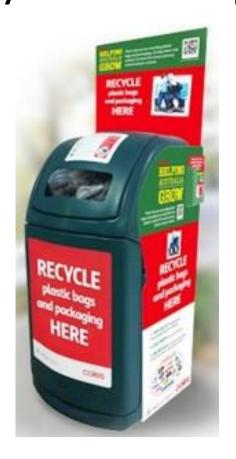

**Old shoes** 

Old textiles hub near staff carpark

\* Visit SCR Recycling to learn more about these collection bins

**Plastic bags** 

Can not be recycled at school,

Can be recycled at a local supermarket

Want to know what happens to the soft plastics collected? https://youtu.be/NEKa6rjzWiM

**Empty the contents of the container before throwing it away** 

**Zip-lock bags** 

Can not be recycled at school,

Can be recycled at a local supermarket

Try brining 'nude food' so you don't end up using soft plastics

Wrapping

Can not be recycled at school,
Can be recycled at a local supermarket

#### **Aluminium foil**

Aluminium foil needs to be scrunched into a ball to be able to recycle. Flat aluminium foil can't be sorted into the right stream at the recycling station

**Plastic wrapping** 

Can not be recycled at school,
Can be recycled at a local supermarket

#### Paper recycling bin

Please separate the metals parts in the file before placing it in the bin.

The metal parts can go in the commingled recycling bin

**Plastic wrapping** 

Can not be recycled at school,
Can be recycled at a local supermarket

#### Do you have a solution?

 You may have realised from this activity that Brentwood has seven different streams to sort your wastes, but we don't have a system to collect 'soft plastics' yet. Does your mentor group have any suggestions on how to introduce a soft plastics recycling stream at Brentwood and run it? Please post your suggestions on the Padlet.