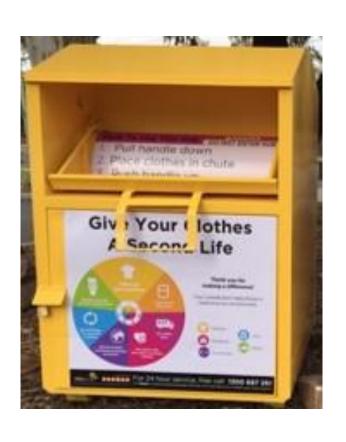

**Old shoes** 

Old textiles hub near staff carpark

\* Visit SCR Recycling to learn more about these collection bins

**Plastic bags** 

Can not be recycled at school,

Can be recycled at a local supermarket

Want to know what happens to the soft plastics collected? https://youtu.be/NEKa6rjzWiM

#### **Old School uniform**

#### Old textiles hub near staff carpark

Commingled recycling bin near canteen