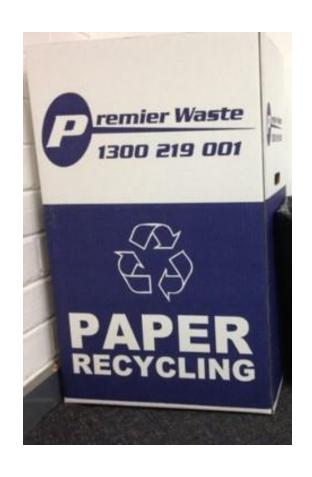

#### Paper recycling bin in classrooms

This bin should be used only for paper and carboard

**Pencil shavings** 

Please don't place pencil shavings in the paper recycle bin

**Eraser** 

**Deodorant** 

Commingled recycling bin near canteen

#### **General Waste bin**

Paper towel can't be recycled.

Please don't place it in paper recycle bins.

**Old belt** 

Old textiles hub near staff carpark

**Old textbooks** 

Paper recycling bin

Hardback textbooks can not be recycled.

**Cardboard box** 

Paper recycling bin

**Coffee cup** 

**General Waste bin** 

Recent update: Coffee cups AND LIDS can't be recycled.

Please use your own mug, instead of this disposable cup.

Old school bag

Old textiles hub near staff carpark

**Empty cereal box** 

Paper recycling bin

Old school jumper

Old textiles hub near staff carpark

**Pencil sharpener** 

**General Waste bin** 

#### Paper recycling bin

Please remove greasy remains inside the pizza box before placing it in the paper recycling bin

#### Paper recycling bin

Please separate the metals parts in the file before placing it in the bin.

The metal parts can go in the commingled recycling bin

**Plastic wrapping** 

Can not be recycled at school,
Can be recycled at a local supermarket

#### Paper recycling bin

Handbag

Old textiles hub near staff carpark

**Plastic bag** 

Reuse this bag.

**Sticky notes** 

#### Paper recycling bin