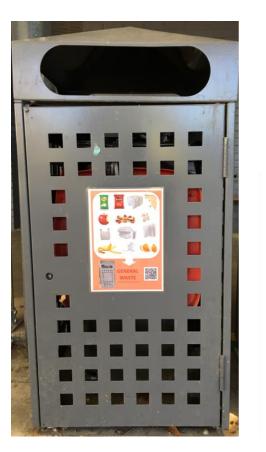

#### **General Waste bin**

Plastic straws CAN'T be recycled are bad for our marine ecosystems.

Please REFUSE straws.

**Leftover Fruit** 

#### **General Waste bin**

Gloves can't be recycled using the bins we have at Brentwood. Please don't place them in paper recycle bins.

#### **General Waste bin**

Paper towel can't be recycled.

Please don't place it in paper recycle bins.

**Old belt** 

Old textiles hub near staff carpark

**Old textbooks** 

Paper recycling bin

Hardback textbooks can not be recycled.

# Commingled recycling bin near canteen

**Tissues** 

**General Waste bin** 

Paper towel and tissues can't be recycled.

Please don't place them in paper recycle bins.