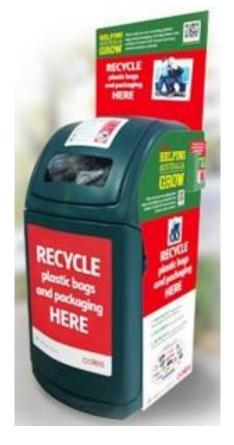

**Old shoes** 

Old textiles hub near staff carpark

\* Visit SCR Recycling to learn more about these collection bins

**Plastic bags** 

Can not be recycled at school,

Can be recycled at a local supermarket

Want to know what happens to the soft plastics collected? https://youtu.be/NEKa6rjzWiM

**Empty the contents of the container before throwing it away** 

**Zip-lock bags** 

Can not be recycled at school,

Can be recycled at a local supermarket

Try brining 'nude food' so you don't end up using soft plastics

Wrapping

Can not be recycled at school,
Can be recycled at a local supermarket

#### **Aluminium foil**

Aluminium foil needs to be scrunched into a ball to be able to recycle. Flat aluminium foil can't be sorted into the right stream at the recycling station

**Plastic wrapping** 

Can not be recycled at school,
Can be recycled at a local supermarket

#### Paper recycling bin

Please separate the metals parts in the file before placing it in the bin.

The metal parts can go in the commingled recycling bin

**Plastic wrapping** 

Can not be recycled at school,
Can be recycled at a local supermarket

#### Paper recycling bin

Handbag

Old textiles hub near staff carpark

**Plastic bag** 

Reuse this bag.

**Sticky notes** 