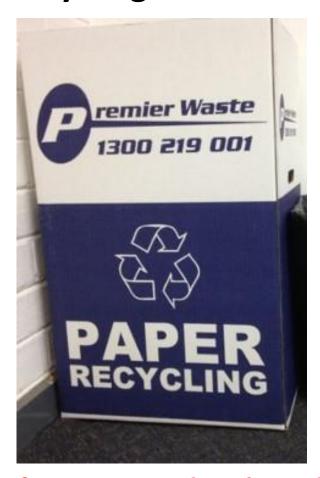

#### Newspaper

#### Paper recycling bin in classrooms

This bin should be used only for paper and carboard

**Pencil shavings** 

Please don't place pencil shavings in the paper recycle bin

**Eraser** 

**Deodorant** 

Commingled recycling bin near canteen