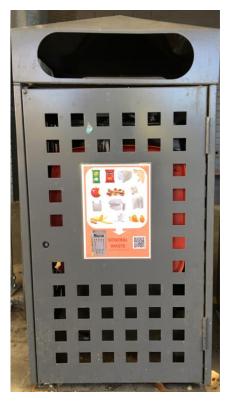

#### **General Waste bin**

Plastic straws CAN'T be recycled are bad for our marine ecosystems.

Please REFUSE straws.

**Leftover Fruit** 

#### **Compost bin in the Green Space**

**Metal container** 

Commingled recycling bin near canteen

**Empty the contents of the container before throwing the container away** 

**Leftover food** 

**Compost bin in the Green Space** 