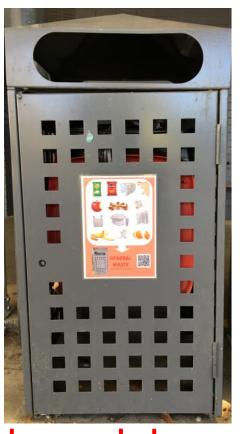

#### **General Waste bin**

Plastic straws CAN'T be recycled are bad for our marine ecosystems.

Please REFUSE straws.

**Leftover Fruit** 

#### **General Waste bin**

Paper towel can't be recycled.

Please don't place it in paper recycle bins.

**Old belt** 

Old textiles hub near staff carpark

**Old textbooks** 

Paper recycling bin

Hardback textbooks can not be recycled.