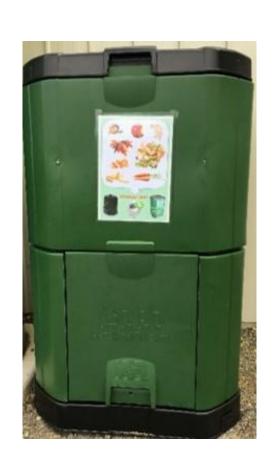

#### **Compost bin in the Green Space**

**Metal container** 

Commingled recycling bin near canteen

**Empty the contents of the container before throwing the container away** 

**Leftover food** 

**Compost bin in the Green Space** 

#### **Compost bin in the Green Space**