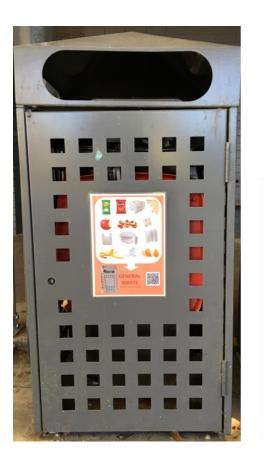

#### **General Waste bin**

Plastic straws CAN'T be recycled are bad for our marine ecosystems.

Please REFUSE straws.

**Leftover Fruit** 

#### **General Waste bin**

Gloves can't be recycled using the bins we have at Brentwood. Please don't place them in paper recycle bins.

#### **General Waste bin**

Paper towel can't be recycled.

Please don't place it in paper recycle bins.

**Old belt** 

Old textiles hub near staff carpark

**Old textbooks** 

Paper recycling bin

Hardback textbooks can not be recycled.