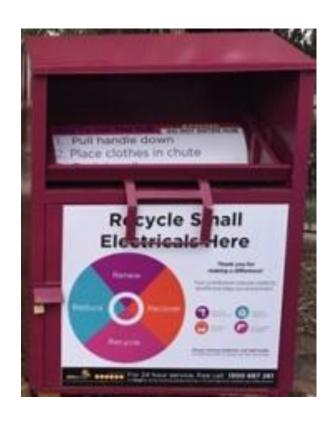

#### **Collection box in the library**

**Broken laptop** 

Old electricals hub near staff carpark

All electrical items with a cord can be placed in this hub

Banana peel

**Compost bin in the Green Space** 

Plastic cup

# Old electricals hub near staff carpark

**Lead Pencil** 

Normal lead pencils can't be recycled. Only mechanical pencils can be recycled.

Left over food/meat

**General Waste bin** 

Left over meat should not be placed in Compost bin