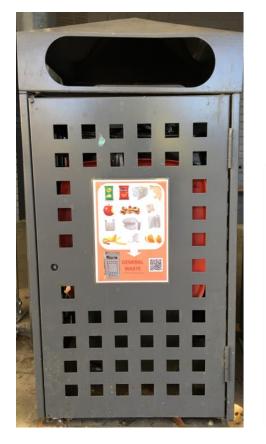

#### Waste hierarchy at Brentwood

| Commingled Recycling   | Paper & Carboard<br>Recycling | Composting         | Old Pens/Mobiles<br>Collection                                                | Old Textiles & Electrical hub                                                                                                                                                                                                                                                                                                                                                                                                                                                                                                                                                                                                                                                                                                                                                                                                                                                                                                                                                                                                                                                                                                                                                                                                                                                                                                                                                                                                                                                                                                                                                                                                                                                                                                                                                                                                                                                                                                                                                                                                                                                                                                  | Soft Plastics bin                      | General Waste           |
|------------------------|-------------------------------|--------------------|-------------------------------------------------------------------------------|--------------------------------------------------------------------------------------------------------------------------------------------------------------------------------------------------------------------------------------------------------------------------------------------------------------------------------------------------------------------------------------------------------------------------------------------------------------------------------------------------------------------------------------------------------------------------------------------------------------------------------------------------------------------------------------------------------------------------------------------------------------------------------------------------------------------------------------------------------------------------------------------------------------------------------------------------------------------------------------------------------------------------------------------------------------------------------------------------------------------------------------------------------------------------------------------------------------------------------------------------------------------------------------------------------------------------------------------------------------------------------------------------------------------------------------------------------------------------------------------------------------------------------------------------------------------------------------------------------------------------------------------------------------------------------------------------------------------------------------------------------------------------------------------------------------------------------------------------------------------------------------------------------------------------------------------------------------------------------------------------------------------------------------------------------------------------------------------------------------------------------|----------------------------------------|-------------------------|
| Near the canteen & gym | In classrooms                 | In the Green Space |                                                                               |                                                                                                                                                                                                                                                                                                                                                                                                                                                                                                                                                                                                                                                                                                                                                                                                                                                                                                                                                                                                                                                                                                                                                                                                                                                                                                                                                                                                                                                                                                                                                                                                                                                                                                                                                                                                                                                                                                                                                                                                                                                                                                                                | Local supermarkets                     | Classrooms & courtyards |
| Near the canteen & gym | Paper Recycling               | In the Green Space | RECYCLE HERE OLD MODILE PHONES PROMIT AND | Near Staff carpark  This carpa | RECYCLE Florit bogs and postogens HERE | Classrooms & courtyards |
|                        |                               |                    |                                                                               | Recycle Shall Electricals recommended by the state of the |                                        |                         |