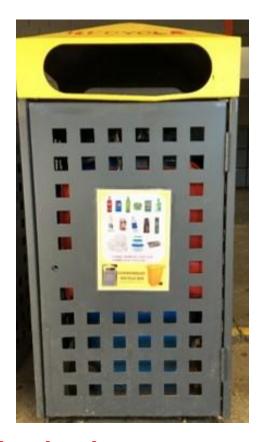

**Metal Water bottle** 

Commingled recycling bin near canteen

**Empty Noodles cup** 

**General Waste bin** 

The paper lid can be placed in paper recycle bin

**Empty plastic bottle** 

Commingled recycling bin near canteen

## Commingled recycling bin near canteen

Milk cartons are also accepted currently, but this is going to change in future

#### Old textiles hub near staff carpark

Commingled recycling bin near canteen