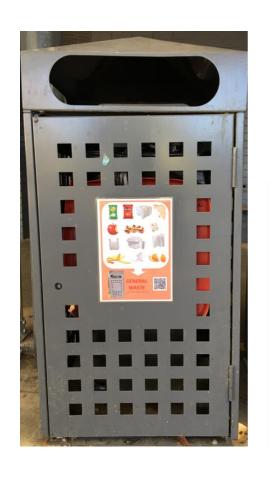

#### **General Waste bin**

Plastic straws CAN'T be recycled are bad for our marine ecosystems.

Please REFUSE straws.

**Leftover Fruit** 

#### **General Waste bin**

Gloves can't be recycled using the bins we have at Brentwood. Please don't place them in paper recycle bins.

#### **General Waste bin**

Paper towel can't be recycled.

Please don't place it in paper recycle bins.

**Old belt** 

Old textiles hub near staff carpark

**Old textbooks** 

Paper recycling bin

Hardback textbooks can not be recycled.

# Commingled recycling bin near canteen

**Tissues** 

**General Waste bin** 

Paper towel and tissues can't be recycled.

Please don't place them in paper recycle bins.