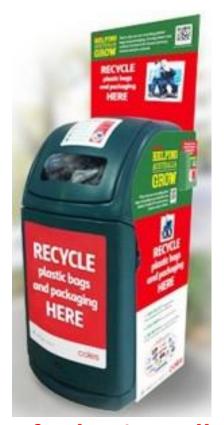

**Old shoes** 

Old textiles hub near staff carpark

\* Visit SCR Recycling to learn more about these collection bins

**Plastic bags** 

Can not be recycled at school,

Can be recycled at a local supermarket

Want to know what happens to the soft plastics collected? https://youtu.be/NEKa6rjzWiM

**Empty the contents of the container before throwing it away** 

**Zip-lock bags** 

Can not be recycled at school,

Can be recycled at a local supermarket

Try brining 'nude food' so you don't end up using soft plastics

Wrapping

Can not be recycled at school,
Can be recycled at a local supermarket