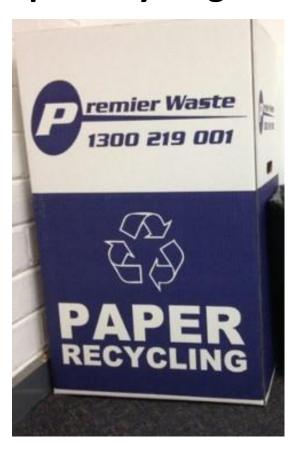

#### Newspaper

#### Paper recycling bin in classrooms

This bin should be used only for paper and carboard

**Pencil shavings** 

Please don't place pencil shavings in the paper recycle bin

**Eraser** 

**Deodorant** 

Commingled recycling bin near canteen