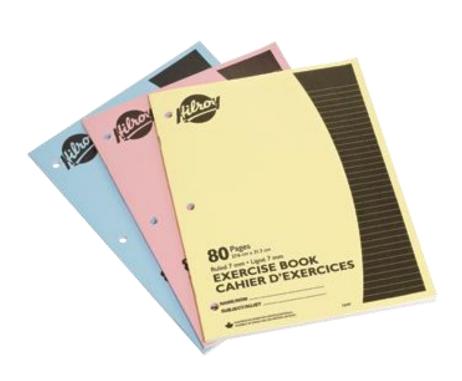

#### **Notebooks**

#### Paper recycling bin

Handbag

Old textiles hub near staff carpark

**Plastic bag** 

Reuse this bag.

**Sticky notes** 

#### Paper recycling bin