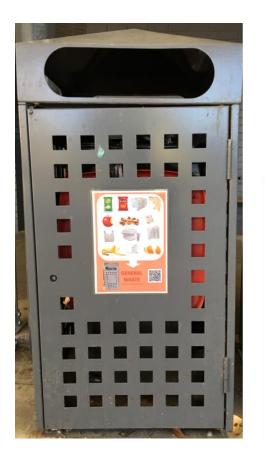

#### **General Waste bin**

Plastic straws CAN'T be recycled are bad for our marine ecosystems.

Please REFUSE straws.

**Leftover Fruit** 

#### **General Waste bin**

Gloves can't be recycled using the bins we have at Brentwood. Please don't place them in paper recycle bins.

#### **General Waste bin**

Paper towel can't be recycled.

Please don't place it in paper recycle bins.

**Old belt** 

Old textiles hub near staff carpark

**Old textbooks** 

Paper recycling bin

Hardback textbooks can not be recycled.