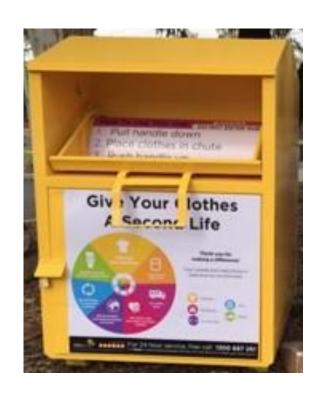

**Old shoes** 

Old textiles hub near staff carpark

\* Visit SCR Recycling to learn more about these collection bins

**Plastic bags** 

Can not be recycled at school,

Can be recycled at a local supermarket

Want to know what happens to the soft plastics collected? https://youtu.be/NEKa6rjzWiM

#### **Old School uniform**

#### Old textiles hub near staff carpark

Commingled recycling bin near canteen

**Cardboard box** 

Paper recycling bin

**Coffee cup** 

**General Waste bin** 

Recent update: Coffee cups AND LIDS can't be recycled.

Please use your own mug, instead of this disposable cup.

Old school bag

Old textiles hub near staff carpark