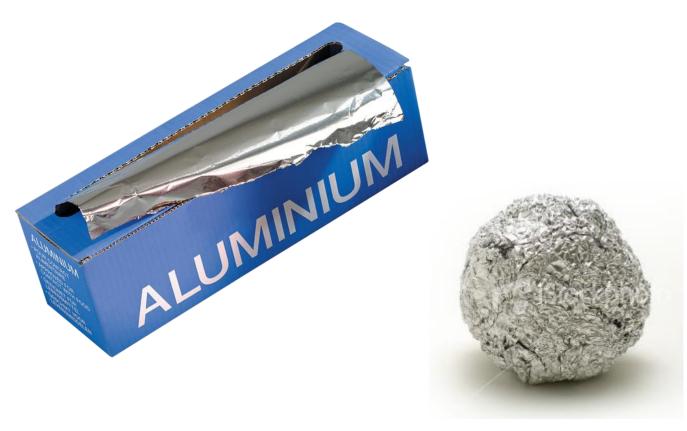

#### **Aluminium foil**

Aluminium foil needs to be scrunched into a ball to be able to recycle. Flat aluminium foil can't be sorted into the right stream at the recycling station

**Plastic wrapping** 

Can not be recycled at school,
Can be recycled at a local supermarket