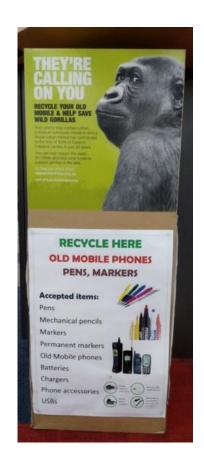

Pen, marker, texta, mechanical pencil\*

**Collection box in the library** 

All types of pens, markers, textas and mechanical pencils are accepted

**Aluminium Can** 

Commingled recycling bin near canteen

<sup>\*</sup> Please empty the contents before throwing the can in the bin

#### **Old Mobile Phones**

#### **Collection box in the library**

\* Old mobile phones, batteries and chargers are accepted