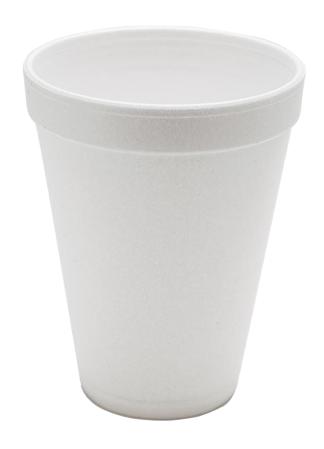

Commingled recycling bin near canteen

Do the scrunch test. If the plastic item bounces back when you scrunch it, then it can be recycled.

Styrofoam cup

**General Waste bin** 

Please bring your own mug to Salvos breakfast instead of using this cup