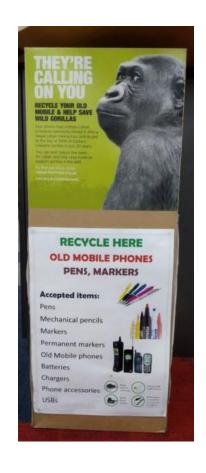

#### **Old Mobile Phones**

#### **Collection box in the library**

\* Old mobile phones, batteries and chargers are accepted

#### **Laptop battery**

#### **Collection box in the library**