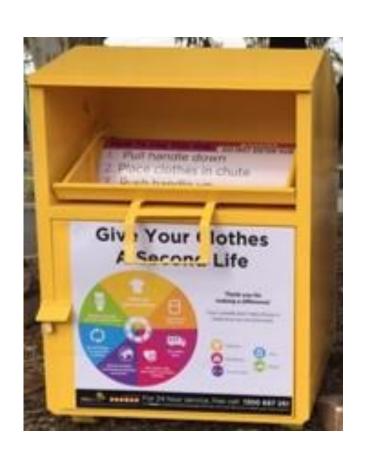

**Old shoes** 

Old textiles hub near staff carpark

\* Visit SCR Recycling to learn more about these collection bins

**Plastic bags** 

Can not be recycled at school,

Can be recycled at a local supermarket

Want to know what happens to the soft plastics collected? https://youtu.be/NEKa6rjzWiM

#### **General Waste bin**

Paper towel can't be recycled.

Please don't place it in paper recycle bins.

**Old belt** 

Old textiles hub near staff carpark

**Old textbooks** 

Paper recycling bin

Hardback textbooks can not be recycled.

**Cardboard box** 

Paper recycling bin

**Coffee cup** 

**General Waste bin** 

Recent update: Coffee cups AND LIDS can't be recycled.

Please use your own mug, instead of this disposable cup.

Old school bag

Old textiles hub near staff carpark

#### **Broken tennis ball**

**General Waste bin** 

**Used socks** 

Old textiles hub near staff carpark

Torn and worn items are also accepted in SCR textile hub

**Correction tape** 

**General Waste bin** 

**Broken headphones** 