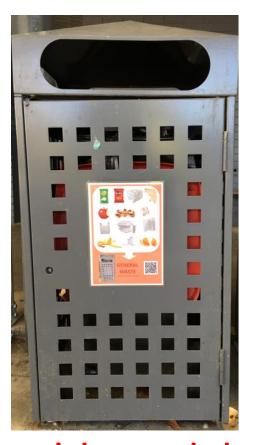

#### **General Waste bin**

Plastic straws CAN'T be recycled are bad for our marine ecosystems.

Please REFUSE straws.

**Leftover Fruit** 

#### **General Waste bin**

Gloves can't be recycled using the bins we have at Brentwood. Please don't place them in paper recycle bins.

#### **General Waste bin**

Paper towel can't be recycled.

Please don't place it in paper recycle bins.

**Old belt** 

Old textiles hub near staff carpark

**Old textbooks** 

Paper recycling bin

Hardback textbooks can not be recycled.

# Commingled recycling bin near canteen

**Tissues** 

**General Waste bin** 

Paper towel and tissues can't be recycled.

Please don't place them in paper recycle bins.