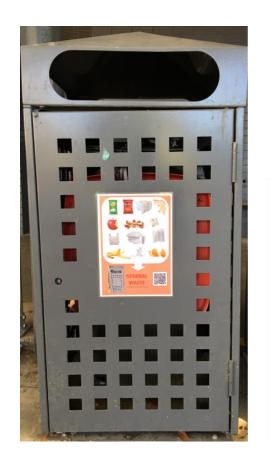

#### **General Waste bin**

Plastic straws CAN'T be recycled are bad for our marine ecosystems.

Please REFUSE straws.

**Leftover Fruit** 

#### **General Waste bin**

Gloves can't be recycled using the bins we have at Brentwood. Please don't place them in paper recycle bins.

#### **General Waste bin**

Paper towel can't be recycled.

Please don't place it in paper recycle bins.

**Old belt** 

Old textiles hub near staff carpark

**Old textbooks** 

Paper recycling bin

Hardback textbooks can not be recycled.