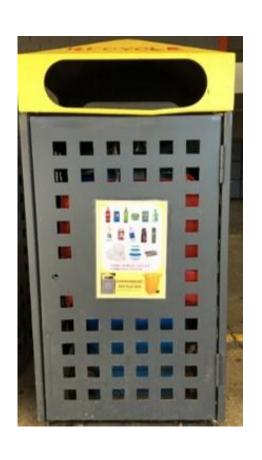

**Metal Water bottle** 

Commingled recycling bin near canteen

**Empty Noodles cup** 

**General Waste bin** 

The paper lid can be placed in paper recycle bin

**Empty plastic bottle** 

Commingled recycling bin near canteen

Commingled recycling bin near canteen

Do the scrunch test. If the plastic item bounces back when you scrunch it, then it can be recycled.

Styrofoam cup

**General Waste bin** 

Please bring your own mug to Salvos breakfast instead of using this cup

## Commingled recycling bin near canteen

Milk cartons are also accepted currently, but this is going to change in future

#### **Compost bin in the Green Space**

**Metal container** 

Commingled recycling bin near canteen

**Empty the contents of the container before throwing the container away** 

**Leftover food** 

**Compost bin in the Green Space** 

#### Old textiles hub near staff carpark

Commingled recycling bin near canteen

# Commingled recycling bin near canteen

**Tissues** 

**General Waste bin** 

Paper towel and tissues can't be recycled.

Please don't place them in paper recycle bins.