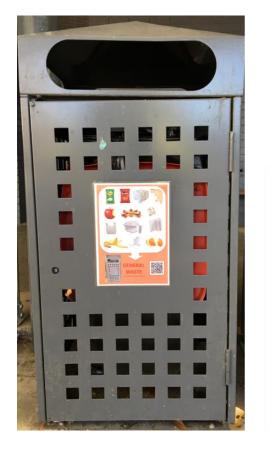

#### **General Waste bin**

Plastic straws CAN'T be recycled are bad for our marine ecosystems.

Please REFUSE straws.

**Leftover Fruit** 

#### **General Waste bin**

Paper towel can't be recycled.

Please don't place it in paper recycle bins.

**Old belt** 

Old textiles hub near staff carpark

**Old textbooks** 

Paper recycling bin

Hardback textbooks can not be recycled.