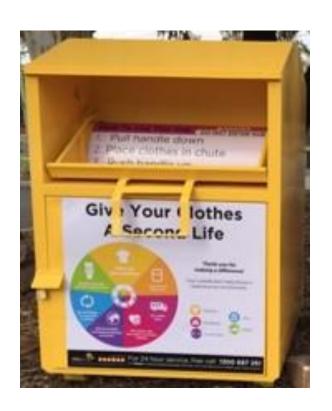

**Old shoes** 

Old textiles hub near staff carpark

\* Visit SCR Recycling to learn more about these collection bins

**Plastic bags** 

Can not be recycled at school,

Can be recycled at a local supermarket

Want to know what happens to the soft plastics collected? https://youtu.be/NEKa6rjzWiM

#### Old textiles hub near staff carpark

Commingled recycling bin near canteen