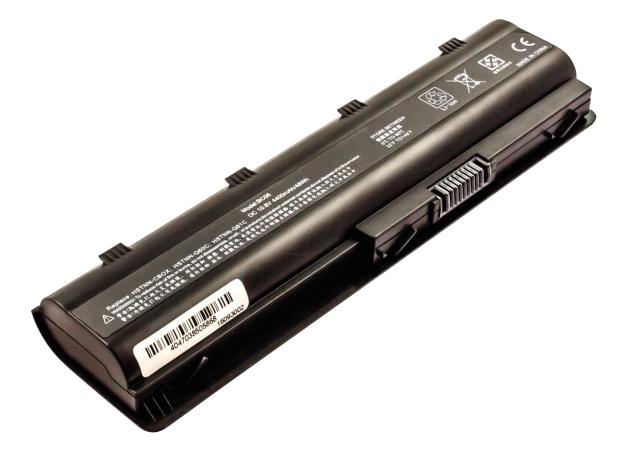

Space**



**Metal container** 

Commingled recycling bin near canteen





**Empty the contents of the container before throwing the container away** 

**Leftover food** 

**Compost bin in the Green Space** 





#### **Gloves**



#### **General Waste bin**





Gloves can't be recycled using the bins we have at Brentwood. Please don't place them in paper recycle bins.

#### Paper towel



#### **General Waste bin**





Paper towel can't be recycled.

Please don't place it in paper recycle bins.

**Old belt** 

Old textiles hub near staff carpark





**Old textbooks** 



Paper recycling bin



Hardback textbooks can not be recycled.

Please donate your old textbooks or sell them at <a href="https://ilovebooks.com.au/sell/">https://ilovebooks.com.au/sell/</a>

#### **Laptop battery**



#### **Collection box in the library**



#### **Old School uniform**



#### Old textiles hub near staff carpark



Commingled recycling bin near canteen

#### **Aluminium foil**





Aluminium foil needs to be scrunched into a ball to be able to recycle. Flat aluminium foil can't be sorted into the right stream at the recycling station

**Plastic wrapping** 

Can not be recycled at school,
Can be recycled at a local supermarket





**Cardboard box** 



Paper recycling bin



**Coffee cup** 



**General Waste bin** 





Recent update: Coffee cups AND LIDS can't be recycled.

Please use your own mug, instead of this disposable cup.

Old school bag



Old textiles hub near staff carpark



**Empty cereal box** 



Paper recycling bin



Old school jumper

Old textiles hub near staff c