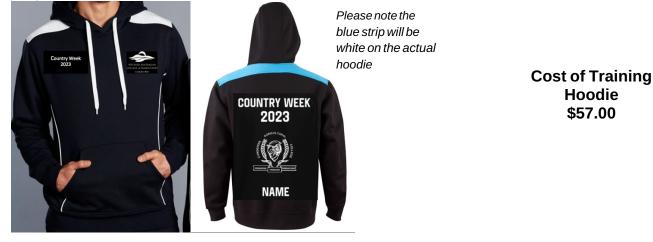

# **Training Hoodie**

The training hoodie design is as below. Students are only permitted to have their last name on the jumper, *not* a nickname.