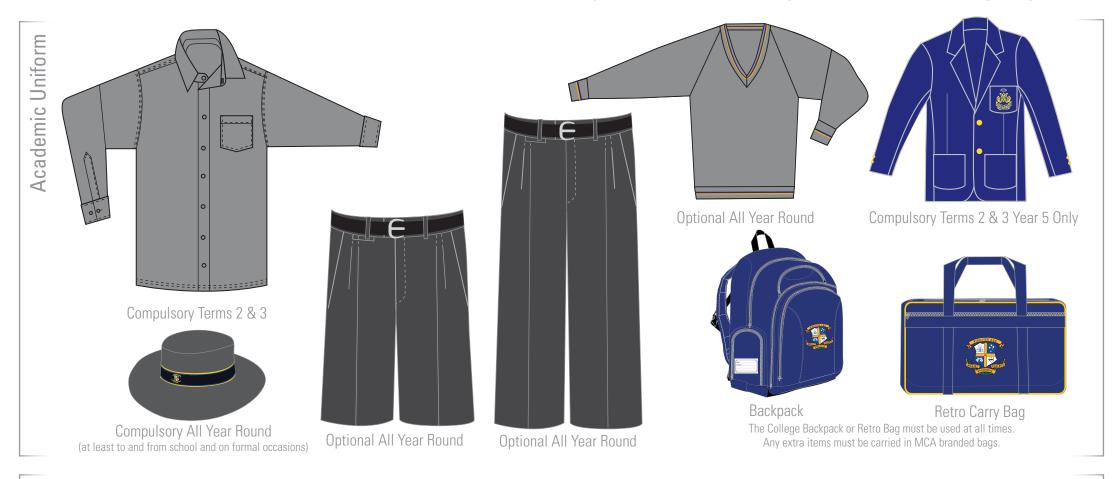

## **UNIFORM REQUIREMENTS**

Compulsory Terms 1 & 4

Compulsory All Year Round (at least to and from school and on formal occasions)

Optional All Year Round

Optional All Year Round

The College Backpack or Retro Bag must be used at all times. Any extra items must be carried in MCA branded bags.

Compulsory All Year Round (at least to and from school and on formal occasions)

Optional All Year Round

Optional All Year Round

The College Backpack or Retro Bag must be used at all times. Any extra items must be carried in MCA branded bags.