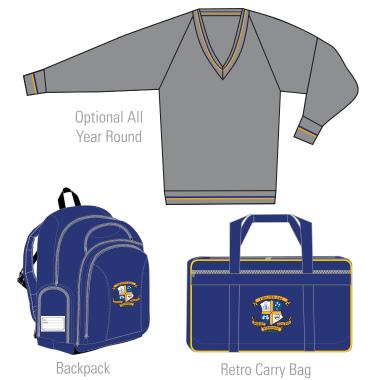

## **UNIFORM REQUIREMENTS**

Compulsory Terms 1 & 4

Compulsory All Year Round (at least to and from school and on formal occasions)

Optional All Year Round

Optional All Year Round

The College Backpack or Retro Bag must be used at all times. Any extra items must be carried in MCA branded bags.

Compulsory All Year Round (at least to and from school and on formal occasions)

Optional All Year Round

Optional All Year Round

The College Backpack or Retro Bag must be used at all times. Any extra items must be carried in MCA branded bags.