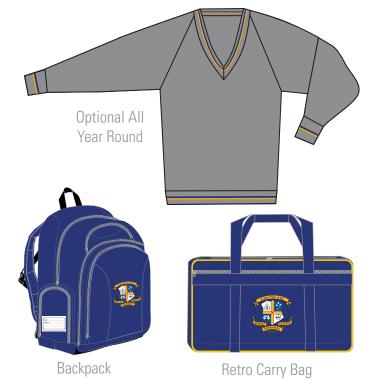

## **UNIFORM REQUIREMENTS**

Compulsory Terms 1 & 4

Compulsory All Year Round (at least to and from school and on formal occasions)

Optional All Year Round

Optional All Year Round

The College Backpack or Retro Bag must be used at all times. Any extra items must be carried in MCA branded bags.