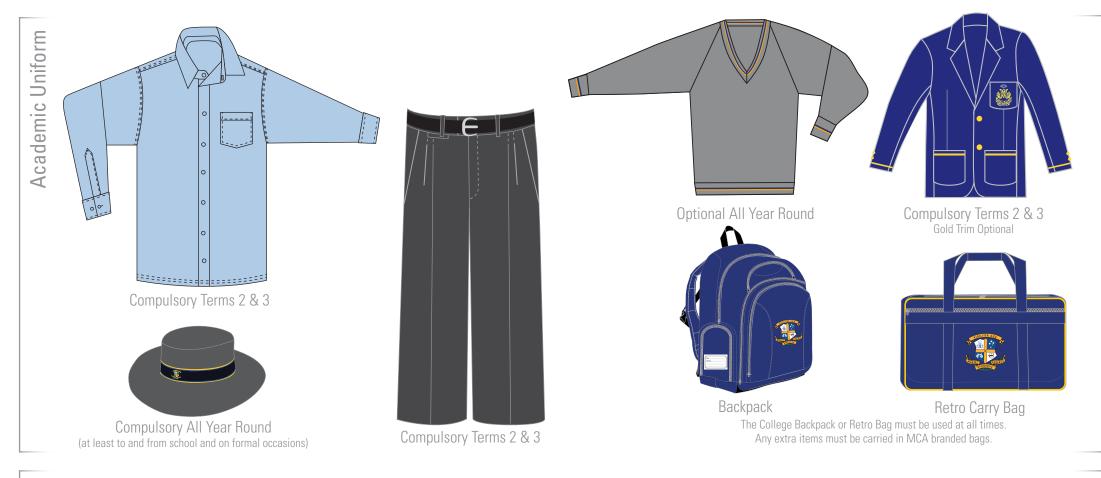

## **UNIFORM REQUIREMENTS**

Compulsory Terms 1 & 4

Compulsory All Year Round (at least to and from school and on formal occasions)

Optional All Year Round

Optional All Year Round

The College Backpack or Retro Bag must be used at all times. Any extra items must be carried in MCA branded bags.

Compulsory All Year Round (at least to and from school and on formal occasions)

Optional All Year Round

Optional All Year Round

The College Backpack or Retro Bag must be used at all times. Any extra items must be carried in MCA branded bags.

Plain Black Socks
Only to be worn with long pants.
Not sold at uniform shop.

Compulsory Terms 2 & 3

Compulsory Terms 1 & 4

Compulsory All Year Round (at least to and from school and on formal occasions)

Optional All Year Round

Optional All Year Round

The College Backpack or Retro Bag must be used at all times. Any extra items must be carried in MCA branded bags.

Broad Brim Hat
Optional for HPE, Team Sports & Breaktimes

Leather Belt Compulsory