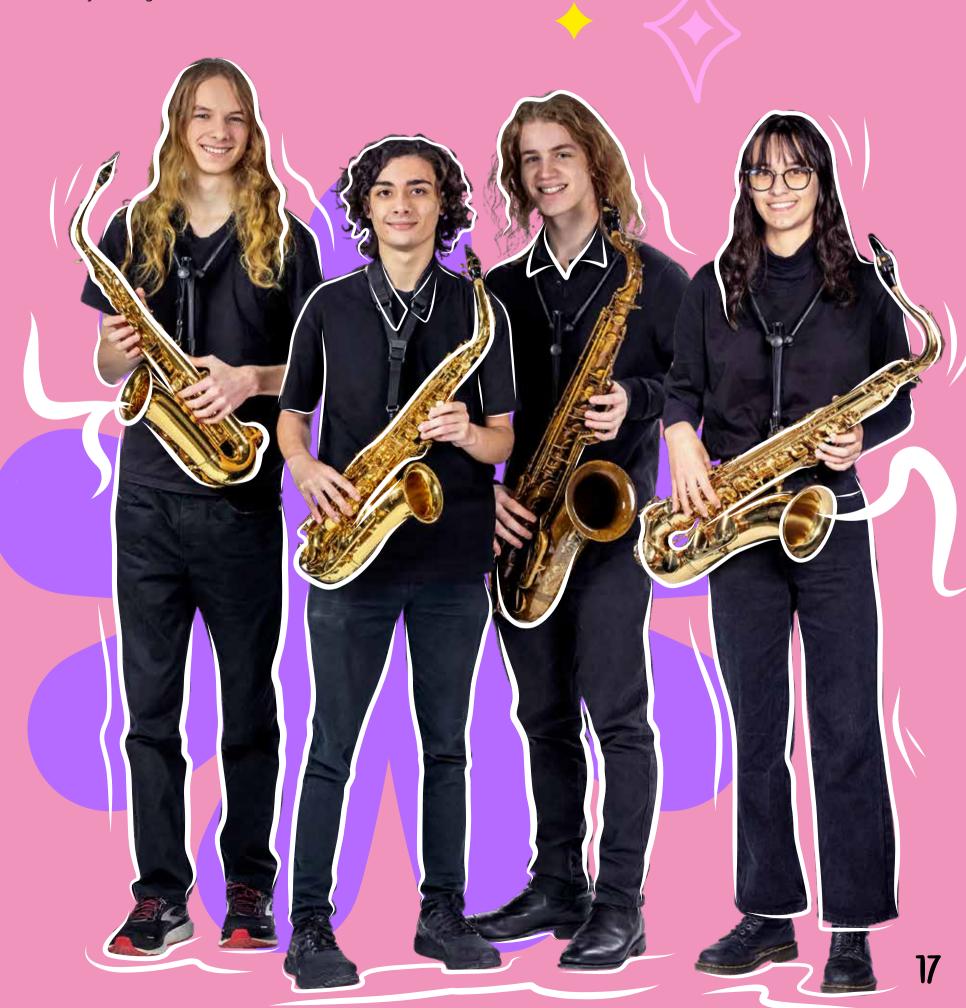

Camberwell High School

SAXOPHONE **LEFT TO RIGHT** 

Alto Saxophone Aaron Western

Viewbank College

**Alto Saxophone Cameron Taylor** 

Kambrya College

**Tenor Saxophone Thomas English** Kambrya College

**Tenor Saxophone Hannah Smith** Kambrya College