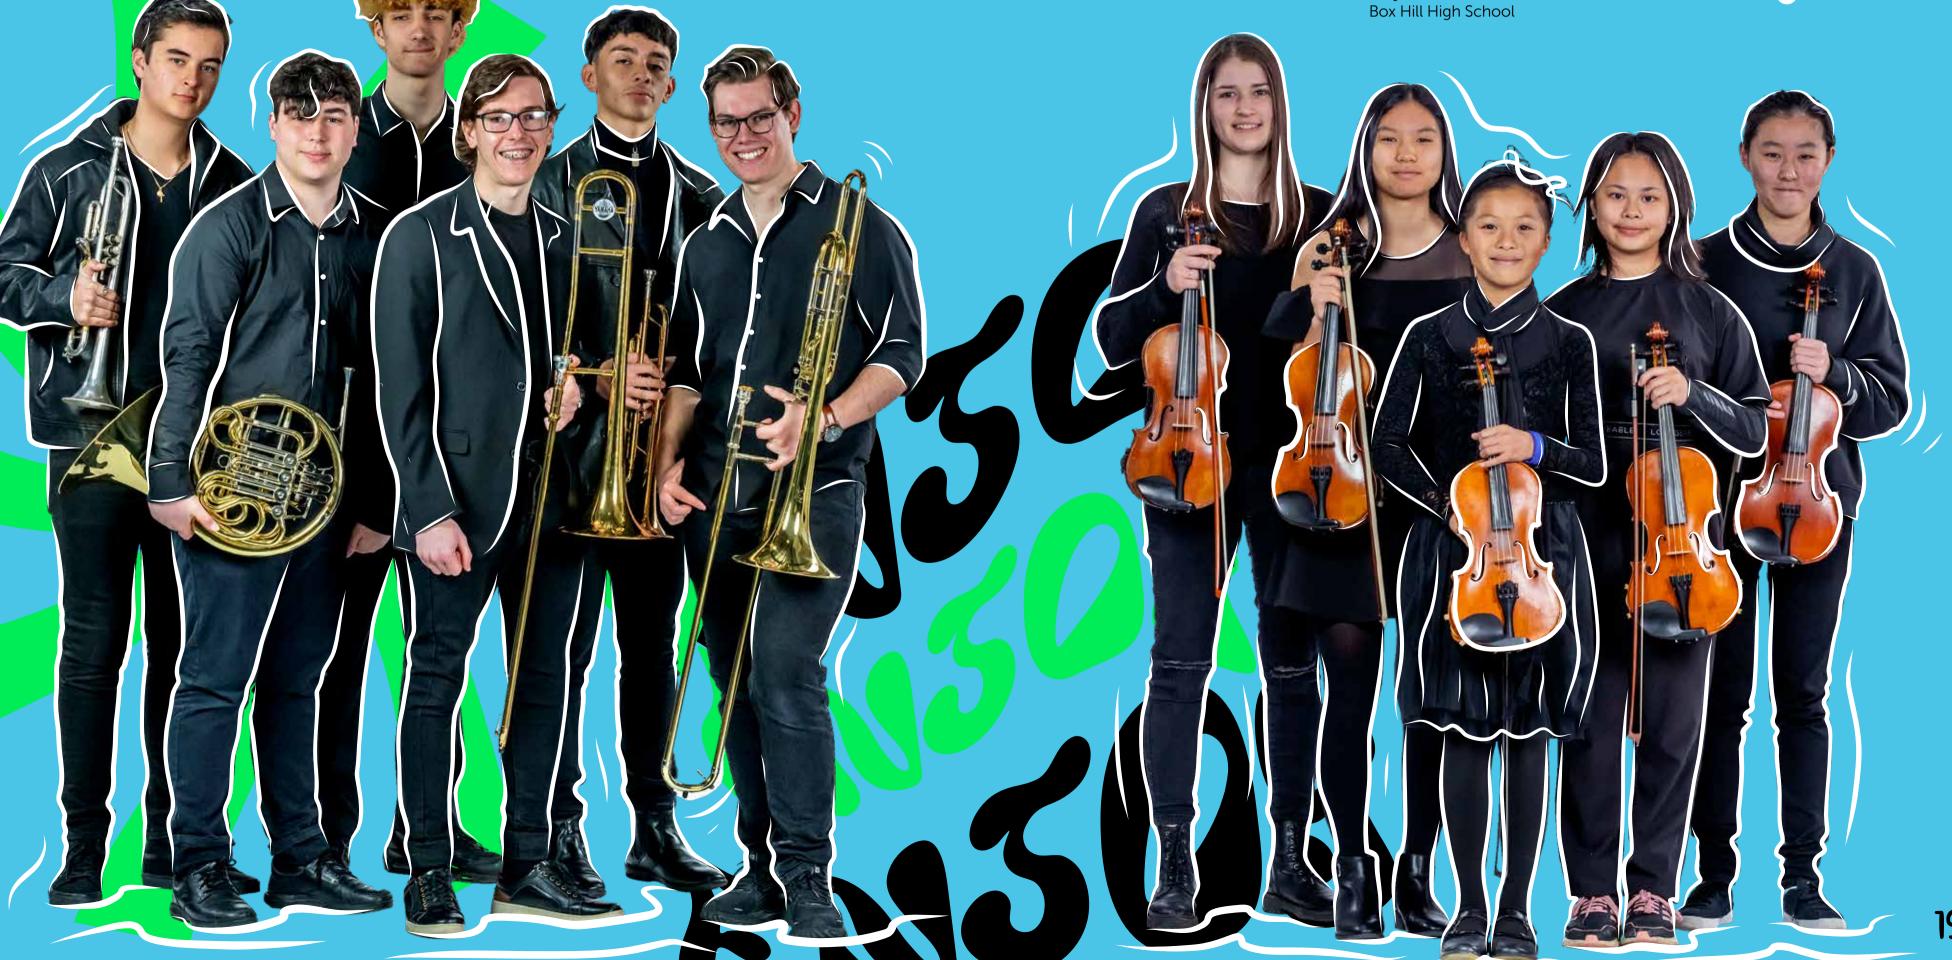

**BRASS LEFT TO RIGHT** 

**Trumpet Reuben Strentz** 

Box Hill High School

French Horn **Xander Naselow** Balwyn High School

**Archie Gladwin** Footscray High School

**Trombone Alex Wilson** Nossal High School

Hayden Lee Balwyn High School Trumpet **Noah Cerros** 

Kambrya College

VIOLIN **LEFT TO RIGHT** Violin

**Letitia Schutte** Warragul Regional College

Lisa Arkane Brentwood Secondary College

**Lene Huang** Glendal Primary School

### VIOLIN LEFT TO RIGHT

Rhiannon La The University High School