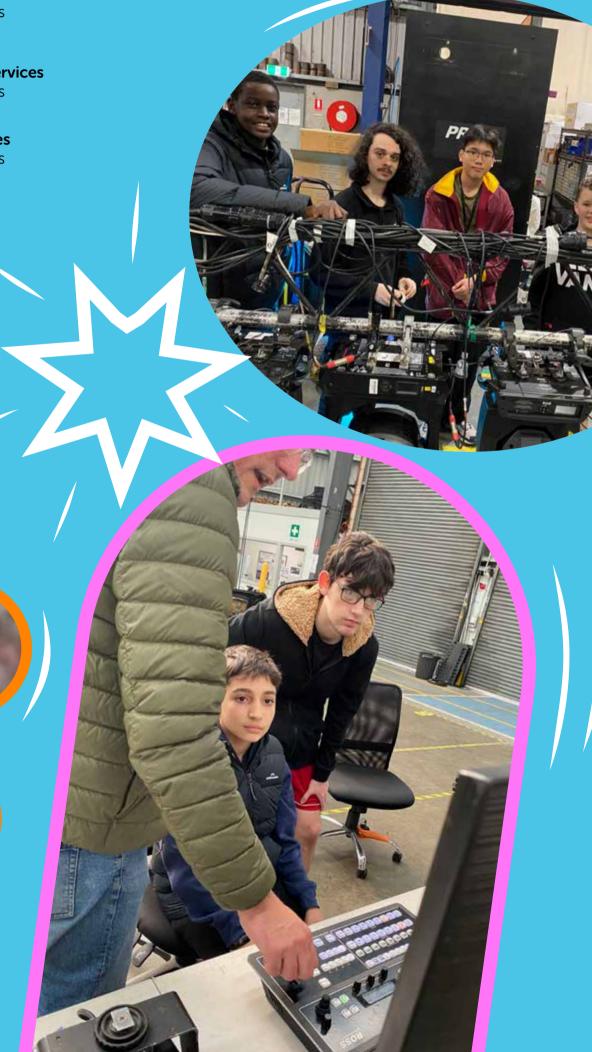

### Behind the Scen

Through the Victorian State Schools Spectacular, students from government schools are provided with invaluable experience and unique opportunities to work with some of the industry's leading award-winning professionals behind the scenes on audio, lighting and video production, stage management, costuming, hair and make-up.

Students interested in technical disciplines participate in a structured program of factory workshops with our suppliers as part of their preparation for production week at John Cain Arena. Stage Management students also spend many months attending rehearsals under the guidance of our team of industry professionals.