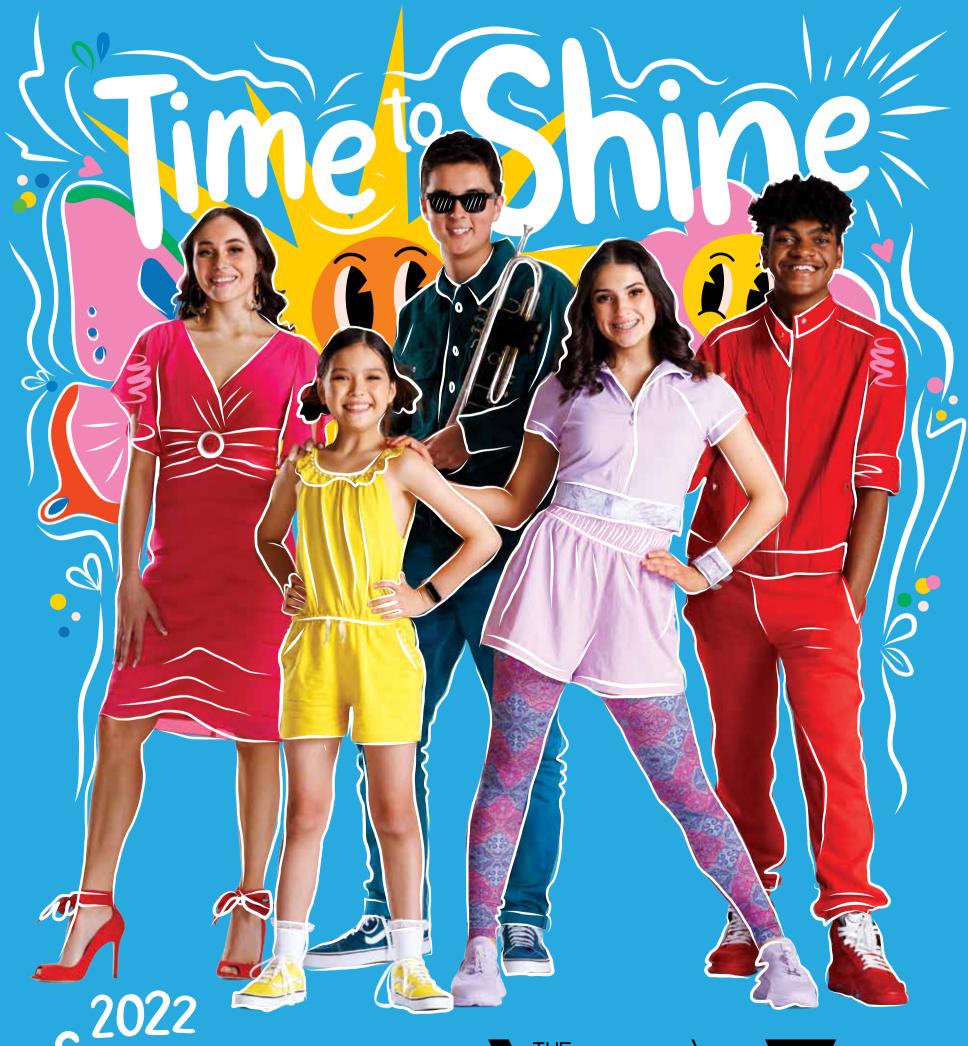

THE VICTORIAN STATE SCHOOLS

### SPECIACULAR

Souvenir Program

The theme of this year's show is **Time to Shine**.

The production brings together about 3,000 students from more than 200 government schools.

The arts are such an important part of education in Victoria. The scale of the show, the diversity and expertise of the performers and acts, is evidence of this. This show is full of pride and culture with incredible First Nations vocalists and dancers, a Koorie choir and a powerful haka. The Spectacular shows the breadth of talent in Victorian government schools – from musicians, singers and dancers to circus artists, acrobats, skaters, and hip hop dancers as well as those behind the scenes in audio, lighting and stage management.