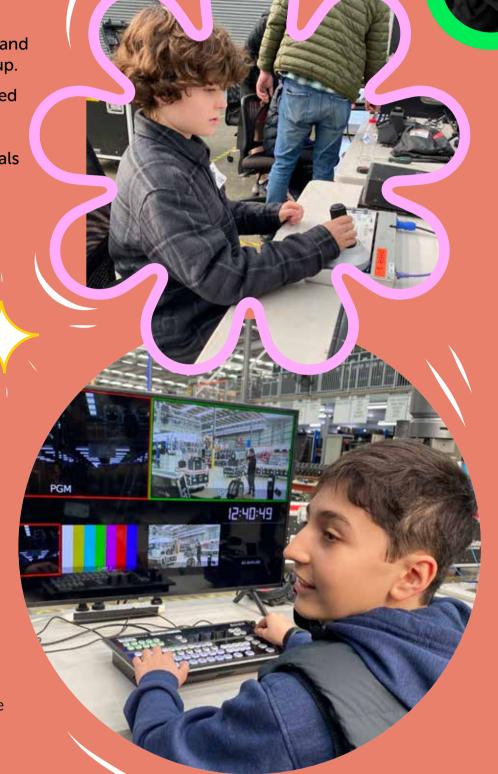

### Behind the Scen

Through the Victorian State Schools Spectacular, students from government schools are provided with invaluable experience and unique opportunities to work with some of the industry's leading award-winning professionals behind the scenes on audio, lighting and video production, stage management, costuming, hair and make-up.

Students interested in technical disciplines participate in a structured program of factory workshops with our suppliers as part of their preparation for production week at John Cain Arena. Stage Management students also spend many months attending rehearsals under the guidance of our team of industry professionals.