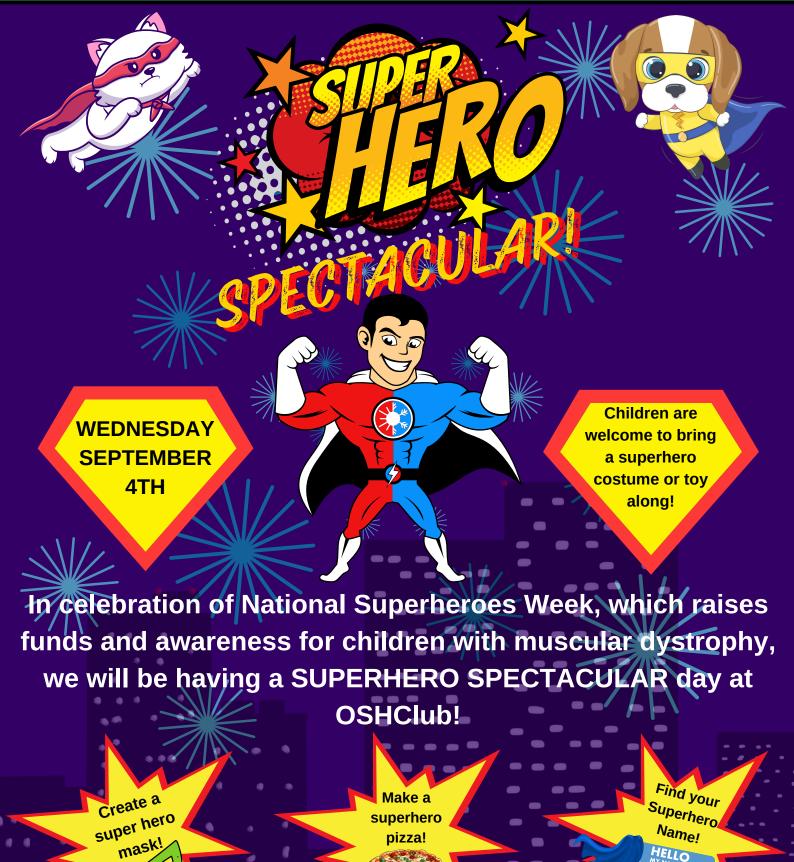

Next week on Wednesday, September 4th it is SUPERHERO DAY! This is a day that raises awareness for children battling muscular dystrophy. We'll be having a special event at OSHClub including superhero mask making, homemade pizzas and creating our own superhero name badges! Children wanting to come along are also welcome to bring a superhero costume. Reach out if you need assistance with bookings!