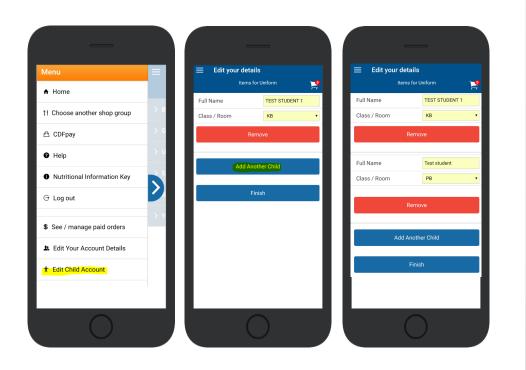

## Adding / Removing Children to your CDFpay Account

- $\Rightarrow$  Tap the Menu Icon on your device.
- $\Rightarrow$  Choose Edit Child Account.
- $\Rightarrow$  You can change/remove your current child on this screen.
- $\Rightarrow$  Or choose Add Another Child.
- $\Rightarrow$  Choose **Finish** once all children are added.