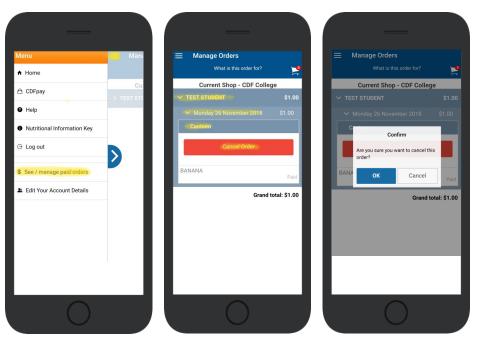

#### **Cancelling Orders**

- $\Rightarrow$  You are able to cancel orders before a cutoff time/date
- $\Rightarrow$  Choose the menu icon: **\$ See / manage paid orders**
- $\Rightarrow$  Choose the **Child / Date / Shop** you wish the cancel from.
- $\Rightarrow$  Choose **OK** to cancel the order for your child.