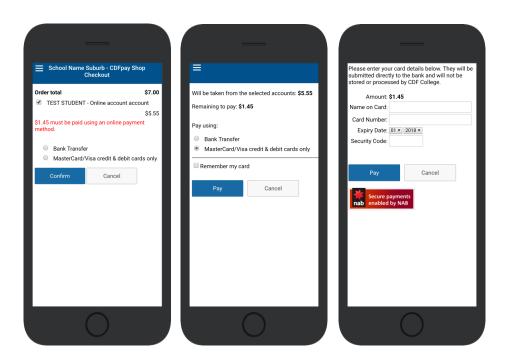

### **Complete Payment (Single Payment Option)**

- ⇒ Choose payment method. MasterCard/Visa/Bank Transfer
- $\Rightarrow$  Enter your payment details and select **PAY**.
- $\Rightarrow$  A receipt will be generated confirming purchase.
- $\Rightarrow$  An email will also be sent to your specified email address.

#### **Complete Payment (If you have a credit balance)**

- $\Rightarrow$  If your account has a credit, this can used towards payment.
- $\Rightarrow$  Your account balance will be displayed and remainder to pay.
- $\Rightarrow$  Choose the  $\square$  tick box ONLY and CONFIRM to use balance.
- $\Rightarrow$  Then pay the remainder using Bank Transfer/MasterCard Visa.