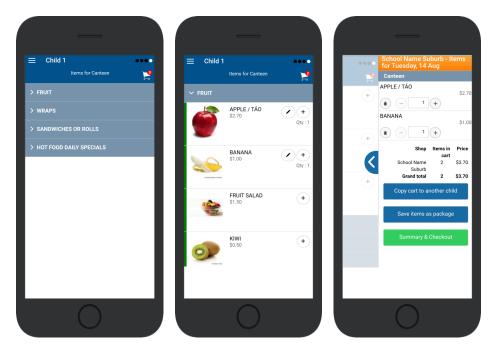

#### Placing an Order & Checkout

- $\Rightarrow$  Choose a category to order from.
- $\Rightarrow$  Then select the item/s you wish to order by pressing +
- $\Rightarrow$  Your shopping cart will update with each item.
- $\Rightarrow$  Choosing the Shopping Cart allows you to complete purchase.
- $\Rightarrow$  Select **Summary & Checkout** to complete payment.