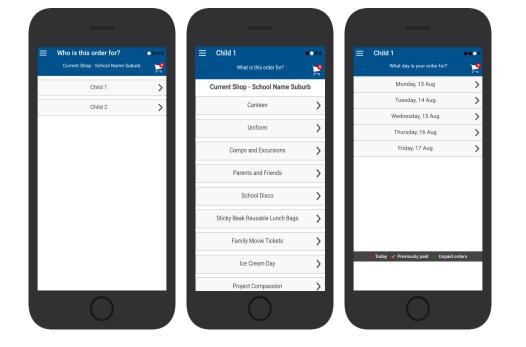

#### **Choose Shop and Order Date**

- $\Rightarrow$  Select the **Child** you wish to place the order for.
- $\Rightarrow$  Swiping left to right allows you to navigate between steps.
- $\Rightarrow$  Choose the **SHOP** you would like to order from.
- $\Rightarrow$  Choose the desired date you wish to place the order for.