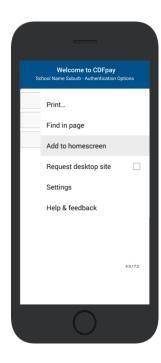

Adding Icon to Apple iPhone

- ⇒ Browse to <u>https://stlleongatha.cdfpay.org.au</u> in Safari.
- $\Rightarrow$  Or scan QR Code using your phone camera to browse to URL.
- $\Rightarrow$  In Safari  $\checkmark$  tap the **BOOKMARK ICON**.
- $\Rightarrow$  Choose the **ADD TO HOMESCREEN** icon.
- $\Rightarrow$   $\quad$  You can then place the icon on your desired screen.

 $\Rightarrow$ 

ſĴ

+

Adding Icon to Android Phone

- ⇒ Browse <u>https://stlleongatha.cdfpay.org.au</u> in Chrome.
- $\Rightarrow$  Or scan QR Code using your phone camera to browse to URL.
  - In Chrome 🚫 tap the Menu option
- $\Rightarrow$  Choose the **ADD TO HOMESCREEN** icon.
- $\Rightarrow$  You can then place the icon on your desired screen.