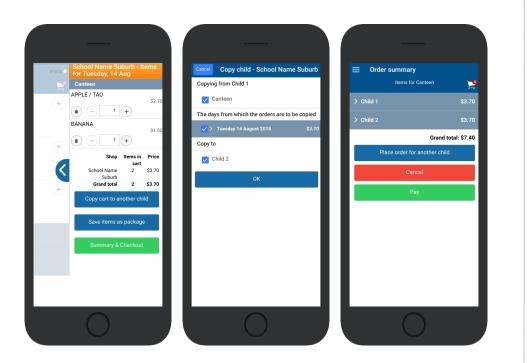

#### **Copy Order to Another Child**

- $\Rightarrow$  Choose **Copy Cart to Another Child** to duplicate the order.
- $\Rightarrow$  Complete the options to duplicate the order and select **OK**.
- $\Rightarrow$  A summary screen is now displayed with selected orders.
- $\Rightarrow$  Here you can either **Cancel** the order or complete **Payment**.