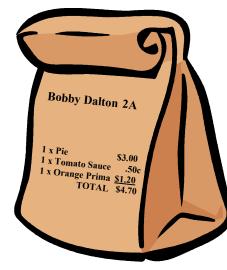

### Orders must be placed in a BROWN PAPER BAG **ONLY**

with your child's name, grade and the total amount owing written clearly.