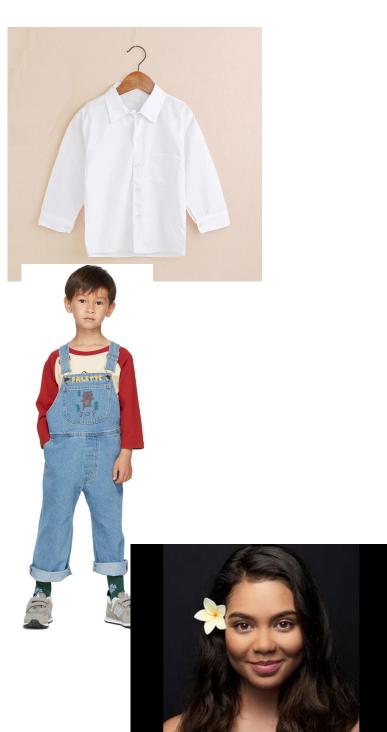

### 3/4 BOC

Characters: Sleeping Kids Clothing items: pyjamas, dressing gown, hoodie, slippers

3/4 TR

Characters: Kids playing in the park Clothing Items: white shirt/t-shirt, blue jeans or overalls, flowers