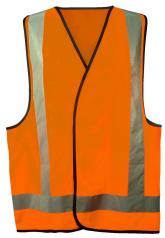

dress, etc) and black capes

1/2 MB

Characters: Cleaning Kids

Clothing Items: Dark coloured t-shirt, pants, high-vis vests, bandana or backwards cap