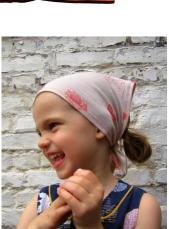

dress, etc) and black capes

1/2 MB

Characters: Cleaning Kids

Clothing Items: Dark coloured t-shirt, pants, high-vis vests, bandana or backwards cap