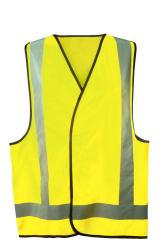

dress, etc) and black capes

1/2 MB

Characters: Cleaning Kids

Clothing Items: Dark coloured t-shirt, pants, high-vis vests, bandana or backwards cap