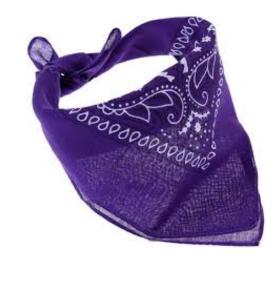

dress, etc) and black capes

1/2 MB

Characters: Cleaning Kids

Clothing Items: Dark coloured t-shirt, pants, high-vis vests, bandana or backwards cap