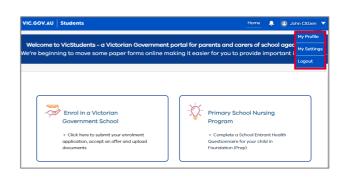

- 4. You will land on the VicStudents homepage
- Manage your **Profile**, **Settings** and **Logout** via the menu
- 6. When logging in on a new device, you will be prompted for a verification code
  - Check your email for the code
  - Enter the code and select Verify