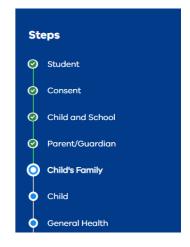

## Submit a SEHQ

- Select Primary School Nursing Program from the homepage
- 2. Read **Before you start** to check eligibility then select **Get Started**
- 3. Select Start
- 4. Enter details for each section of the SEHQ
- Review your responses and edit as required before submitting
   Note: Once a SEHQ is submitted, its details cannot be edited
- 6. Select Submit
- 7. Navigate to the **My Questionnaires** section on the homepage to view submitted and/or draft questionnaires.
- 8. Select a saved draft questionnaire to complete and submit