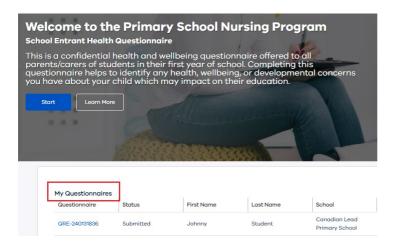

## Submit a SEHQ

- Select Primary School Nursing Program from the homepage
- 2. Read **Before you start** to check eligibility then select **Get Started**
- 3. Select Start
- 4. Enter details for each section of the SEHQ
- Review your responses and edit as required before submitting
   Note: Once a SEHQ is submitted, its details cannot be edited
- 6. Select Submit
- 7. Navigate to the **My Questionnaires** section on the homepage to view submitted and/or draft questionnaires.
- 8. Select a saved draft questionnaire to complete and submit

## We are here to support you

If you need help completing the questionnaire, please contact your child's classroom teacher who can assist you to either complete the questionnaire online or provide you with a paper copy of the questionnaire to complete.