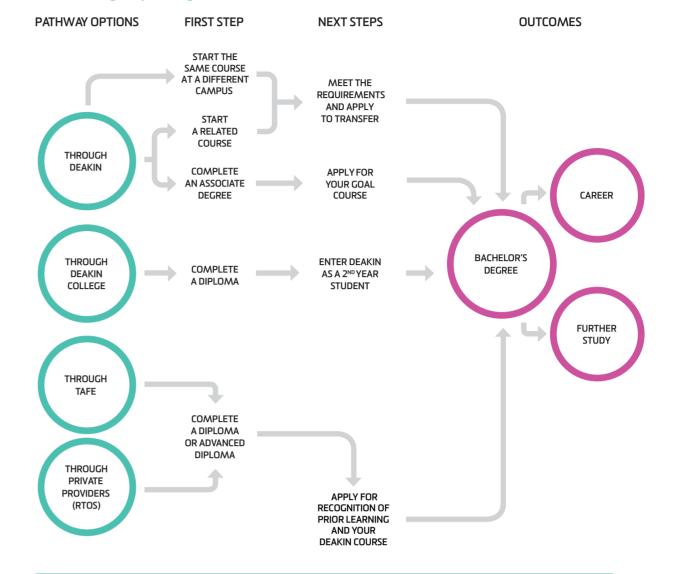

# There's more than one way to study your desired degree

# What are pathways?

At Deakin we welcome you through many pathways, whether you're a school leaver or returning to study. If you haven't quite met the requirements to get into your dream course, pathways provide alternative entry options to help you get there.

### Here's what your pathway to Deakin could look like:

# Gain Recognition of Prior Learning

///.

DEAKIN

UNIVERSITY

All that work you did at TAFE & Deakin College will count towards your degree, as you'll benefit from Recognition of Prior Learning (RPL).

In fact, any previous study or work experience may make you eligible

for credit towards your Deakin degree.

To get RPL, choose a relevant diploma in a subject area that's related to the course you want to study at Deakin.

For example, you could get RPL for a Bachelor of Commerce by studying a Diploma in Leadership and Management, a Diploma in Accounting, or a Diploma in Public Relations.

We consider all university, TAFE and private tertiary education provider qualifications from Australia and around the world for RPL. You apply for RPL after you're accepted into the course.

Calculate your credit at deakin.edu.au/courses/recognition-of-prior-learning.