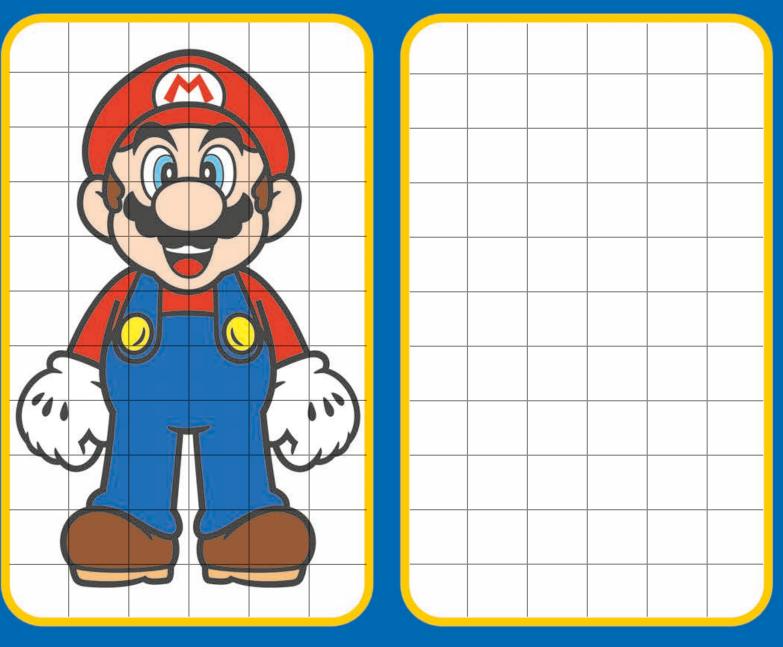

# DRAW MARIO

Use the grid below to learn how to draw Mario. Take it box by box. Don't forget his bushy moustache! Use your stickers to surround Mario with his fearless friends and fiendish foes.