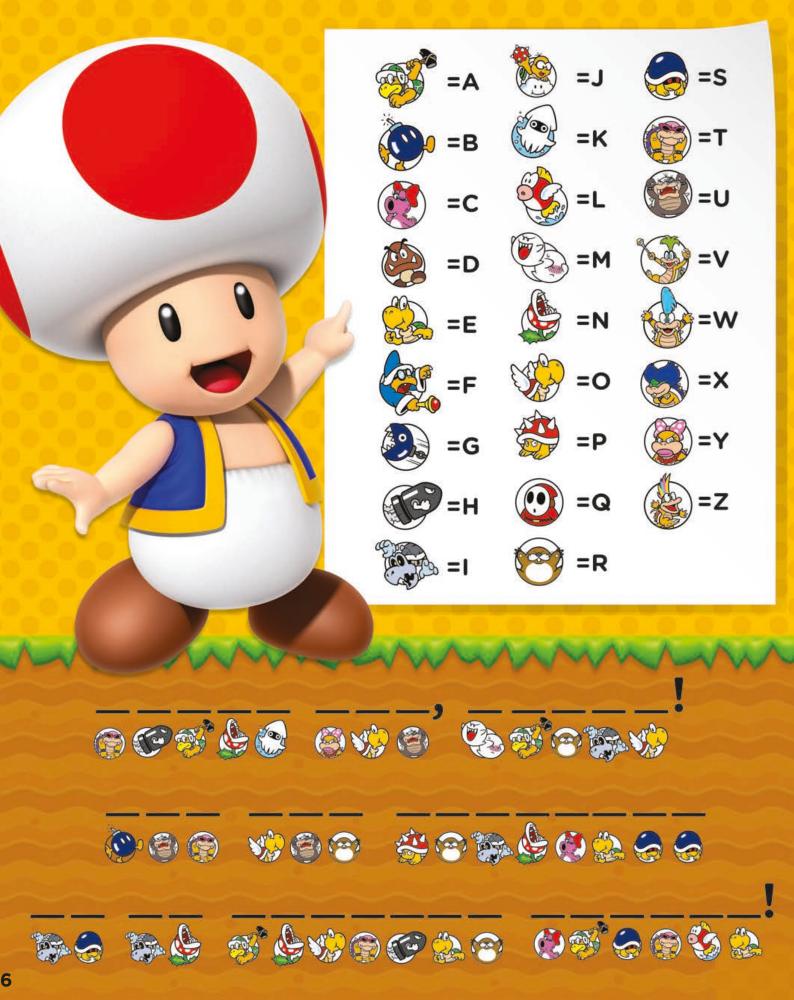

Mario has reached the end of Bowser's Castle and sent the Koopa King racing off to his next fortress. But it looks like Peach is nowhere to be found! Use the minion code below to decode Toad's message to Mario!