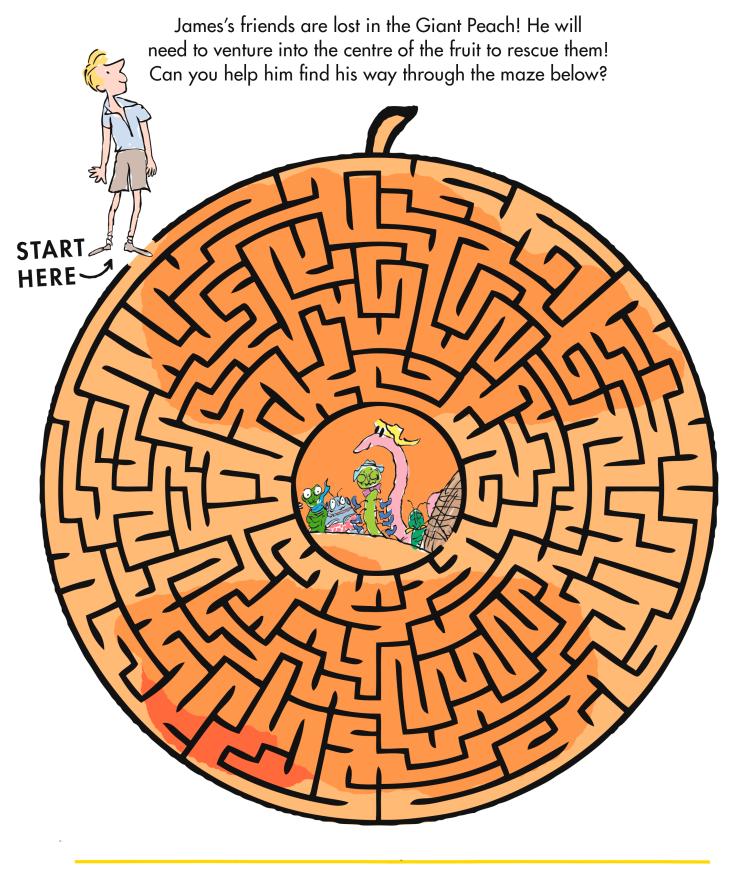

# WHERE WOULD YOU GO?

In James and the Giant Peach, James and the giant bugs go on an adventure around the world! If you could go on an adventure in the Giant Peach, where would you go? **Draw a map below!** 