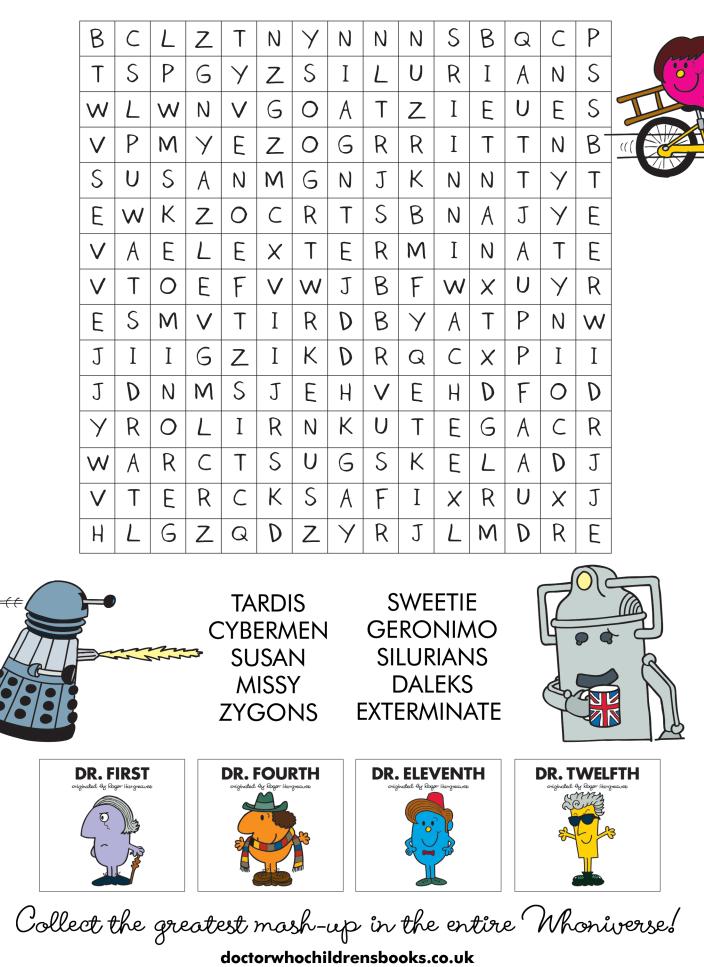

# SARAH JANE'S WORD SEARCH

Can you find all the words hidden in the word search?

BBG © THOIP and BBC Worldwide

## **COLOUR IN THE WHONIVERSE**

Grab your pens and pencils and colour in the Doctors!

BBG © THOIP and BBC Worldwide