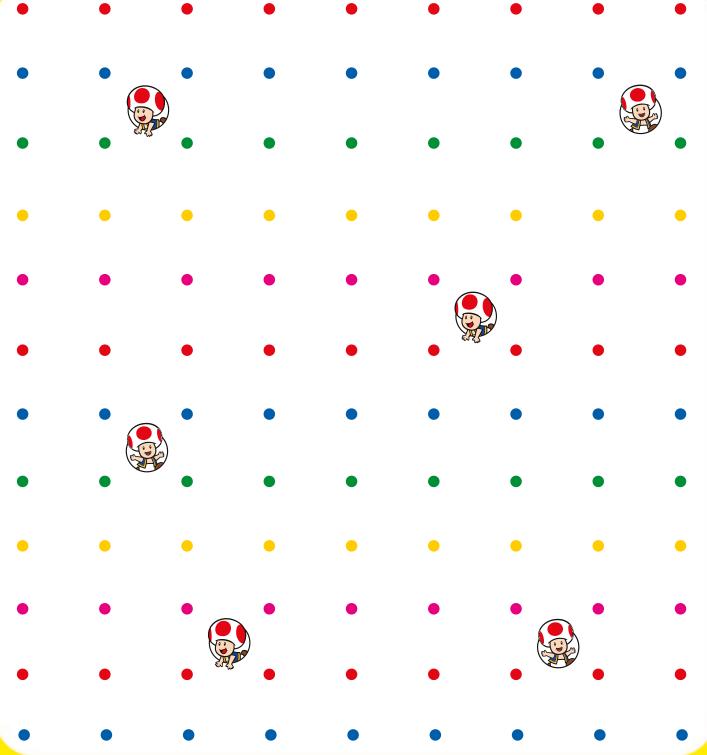

# FOAD BOXIES

With a friend, take turns connecting two dots with a straight line. If the line you draw completes a box, put your initials in it and take another turn. You score one point for each box containing your initials. If a box you completed also contains a Toad, give yourself two points. When all the boxes are completed, the player with the most points wins!