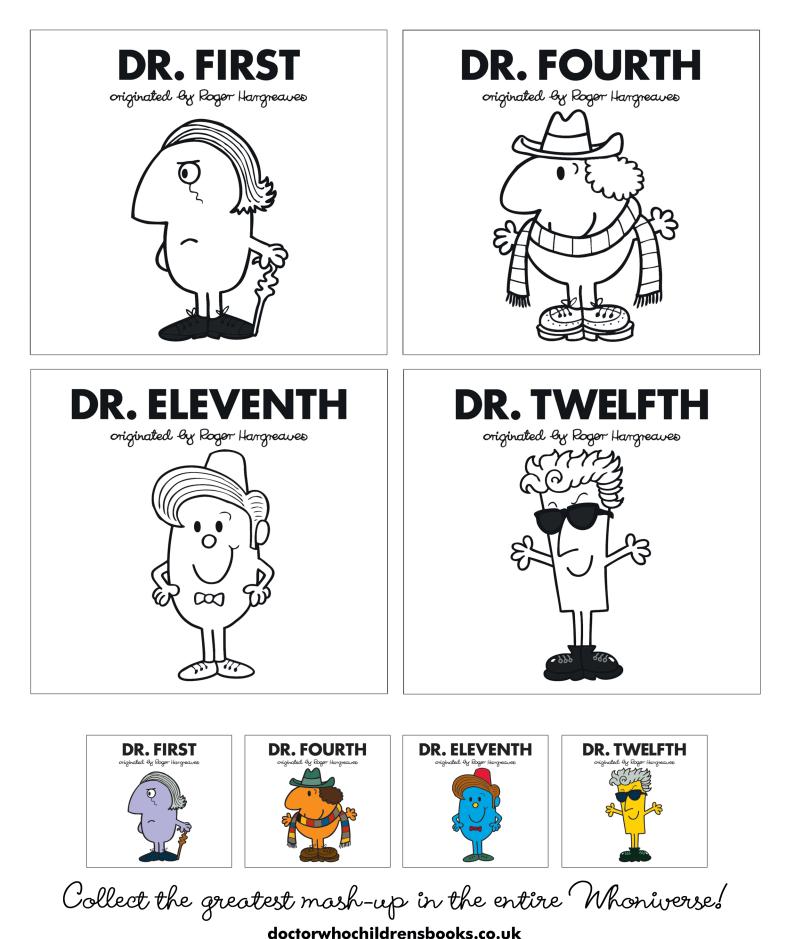

## **COLOUR IN THE WHONIVERSE**

Grab your pens and pencils and colour in the Doctors!

BBG © THOIP and BBC Worldwide

## HELP DR. ELEVENTH

Bow ties are cool! Draw a bow tie and a fez on Dr. Eleventh

BBC © THOIP and BBC Worldwide

This fearless moustachioed plumber never hesitates to jump into battle to defend the Mushroom Kingdom. With his brother, Luigi, courageous Princess Peach, and trusty Toad and Yoshi at his side – not to mention a variety of awesome power-ups – Mario always shows Bowser who's boss!