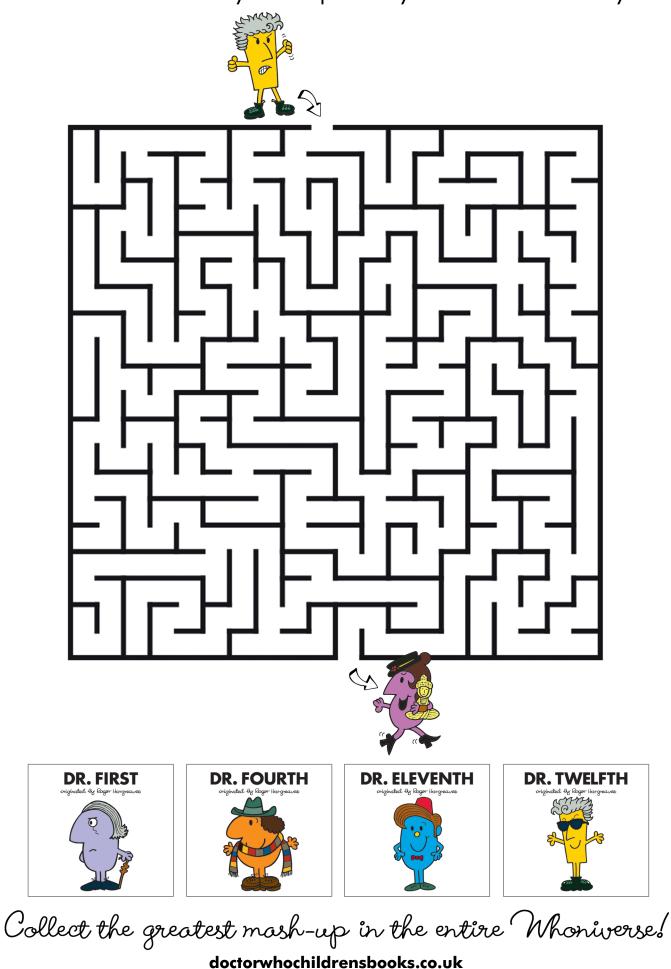

### **MISSY'S MAZE**

Dr. Twelfth needs your help! Can you lead him to Missy?

BBC © THOIP and BBC Worldwide