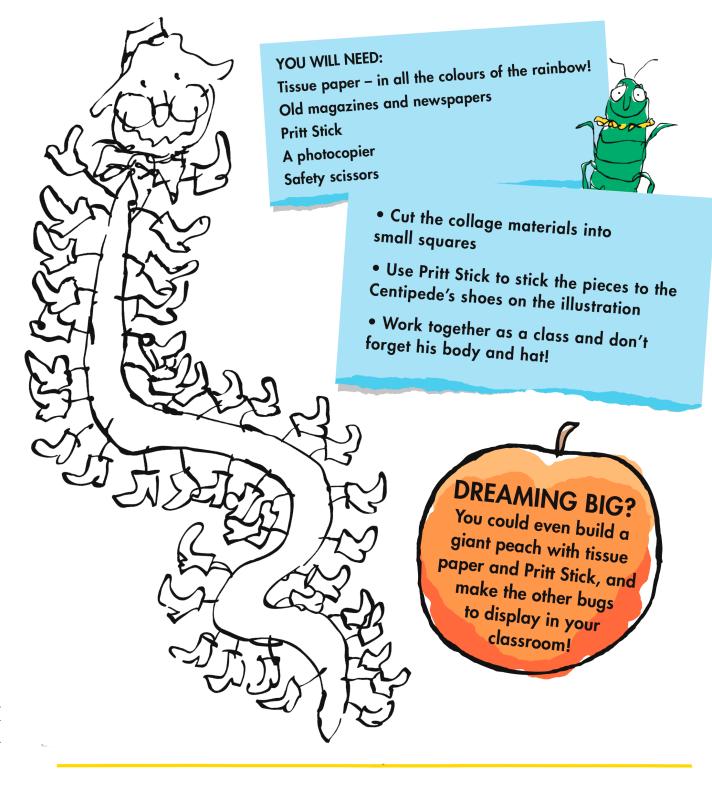

# RESCUE THE **INSECTS**

The Centipede may like to boast he has 100 feet, although really he has 42. Photocopy this illustration as large as you can and then challenge each of your pupils to design him a new pair of shoes!