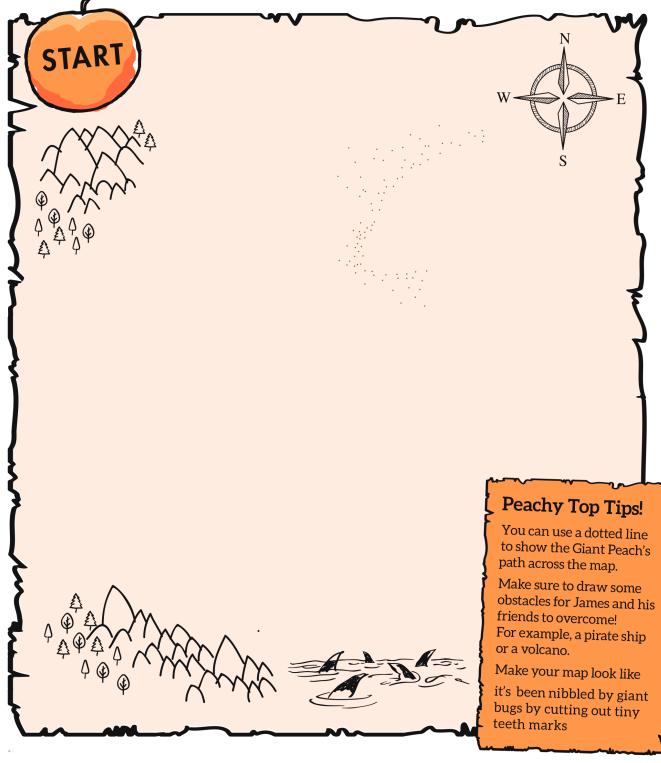

# WHERE WOULD YOU GO?

In James and the Giant Peach, James and the giant bugs go on an adventure around the world! If you could go on an adventure in the Giant Peach, where would you go? **Draw a map below!** 