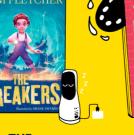

## **Puffin Wordsearch**

Grab your Puffin pencil and circle all the books you can find!

**JACK** 

CRE

THE CREAKERS

ROSE RIVERS

GUGGENHEIM MYSTERY

puffin.co.uk